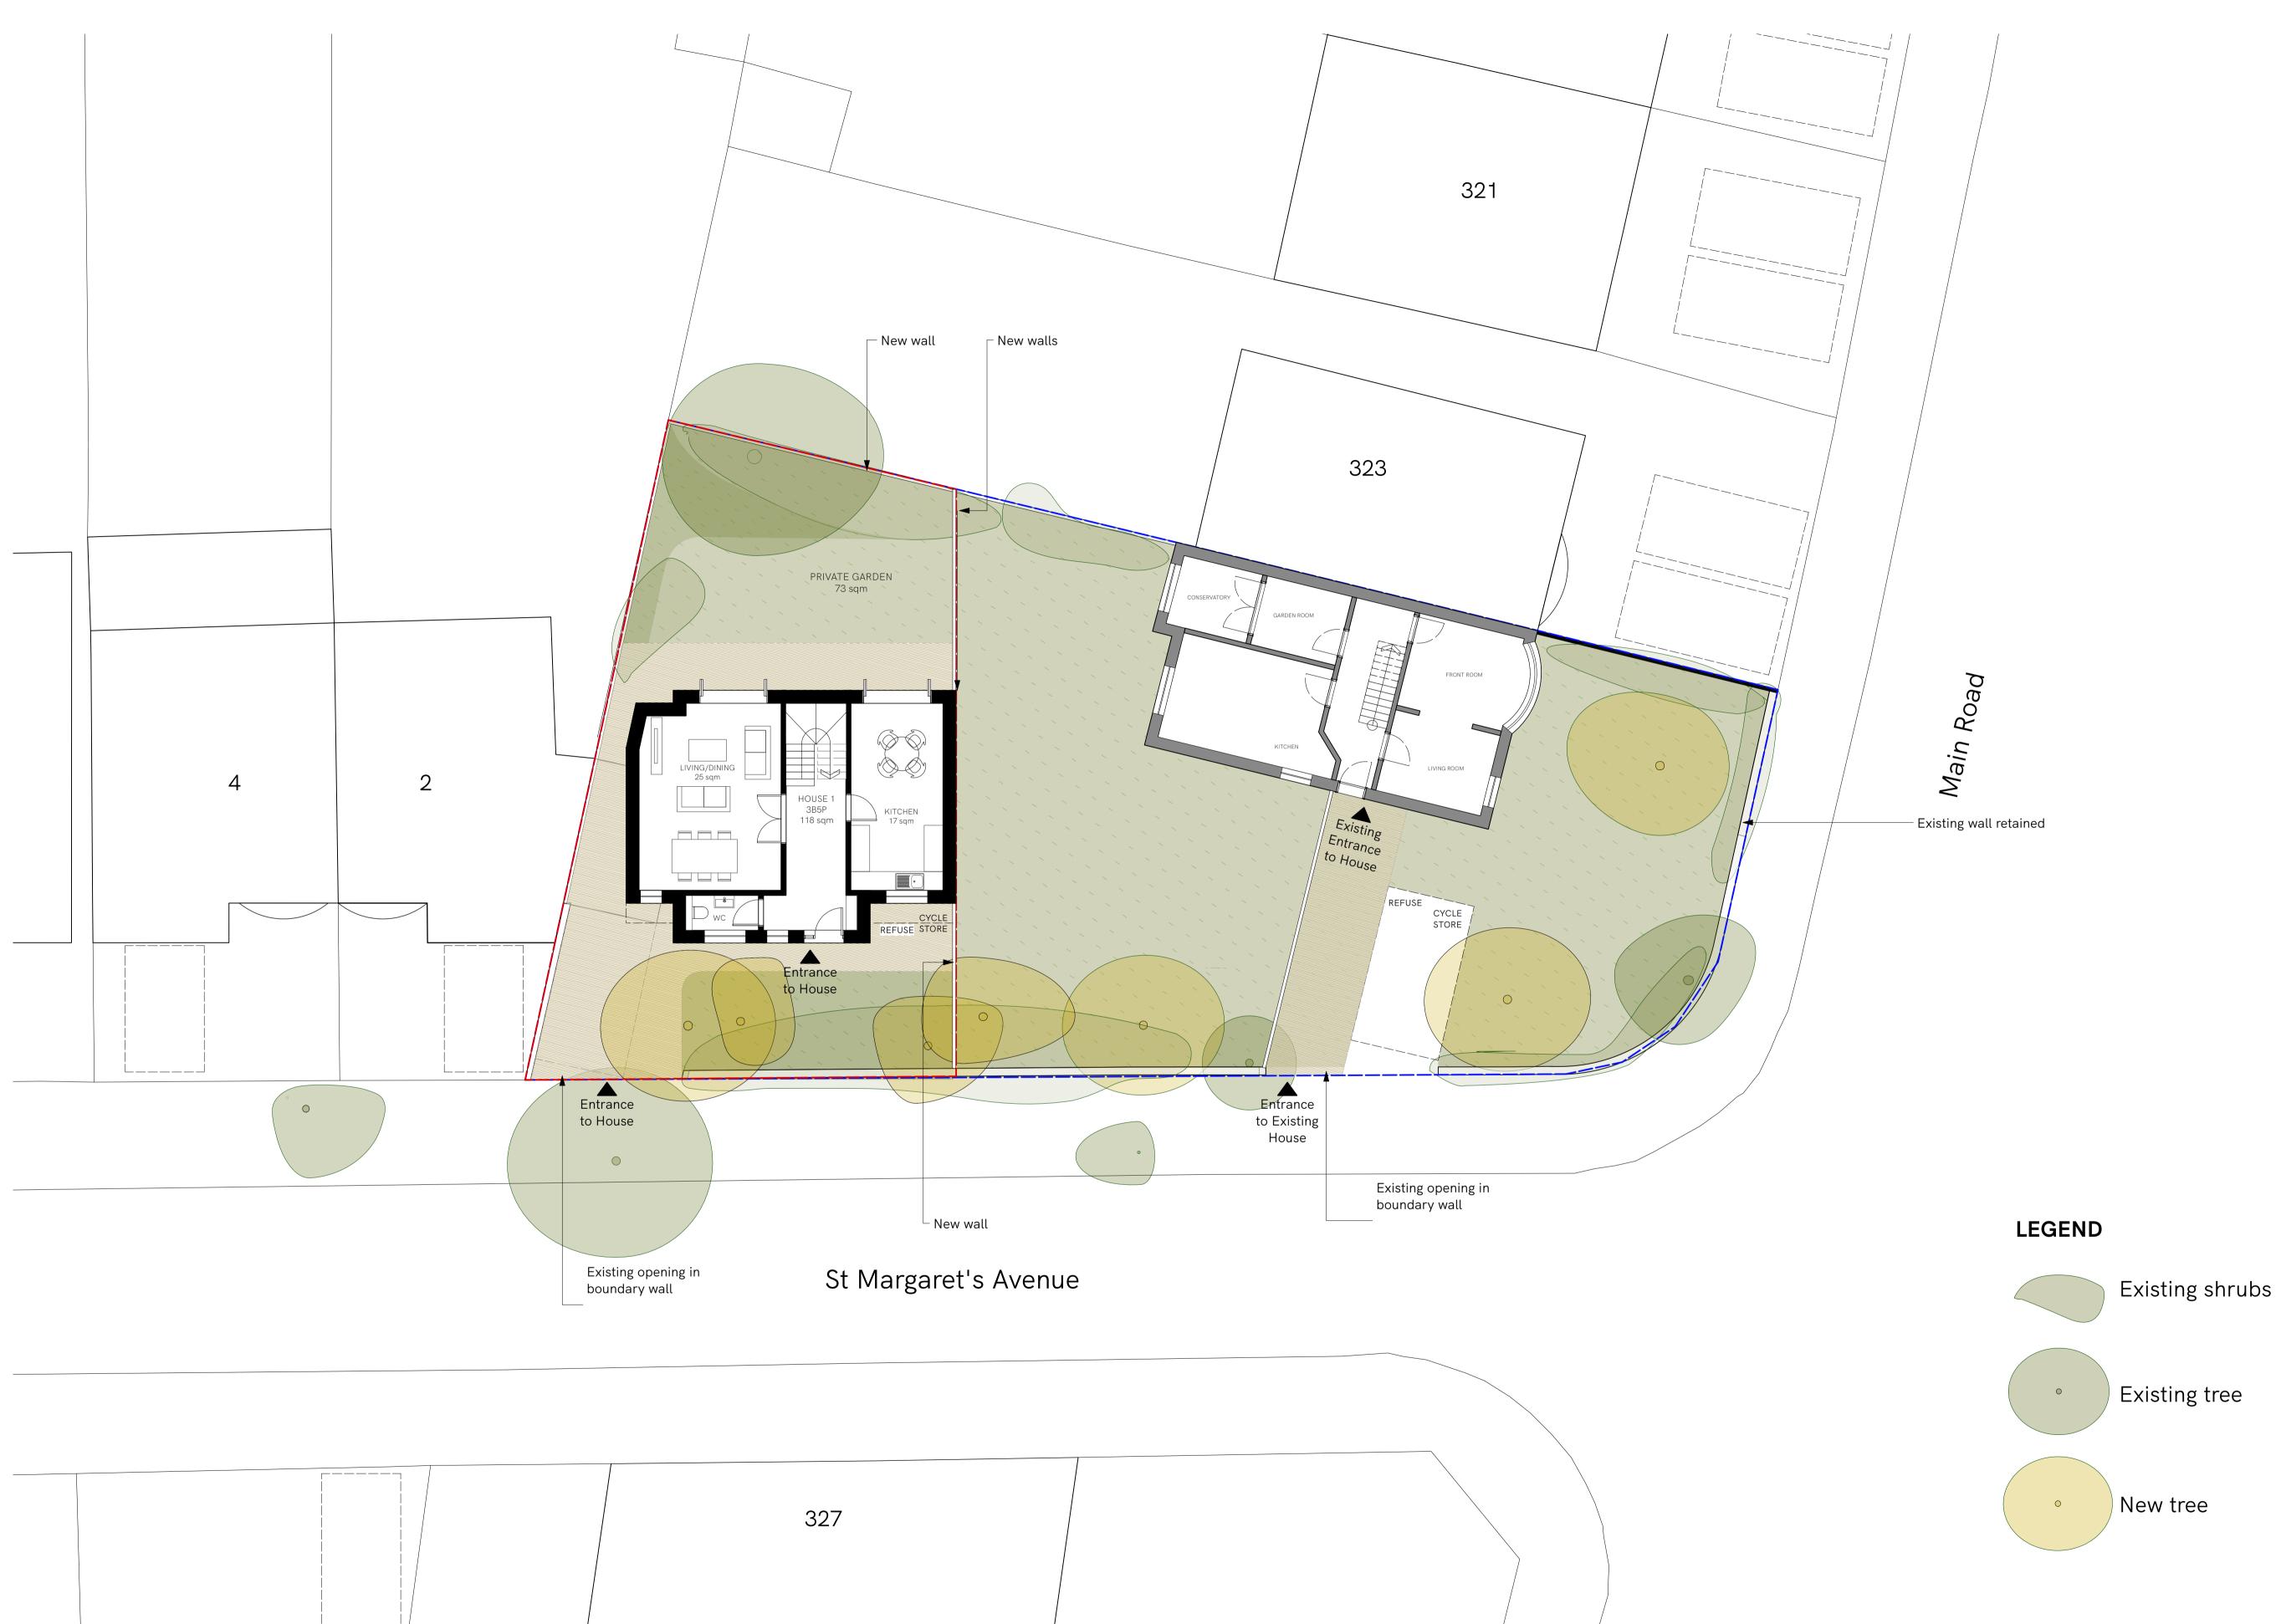

Proposed Gound Floor Plan 325 Main Road, Sidcup

This drawing is the copyright of **GPAD London Ltd.** Not to be reproduced, retained or disclosed to any unauthorised person either wholly or in part without written permission. Do not scale of this drawing. All indicated dimensions to be checked and verified on site by the contractor before commencement of any fabrication drawings or works on site whatsoever. Report any discrepancies to the Architect immediately. Drawings to be read in conjunction with relevant Consultant's drawings and specification.