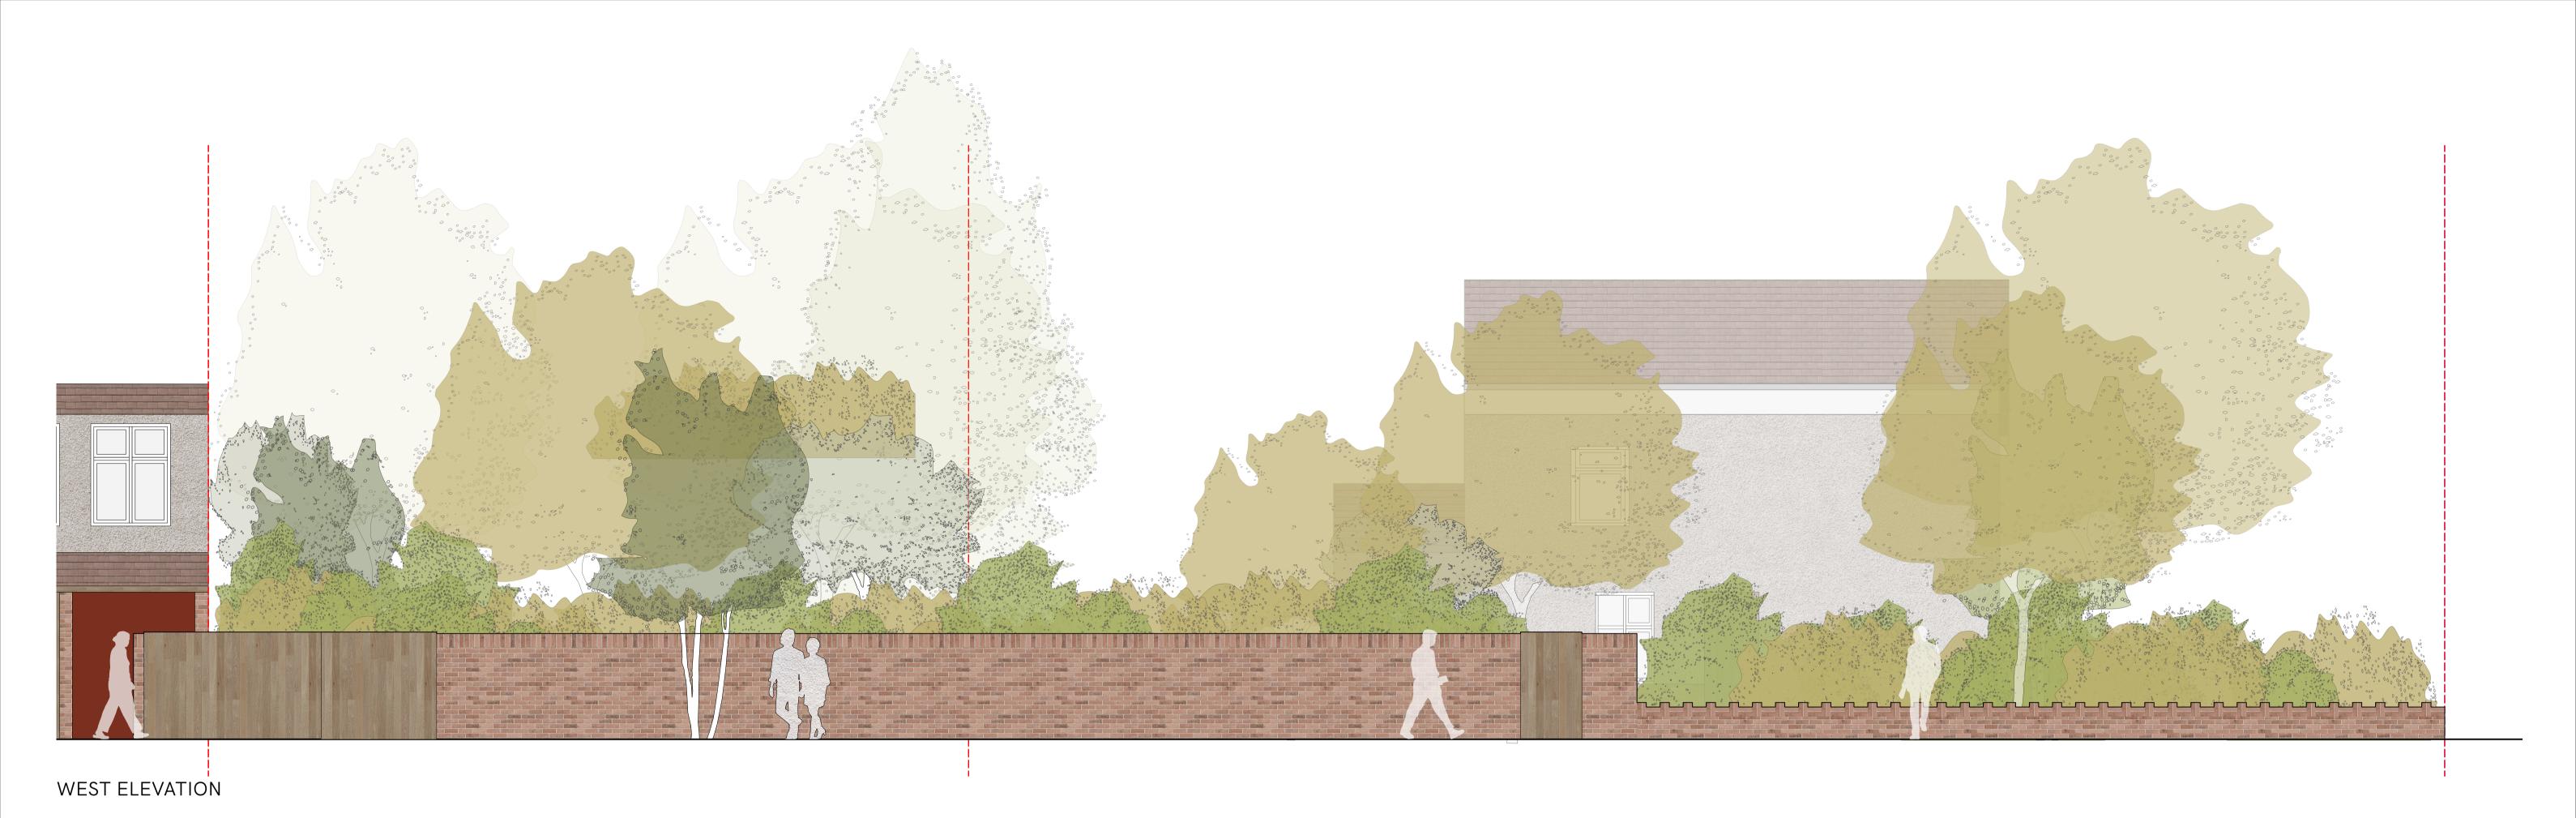

868 Fantastic2 Ltd.

CHECKED APPROVED

MI CB

South & West Elevation 325 Main Road, Sidcup This drawing is the copyright of **GPAD London Ltd.**Not to be reproduced, retained or disclosed to any unauthorised person either wholly or in part without written permission.