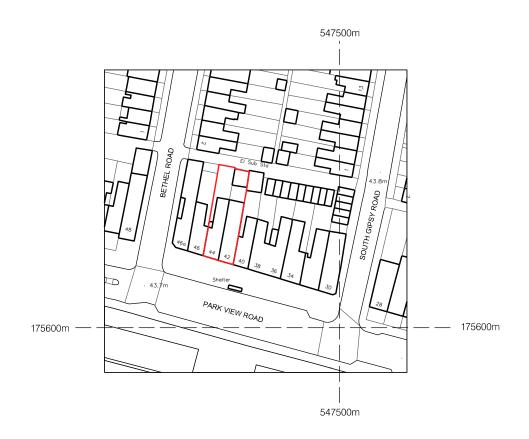

| PROJECT 42 AND 44 PARK VIEW ROAD, WELLING, DA16 1RT |                     |                           |      | 90 BOROUGH HIGH STREET LONDON SE1 1LL  Tet 020 7407 3700 - Fax: 020 7407 3800 email - proun@proun.co.uk                                                                                                                                                                                             | UN                   |
|-----------------------------------------------------|---------------------|---------------------------|------|-----------------------------------------------------------------------------------------------------------------------------------------------------------------------------------------------------------------------------------------------------------------------------------------------------|----------------------|
| EXISTING LOCATION PLAN                              |                     |                           |      | ARCHITECTS • DESIGNERS • P  This drawing is the Capyright of Proun Architects. May copying in por the approach in willing of Proun Architects. At dimensions to be cheel commercement of works. This drawing should not be scoted. This dra complication will not associated writing specifications | ked on site prior to |
| SCALE 1:1250 @ A4                                   | date : JANUARY 2021 | DRAWING No. 3442 / L / 01 | REV. |                                                                                                                                                                                                                                                                                                     |                      |