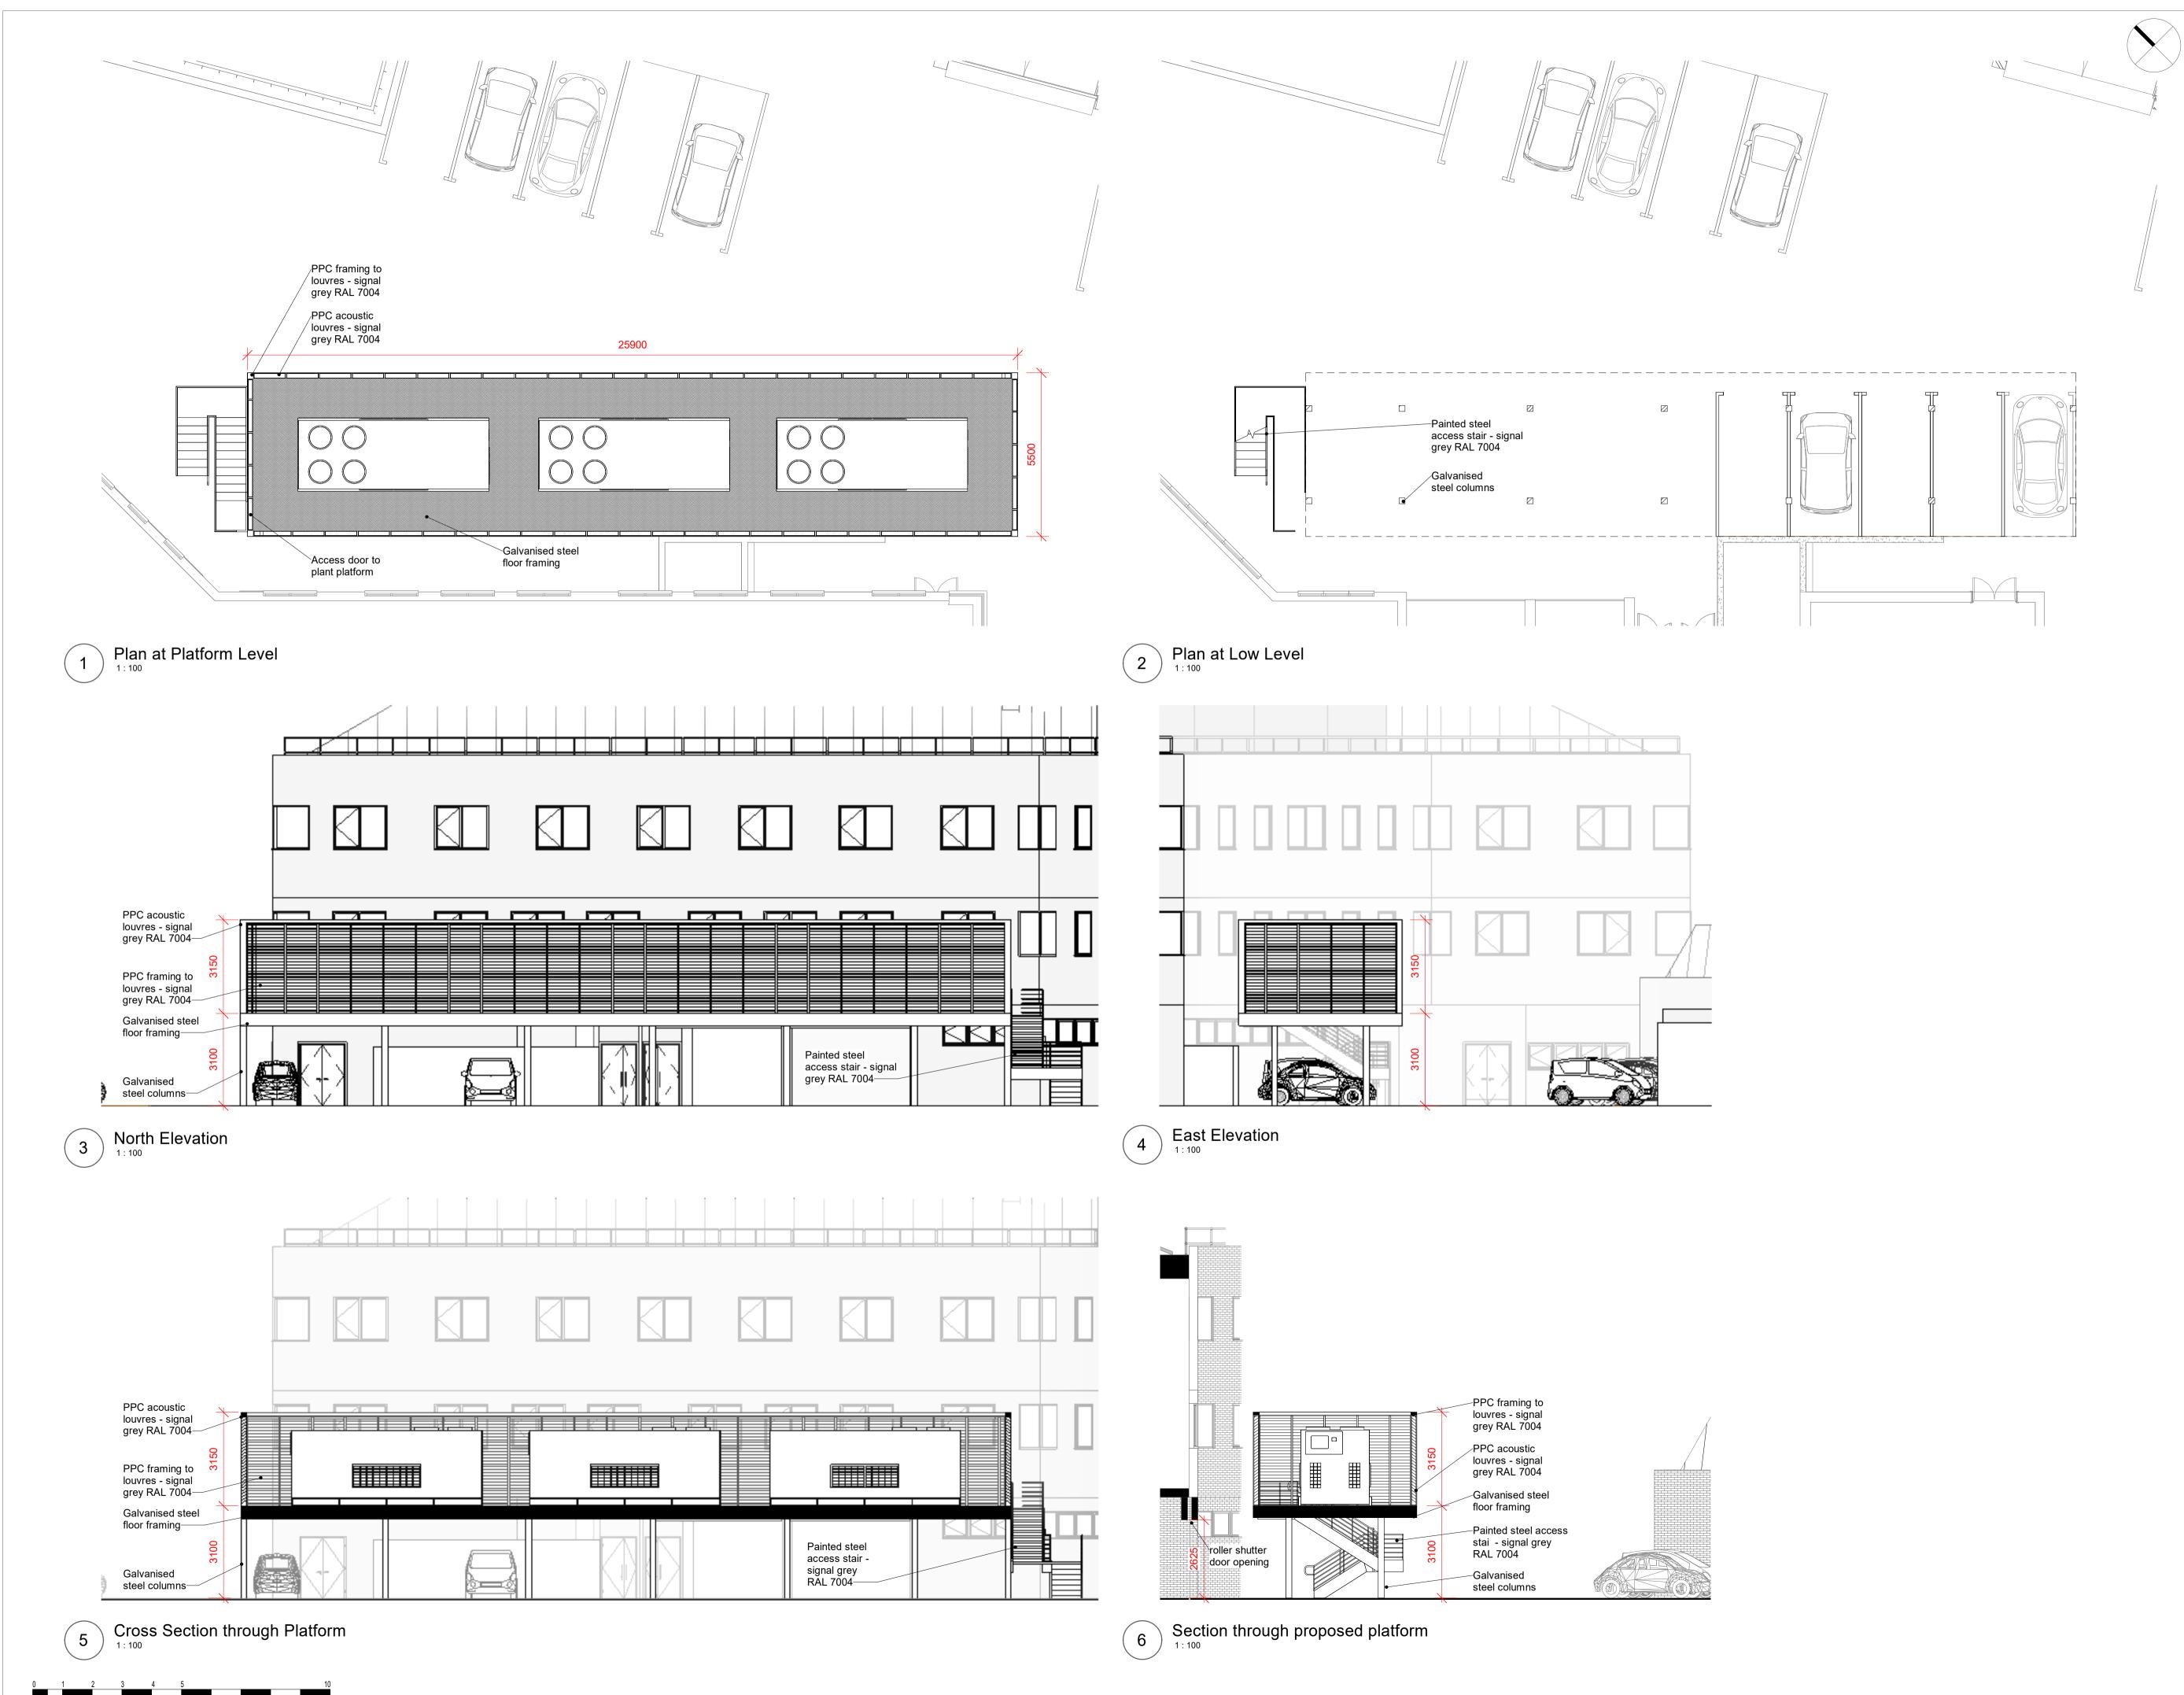

P2 Revision 2 P1 Initial Issue
Rev Description

JH PC 21.04.23 JH PC 09.03.23 Ckd Apr Date Project No. & Title 22107 MPS Bexleyheath PSDS Drawing Title
PLANT PLATFORM - PLANS & SECTIONS

Scale A1 @ 1:100

Status Code
S2 - Suitable for Information