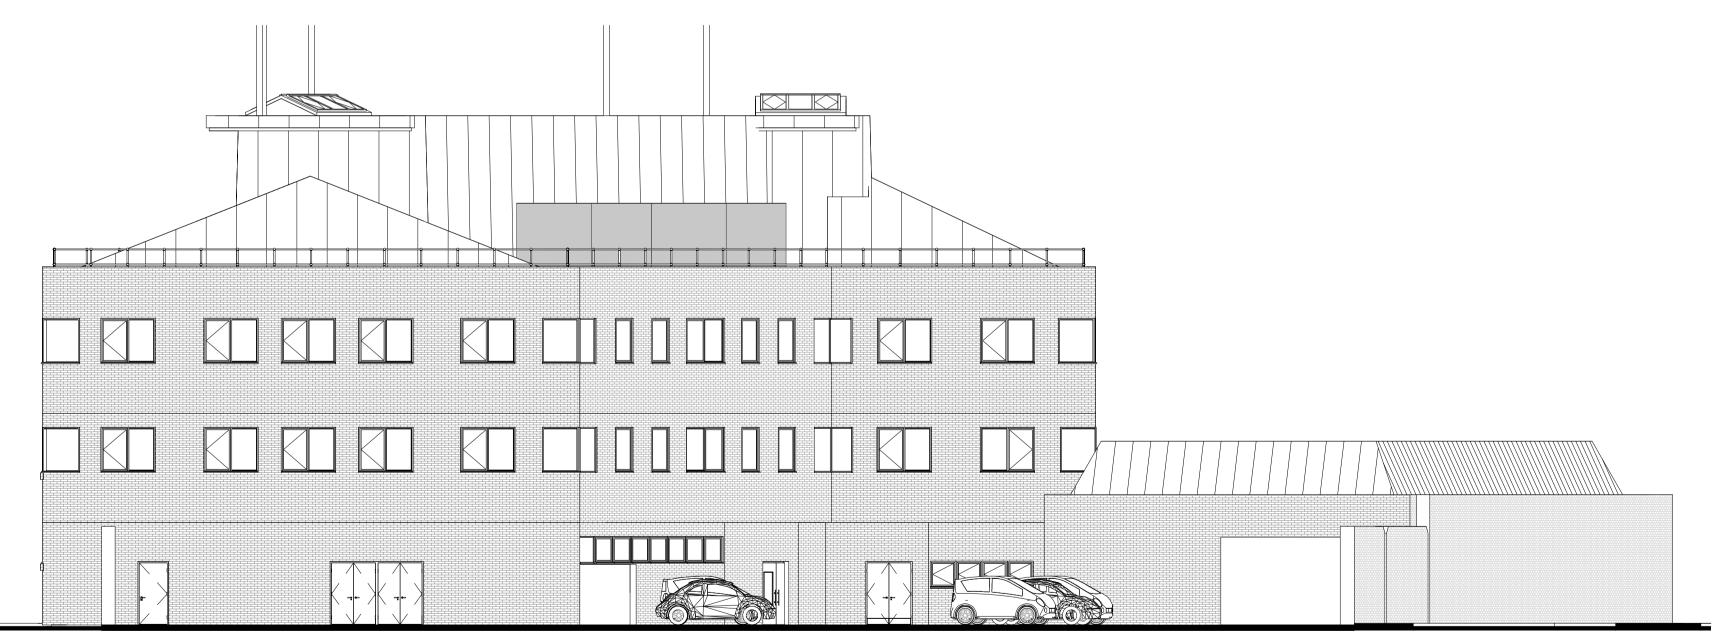

1 Existing East West Site Section

Existing North South Site Section

- Notes:

  1. Contractor to check all dimensions and report omissions and errors to the Architect

  2. Hamilton Architects LLP accepts no liability for use of this drawing by parties other than the party for whom it was prepared or for purposes other than those for which it was prepared.