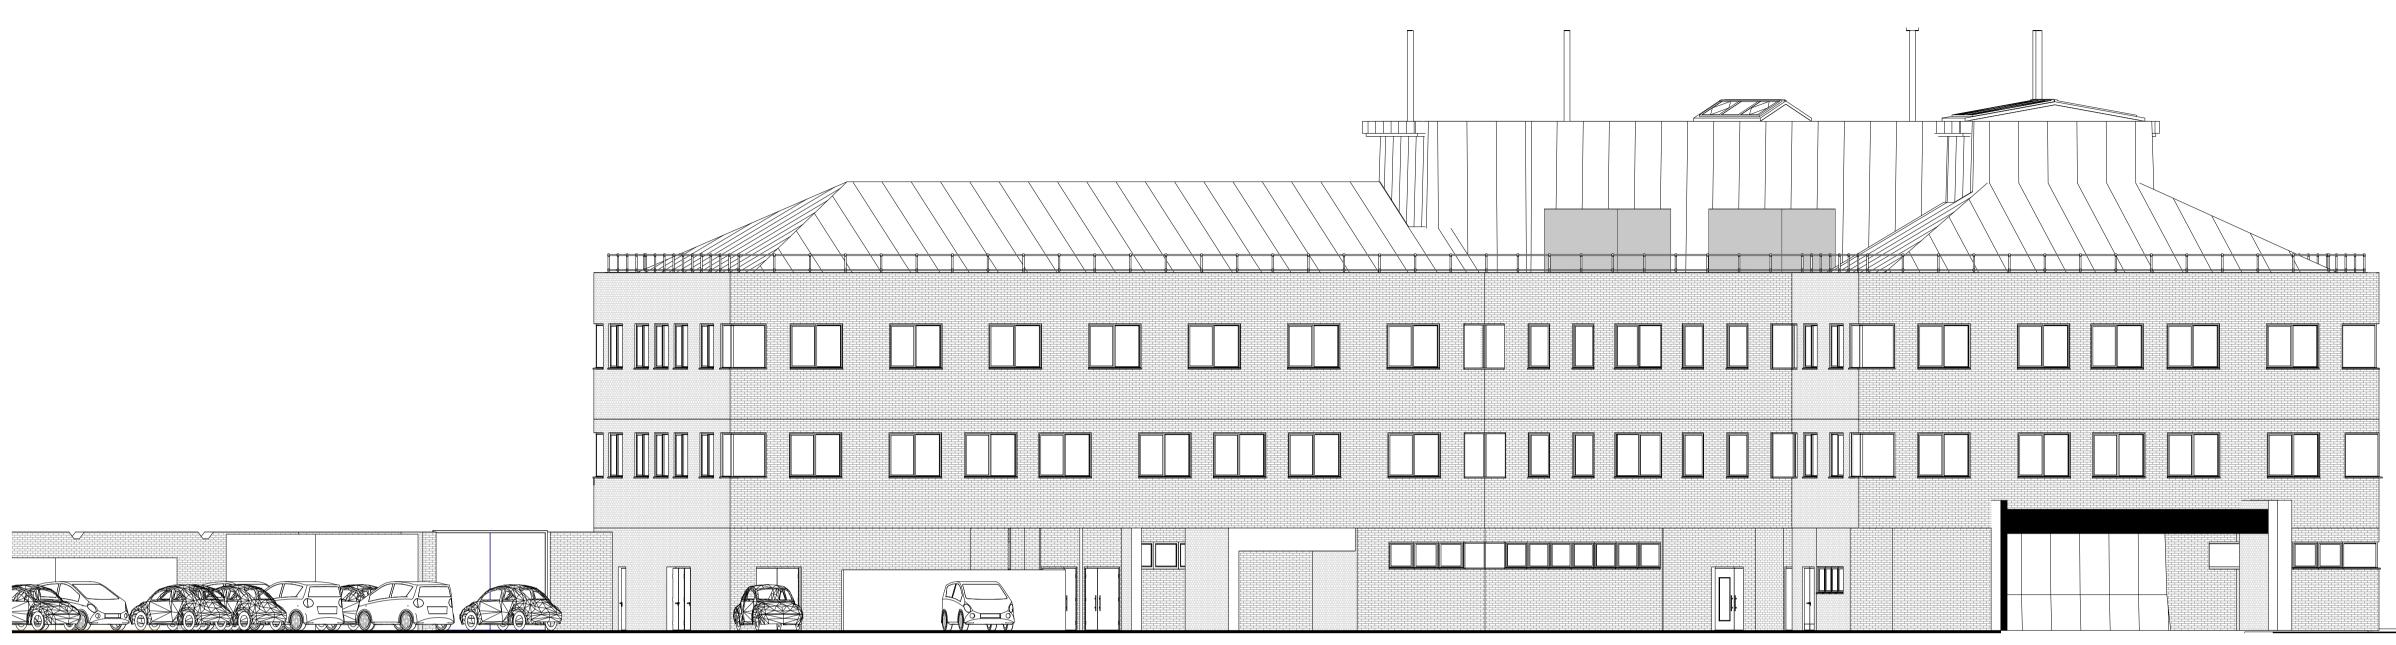

1 Existing East West Site Section

Existing North South Site Section

- Notes:

  1. Contractor to check all dimensions and report omissions and errors to the Architect

  2. Hamilton Architects LLP accepts no liability for use of this drawing by parties other than the party for whom it was prepared or for purposes other than those for which it was prepared.