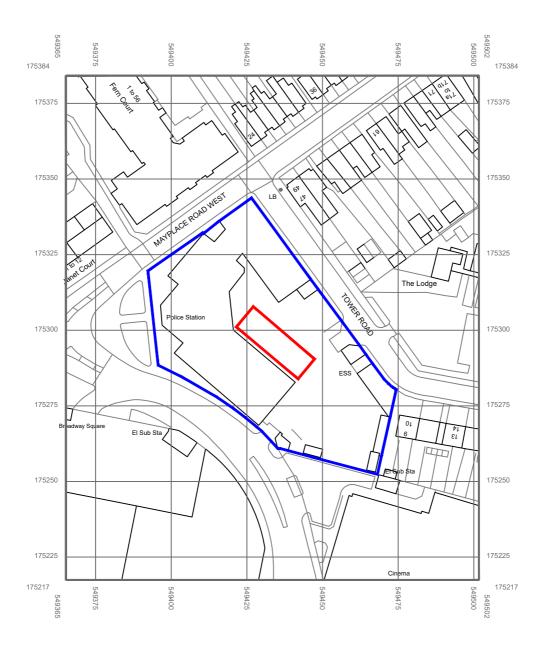

This drawing does not contain shared coordinates and is not issued for coordination purposes.

MPS BEXLEYHEATH POLICE STATION NCZ WORKS

SITE LOCATION MAP

 S2 - Suitable
 for Information
 1:1250@A4
 10.05.23