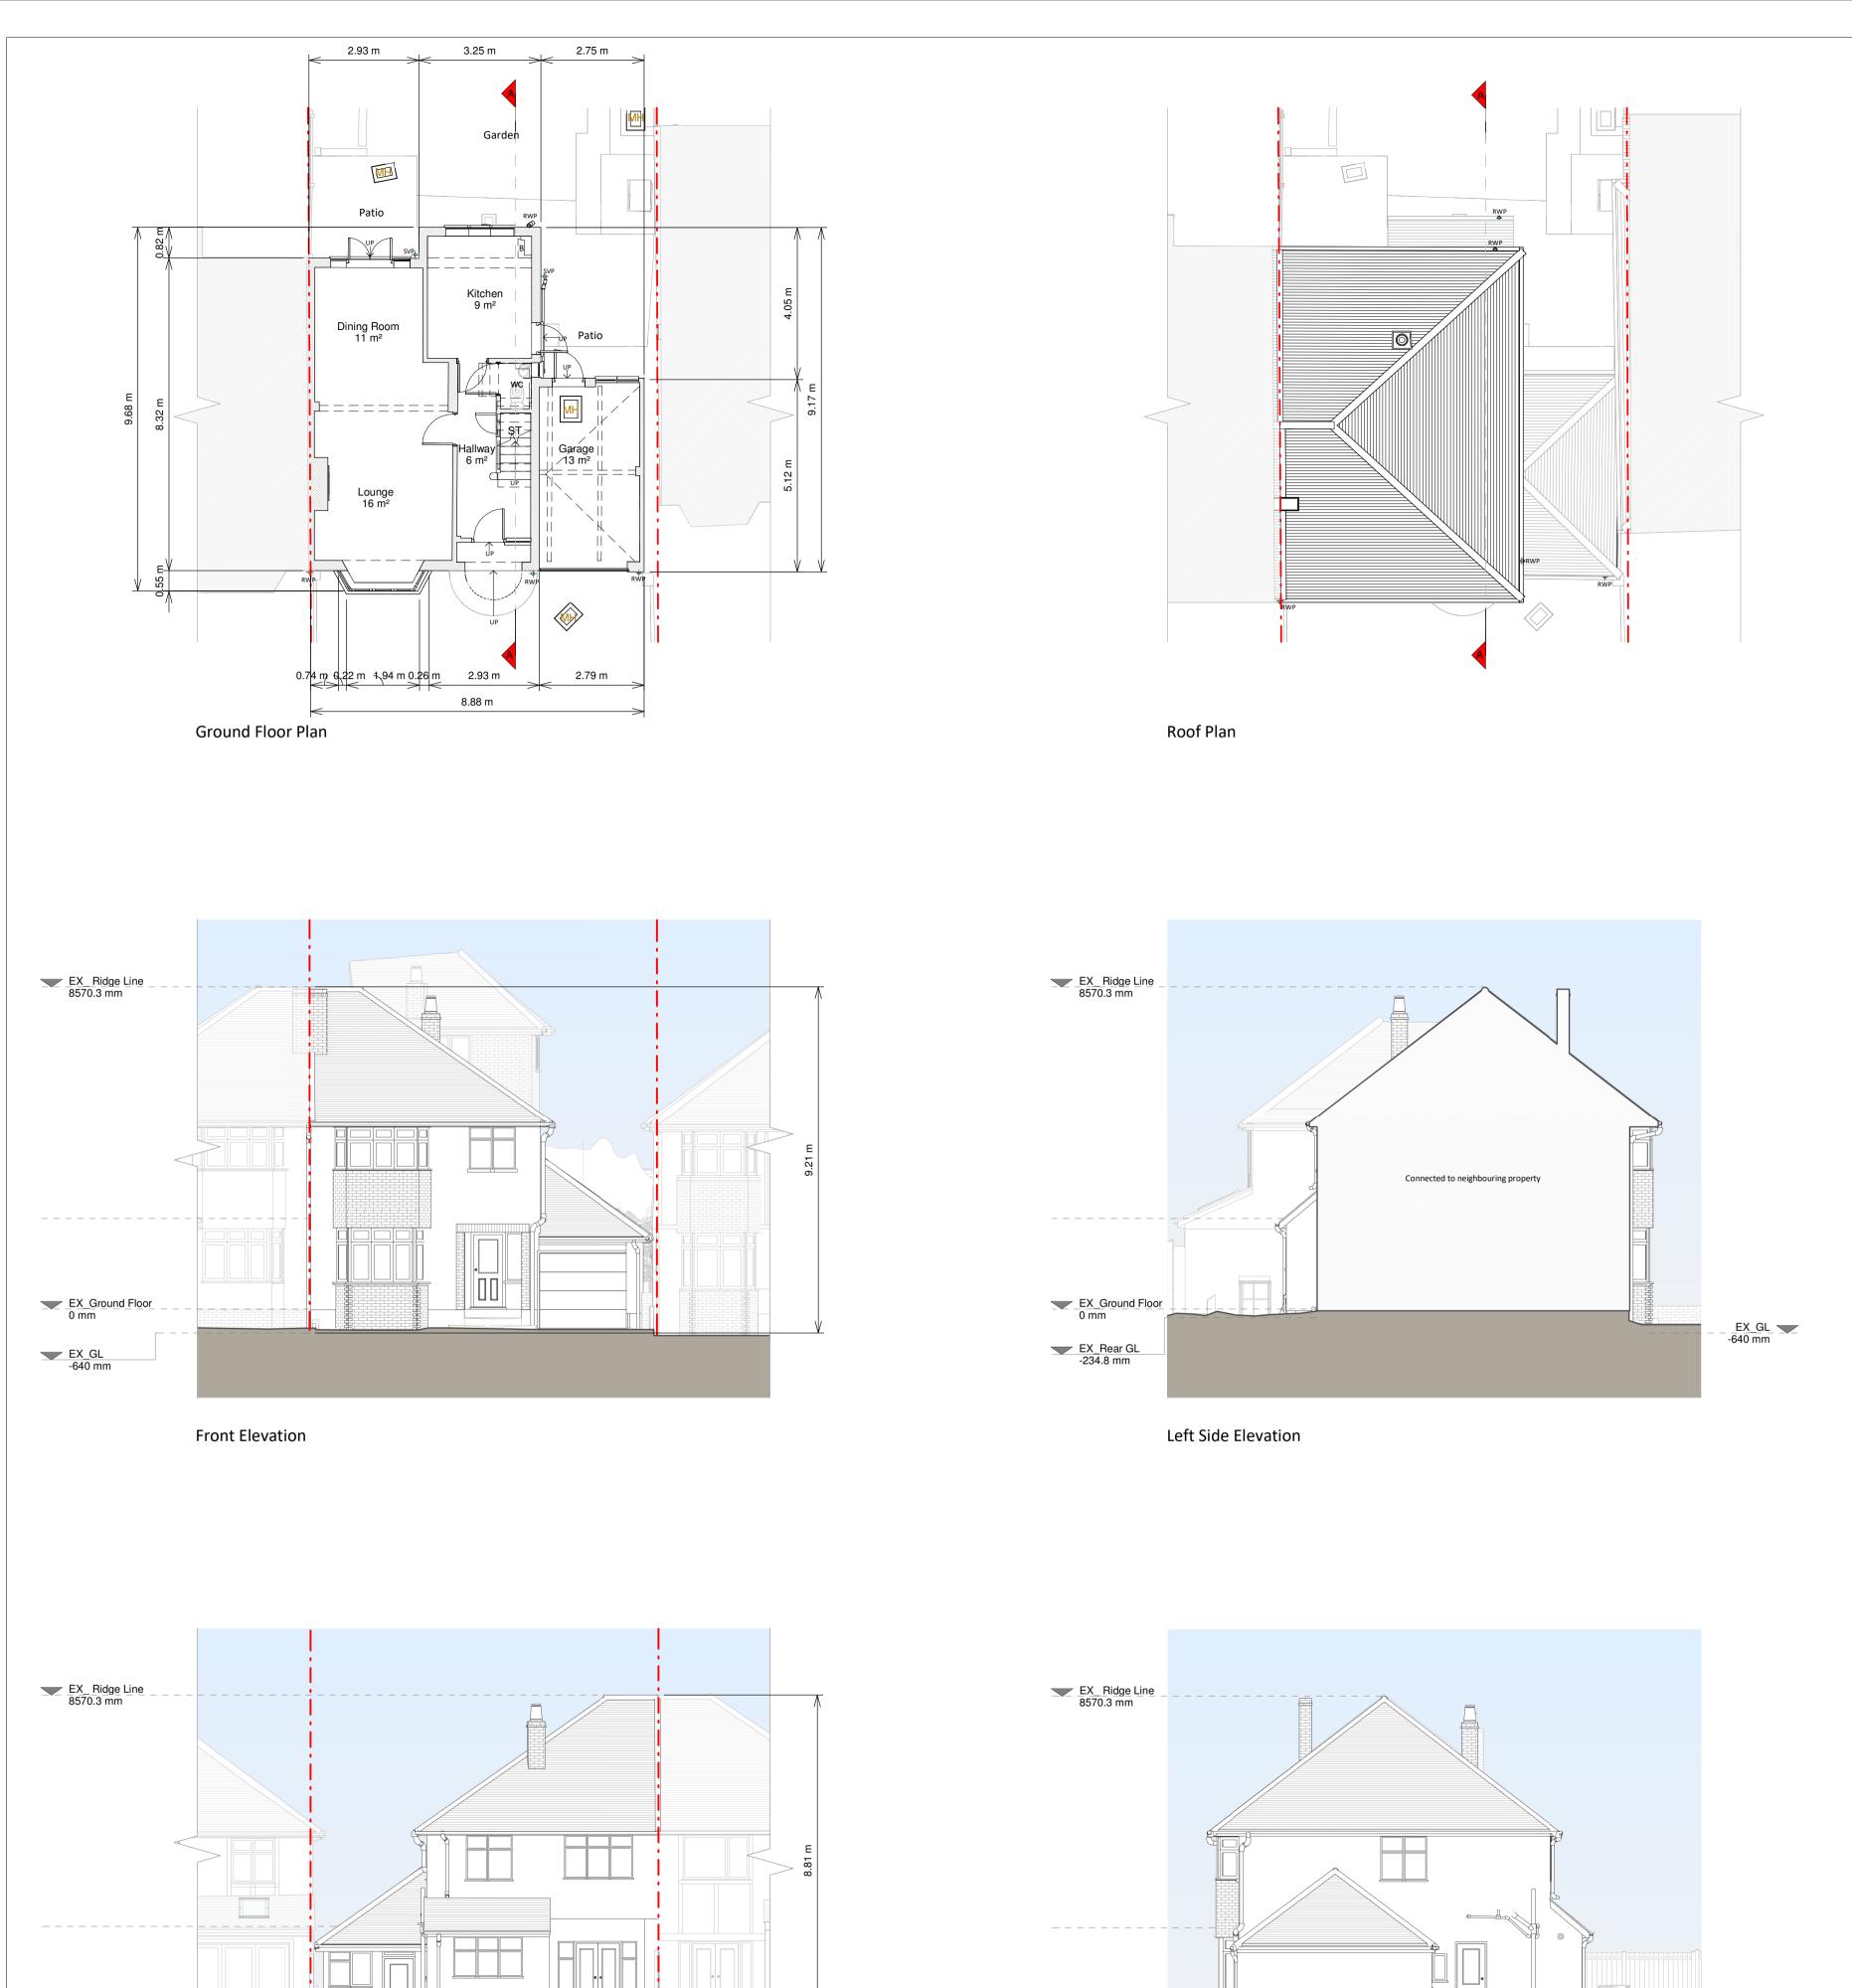

EX\_Ground Floor 0 mm

Right Side Elevation

EX\_GL -640 mm

EX\_Ground Floor 0 mm

**Rear Elevation** 

EX\_Rear GL -234.8 mm

EX\_Rear GL\_-234.8 mm

Existing Materials: Brickwork / Walls - White render, red brick and slate hung tiles Pitched roof - Concrete tiles

Windows - Dark grey and white coated uPVC windows

Flat roof - N/A

KEY Existing walls — — — Boundary line

(IV)

RESI® Grow your home Proposed single storey rear extension, internal alterations and all associated works at 3 Arcadian Avenue, Bexley, DA5

1JN

Existing Drawings

Scale
1:100 @ A1

Date
Dec 2023

Drawing No.
B206116-1100 Drawn AR

Drawing Title
Existing Drawings