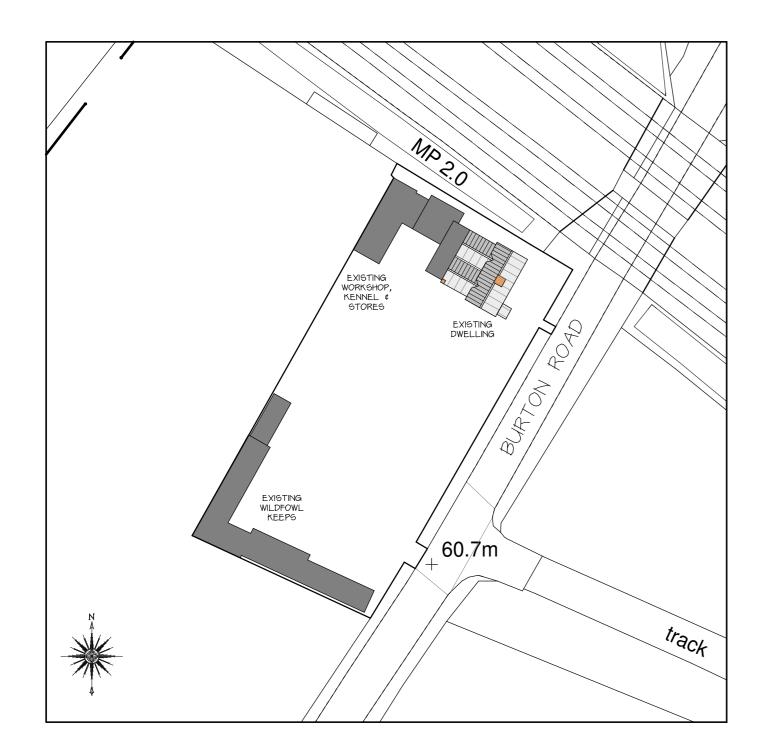

EXISTING BLOCK PLAN 1:200

PROPOSED BLOCK PLAN 1:200

REPRODUCTION FROM THE ORDNANCE SURVEY NATIONAL GEOGRAPHIC DATABASE BY PERMISSION OF ORDNANCE SURVEY ON BEHALF OF CONTROLLER OF HER MAJESTY'S STATIONERY OFFICE C CROWN COPYRIGHT 2010. ALL RIGHT RESERVED-100047474.

Location

GAMES KEEPERS COTTAGE
BURTON ROAD
WHITTINGTON
LICHFIELD
WS14 9NT

Proposal

PROPOSED SINGLE STOREY
REAR EXTENSION

Drawing Title

EXISTING \$ PROPOSED BLOCK PLANS

Scale

1:200