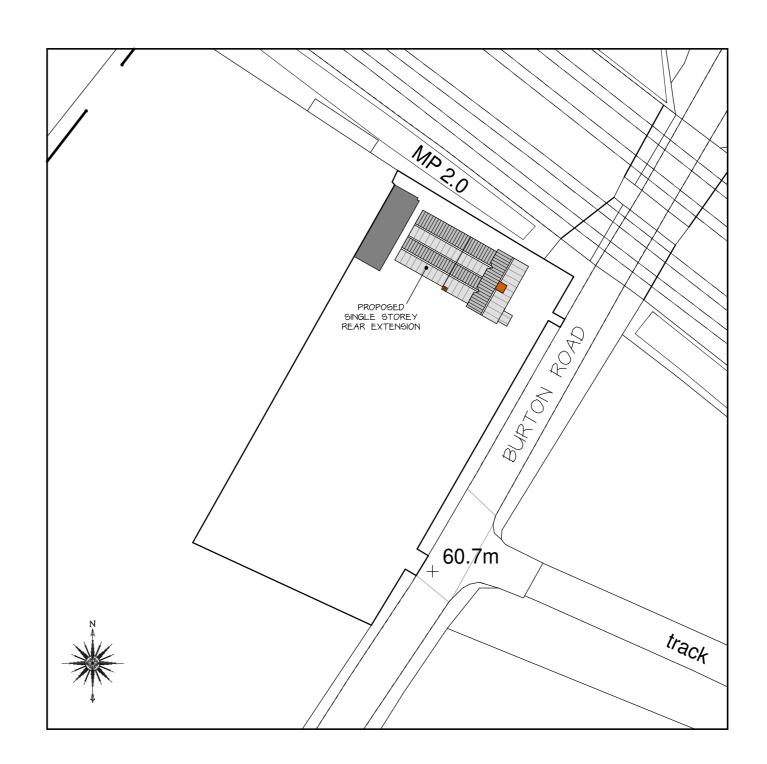

EXISTING BLOCK PLAN 1:200

PROPOSED BLOCK PLAN 1:200

REPRODUCTION FROM THE ORDNANCE SURVEY NATIONAL GEOGRAPHIC DATABASE BY PERMISSION OF ORDNANCE SURVEY ON BEHALF OF CONTROLLER OF HER MAJESTY'S STATIONERY OFFICE C CROWN COPYRIGHT 2010. ALL RIGHT RESERVED-100047474.

Location

GAMES KEEPERS COTTAGE
BURTON ROAD
WHITTINGTON
LICHFIELD
WS14 9NT

Proposal

PROPOSED SINGLE STOREY
REAR EXTENSION

Drawing Title

EXISTING \$ PROPOSED BLOCK PLANS

Scale

1:200