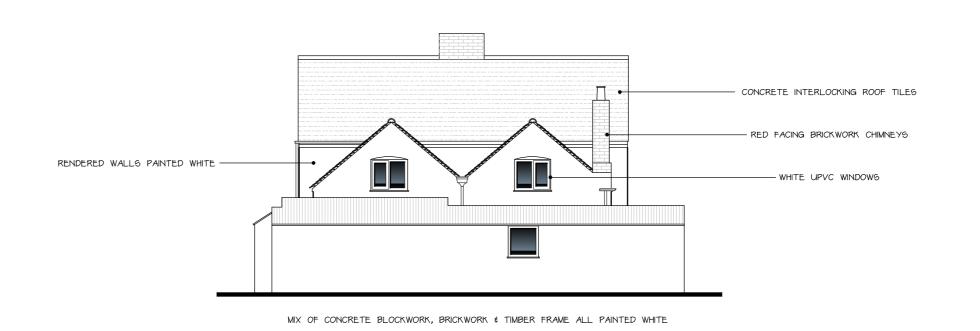

EXISTING FRONT (SE) ELEVATION 1:100

EXISTING SIDE (NE) ELEVATION 1:100

EXISTING REAR (NW) ELEVATION 1:100

EXISTING REAR (NW) ELEVATION (WITH WORKSHOP)
1:100

MIX OF CONCRETE BLOCKWORK, BRICKWORK \$ TIMBER FRAME ALL PAINTED WHITE