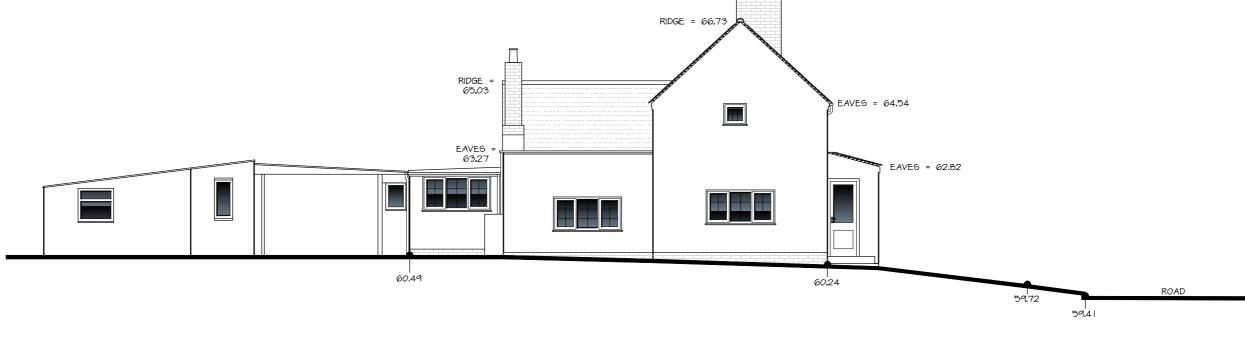

EXISTING FRONT (SE) ELEVATION 1:100

EXISTING SIDE (NE) ELEVATION 1:100

EXISTING REAR (NW) ELEVATION 1:100

EXISTING REAR (NW) ELEVATION (WITH WORKSHOP)
1:100

MIX OF CONCRETE BLOCKWORK, BRICKWORK \$ TIMBER FRAME ALL PAINTED WHITE

EXISTING FRONT (SE) ELEVATION (OF WORKSHOP)
1:100

EXISTING SIDE (SW) ELEVATION 1:100

PAPER SIZE: A2

NOTES

All dimensions must be checked on site and only scaled from this drawing for planning purposes only