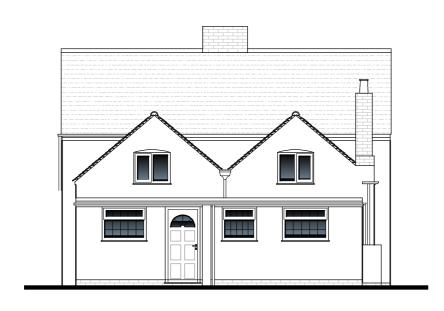

EXISTING FRONT (SE) ELEVATION 1:100

EXISTING SIDE (NE) ELEVATION 1:100

EXISTING REAR (NW) ELEVATION 1:100

EXISTING REAR (NW) ELEVATION (WITH WORKSHOP)
1:100

MIX OF CONCRETE BLOCKWORK, BRICKWORK \$ TIMBER FRAME ALL PAINTED WHITE