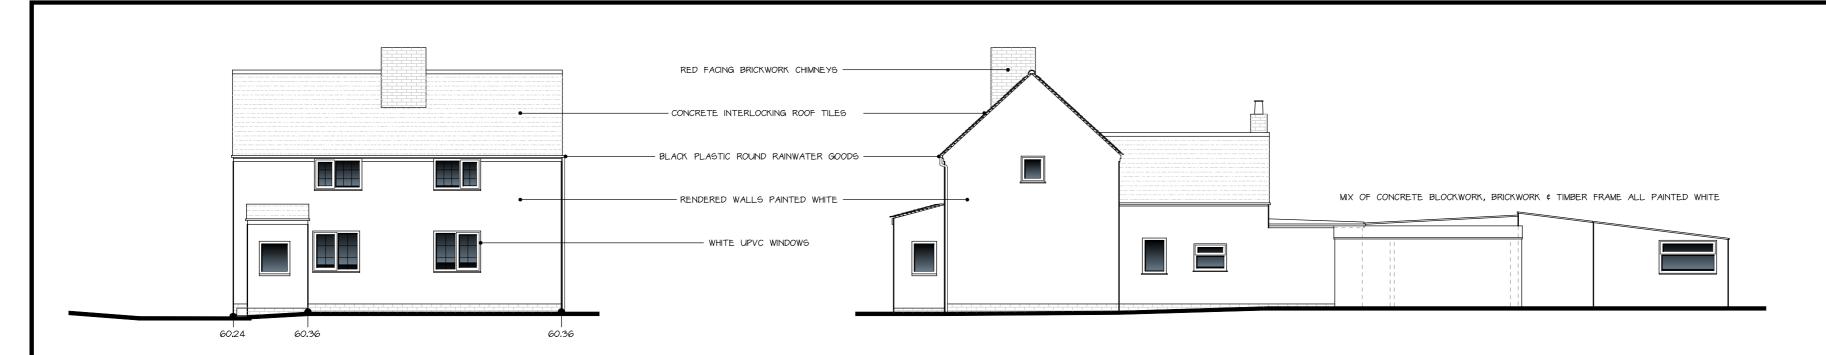

EXISTING FRONT (SE) ELEVATION 1:100

EXISTING SIDE (NE) ELEVATION 1:100

EXISTING REAR (NW) ELEVATION 1:100

EXISTING REAR (NW) ELEVATION (WITH WORKSHOP)
1:100

MIX OF CONCRETE BLOCKWORK, BRICKWORK \$ TIMBER FRAME ALL PAINTED WHITE