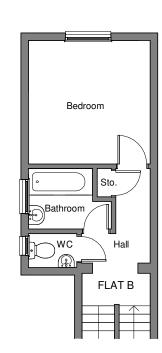

First Floor Plan - Existing

Ground Floor Plan - Existing

Second Floor Plan - Existing

| ( | )            | 1000 | 20   | 00 | 30  | 00  | 40 | 00 | 50 | 00 | 60 | 00 | 70 | 000 | 80 | 00 | 90 | 00 | 10 | 000 |
|---|--------------|------|------|----|-----|-----|----|----|----|----|----|----|----|-----|----|----|----|----|----|-----|
|   |              |      |      |    |     | 1 1 |    |    |    |    |    |    |    |     |    |    |    |    |    | i   |
|   | Scale<br>(mm |      | ar @ | 1: | 100 | ı   |    |    |    |    |    |    |    |     |    |    |    |    |    | -   |

PROJECT STATUS

Planning

Wandle Housing Association

Existing Floor Plans

Conversion of 2No Flats to single dwelling at 70A&B Oglander Road, SE15 4EN

DRAWING NUMBER 2604 PL01 REVISION

DATE CREATED 04/12/23

DESIGNER TM