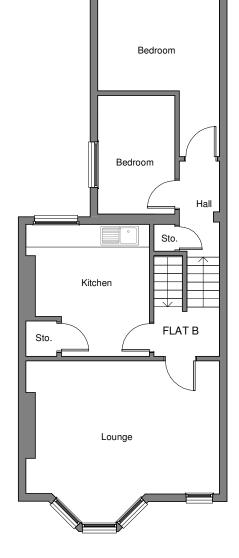

First Floor Plan - Existing

Ground Floor Plan - Existing

Second Floor Plan - Existing

| ( | )            | 1000 | 20   | 00 | 30  | 00  | 40 | 00 | 50 | 00 | 60 | 00 | 70 | 000 | 80 | 00 | 90 | 00 | 10 | 000 |
|---|--------------|------|------|----|-----|-----|----|----|----|----|----|----|----|-----|----|----|----|----|----|-----|
|   |              |      |      |    |     | 1 1 |    |    |    |    |    |    |    |     |    |    |    |    |    | i   |
|   | Scale<br>(mm |      | ar @ | 1: | 100 | ı   |    |    |    |    |    |    |    |     |    |    |    |    |    | -   |

PROJECT STATUS

Planning

Wandle Housing Association

Existing Floor Plans

Conversion of 2No Flats to single dwelling at 70A&B Oglander Road, SE15 4EN

DRAWING NUMBER 2604 PL01 REVISION

DATE CREATED 04/12/23

DESIGNER TM