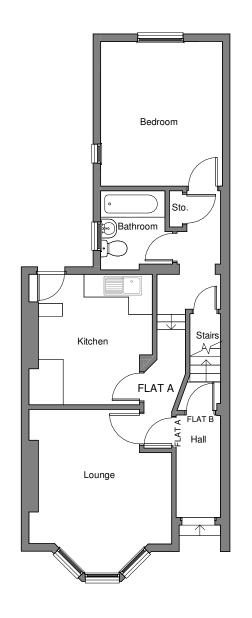

First Floor Plan - Existing

Ground Floor Plan - Existing

Second Floor Plan - Existing

| ( | )            | 1000 | 20   | 00 | 30  | 00  | 40 | 00 | 50 | 00 | 60 | 00 | 70 | 000 | 80 | 00 | 90 | 00 | 10 | 000 |
|---|--------------|------|------|----|-----|-----|----|----|----|----|----|----|----|-----|----|----|----|----|----|-----|
|   |              |      |      |    |     | 1 1 |    |    |    |    |    |    |    |     |    |    |    |    |    | i   |
|   | Scale<br>(mm |      | ar @ | 1: | 100 | ı   |    |    |    |    |    |    |    |     |    |    |    |    |    | -   |

PROJECT STATUS

Planning

Wandle Housing Association

Existing Floor Plans

Conversion of 2No Flats to single dwelling at 70A&B Oglander Road, SE15 4EN

DRAWING NUMBER 2604 PL01 REVISION

DATE CREATED 04/12/23

DESIGNER TM