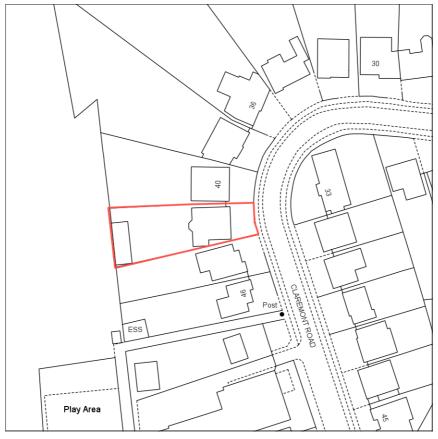

42, Claremont Road, Barnet

Reproduction in whole or in part is prohibited without the prior permission of Ordnance Survey.

Ordnance Survey and the OS Symbol are registered trademarks and OS MasterMap® is a trademark of Ordnance Survey, the national mapping agency of Great Britain.