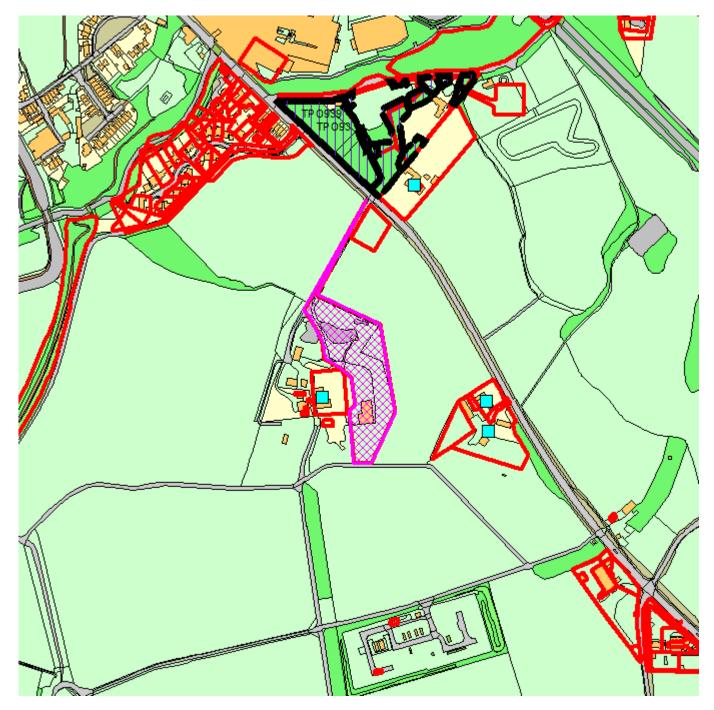

## Bolton Council NEIGHBOUR CONSULTATION PLAN

## Goodman Fold Farm, Chorley Road, Blackrod, Bolton, BL6 5LG

Development & Regeneration Dept Development Management Section

EC.Aid Case No: 17387/23

Reproduction from the Ordnance Survey Map with the permission of the Controller of H.M. Stationery Office. Crown Copyright and may lead to prosecution or civil proceedings.

## List of Neighbours Consulted on application

| Application No: | 17387/23                                                    |
|-----------------|-------------------------------------------------------------|
| Туре:           | Full Planning Permission                                    |
| Site Address:   | Goodman Fold Farm, Chorley Road, Blackrod, Bolton, BL6 5LG, |