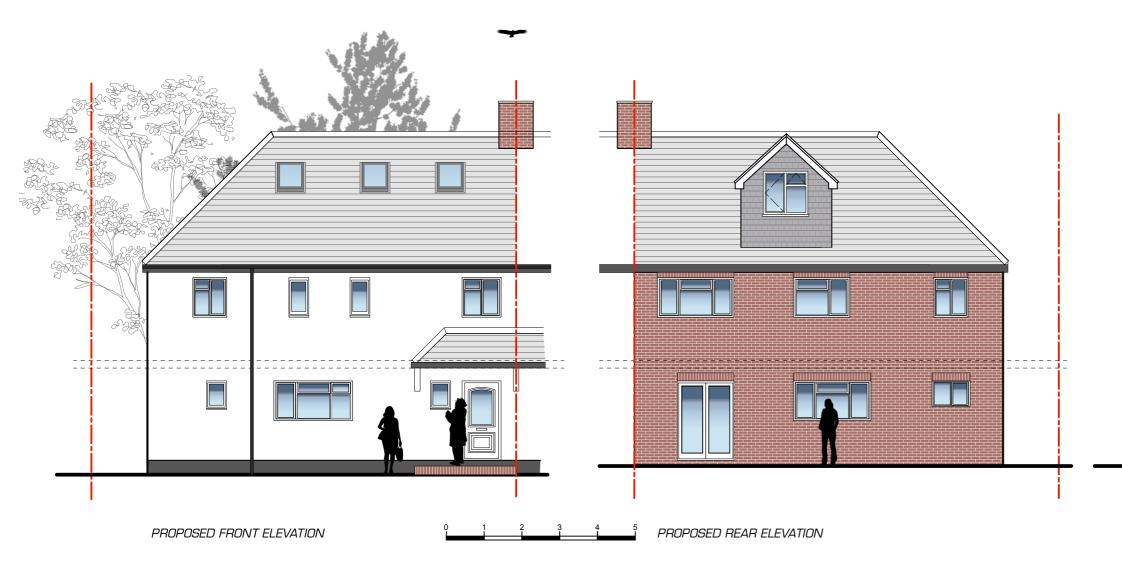

| 1                                                                                                                                          |  |  |        |            |                 |  |
|--------------------------------------------------------------------------------------------------------------------------------------------|--|--|--------|------------|-----------------|--|
| notes:                                                                                                                                     |  |  | notes: | revisions: | drawing title:  |  |
|                                                                                                                                            |  |  |        |            | PROPOSED ELEVA  |  |
| 1. Dimensions:                                                                                                                             |  |  |        | -          |                 |  |
| The contractor should take care to check all                                                                                               |  |  |        |            |                 |  |
| dimensions prior to starting work.                                                                                                         |  |  |        |            | drawing status: |  |
| Dimensions which are not conveyed in text form                                                                                             |  |  |        |            | PLANNING        |  |
| and which are required by the contractor should,<br>in all cases, be sought from the architect.<br>All dimensional discrepancies should be |  |  |        |            |                 |  |
| All dimensional discrepancies should be<br>communicated to the architect without delay.                                                    |  |  |        |            | drawing number: |  |
| communicated to the architect without delay.                                                                                               |  |  |        |            | arawing number: |  |
|                                                                                                                                            |  |  |        |            | dA.2310/PL/00   |  |
|                                                                                                                                            |  |  |        |            |                 |  |
|                                                                                                                                            |  |  |        |            | date:           |  |
|                                                                                                                                            |  |  |        |            |                 |  |
|                                                                                                                                            |  |  |        |            | 22.06.23        |  |
|                                                                                                                                            |  |  |        |            |                 |  |