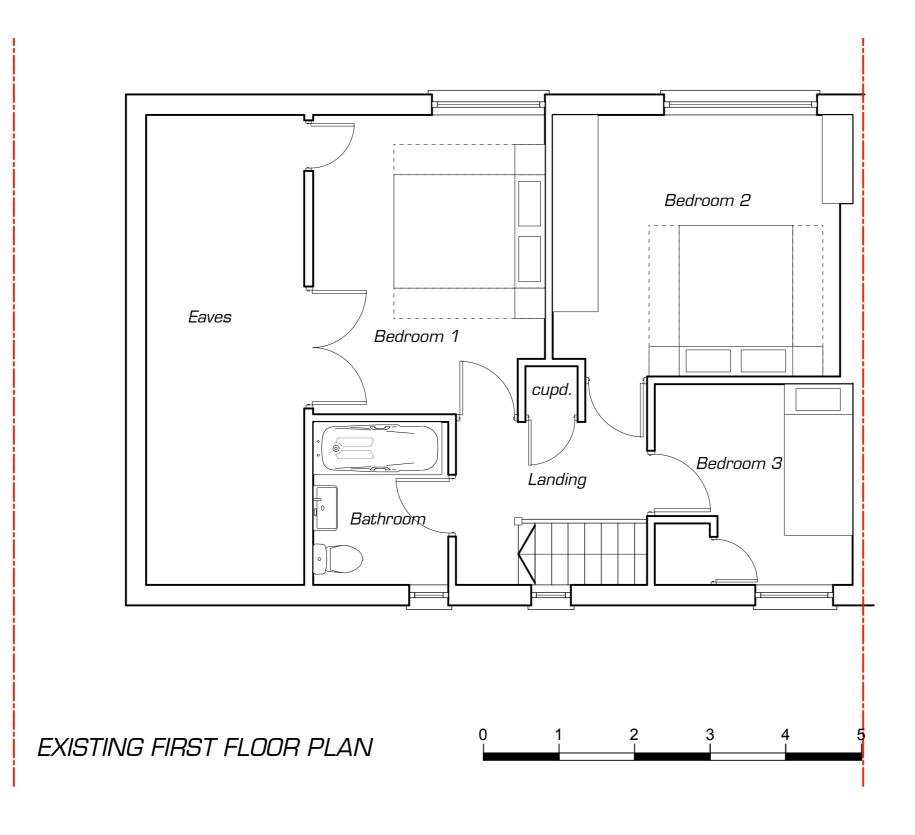

| notes:                                                                                                                             |  | notes: | revisions: | drawing title:            |                    |              | i                                                   |
|------------------------------------------------------------------------------------------------------------------------------------|--|--------|------------|---------------------------|--------------------|--------------|-----------------------------------------------------|
| 1. Dimensions:                                                                                                                     |  |        | -          | EXISTING FIRST FLOOR PLAN |                    |              | dama                                                |
| The contractor should take care to check all                                                                                       |  |        |            |                           |                    | wn: checked: | Architecture Planning Design                        |
| dimensions prior to starting work. Dimensions which are not conveyed in text form and which are required by the contractor should, |  |        |            | drawing status:  PLANNING | dra                | i            | address: 21 Shawfield Park, Bromley, Kent, BR1 2NG  |
| in all cases, be sought from the architect.  All dimensional discrepancies should be communicated to the architect without delay.  |  |        |            |                           | AV                 | 0            | tel: 020 8090 3586                                  |
| communicated to the architect without delay.                                                                                       |  |        |            | drawing number:           |                    | revision:    | email: info@damarch.com                             |
|                                                                                                                                    |  |        |            | dA.2310/PL/00             | .2310/PL/002       |              | URL: www.damarch.com                                |
|                                                                                                                                    |  |        |            |                           |                    |              | client: Mr & Mrs T. Bootv                           |
|                                                                                                                                    |  |        |            | date:                     | scale              | 0.074750     | client: Mr & Mrs T. Booty<br>15 Kilnfield Cottages, |
|                                                                                                                                    |  |        |            | 22.06.23                  | 1.50@A3, AS STATED |              | Orpington<br>BA6 7GW                                |