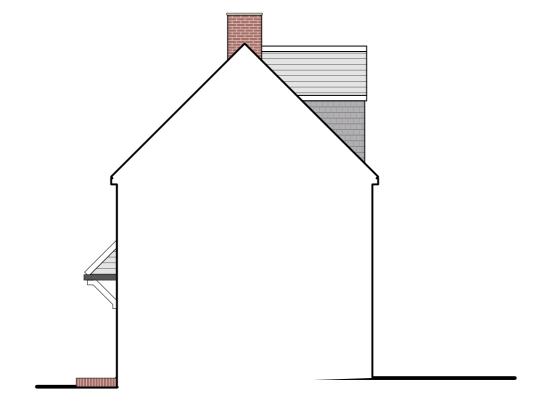

EXISTING SIDE ELEVATION

PROPOSED SIDE ELEVATION

| notes:                                                                                                                                                                                                                                                                                                                                                              |  | notes: | revisions: | drawing title:  EXISTING AND PROPOSED SIDE ELEVATIONS |                     |              | damaarchitecture                                    |                                                                          |
|---------------------------------------------------------------------------------------------------------------------------------------------------------------------------------------------------------------------------------------------------------------------------------------------------------------------------------------------------------------------|--|--------|------------|-------------------------------------------------------|---------------------|--------------|-----------------------------------------------------|--------------------------------------------------------------------------|
| Dimensions:     The contractor should take care to check all                                                                                                                                                                                                                                                                                                        |  |        | -          |                                                       |                     |              |                                                     |                                                                          |
| The contractor should take clark to dreek all dimensions prior to starting work.  Dimensions which are not conveyed in text form Dimensions which are not conveyed in text form Dimensions which are not conveyed in the conveyed in all cases, be sought from the architect.  All dimensional discrepancies should be communicated to the architect without delay. |  |        |            | drawing status: PLANNING A                            |                     | drawn:       | checked:                                            | Architecture Planning Design                                             |
|                                                                                                                                                                                                                                                                                                                                                                     |  |        |            |                                                       |                     | aw .         | 0                                                   | address: 21 Shawfield Park, Bromley, Kent, BR1 2NQ<br>tel: 020 8090 3586 |
|                                                                                                                                                                                                                                                                                                                                                                     |  |        |            | drawing number:                                       |                     | re           | vision:                                             | email: info@damarch.com                                                  |
|                                                                                                                                                                                                                                                                                                                                                                     |  |        |            | dA.2310/PL/008 A                                      |                     |              | Α                                                   | URL: www.damarch.com                                                     |
|                                                                                                                                                                                                                                                                                                                                                                     |  |        |            |                                                       |                     |              | client: Mr & Mrs T. Booty<br>15 Kilnfield Cottages, |                                                                          |
|                                                                                                                                                                                                                                                                                                                                                                     |  |        |            | date: scale                                           |                     | AO AO OTATED |                                                     |                                                                          |
|                                                                                                                                                                                                                                                                                                                                                                     |  |        |            | 22.06.23                                              | 1.100@A3, AS STATED |              |                                                     | Orpington<br>BR6 7GW                                                     |