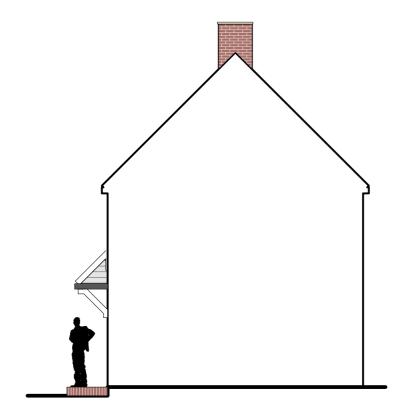

EXISTING SIDE ELEVATION

PROPOSED SIDE ELEVATION

| notes:                                                                                                                                                                                                                                                                                                                                                              |  | notes: | revisions: | drawing title:  EXISTING AND PROPOSED SIDE ELEVATIONS |                     |              | damaarchitecture                                    |                                                                          |
|---------------------------------------------------------------------------------------------------------------------------------------------------------------------------------------------------------------------------------------------------------------------------------------------------------------------------------------------------------------------|--|--------|------------|-------------------------------------------------------|---------------------|--------------|-----------------------------------------------------|--------------------------------------------------------------------------|
| Dimensions:     The contractor should take care to check all                                                                                                                                                                                                                                                                                                        |  |        | -          |                                                       |                     |              |                                                     |                                                                          |
| The contractor should take clark to dreek all dimensions prior to starting work.  Dimensions which are not conveyed in text form Dimensions which are not conveyed in text form Dimensions which are not conveyed in the conveyed in all cases, be sought from the architect.  All dimensional discrepancies should be communicated to the architect without delay. |  |        |            | drawing status: PLANNING A                            |                     | drawn:       | checked:                                            | Architecture Planning Design                                             |
|                                                                                                                                                                                                                                                                                                                                                                     |  |        |            |                                                       |                     | aw .         | 0                                                   | address: 21 Shawfield Park, Bromley, Kent, BR1 2NQ<br>tel: 020 8090 3586 |
|                                                                                                                                                                                                                                                                                                                                                                     |  |        |            | drawing number:                                       |                     | re           | vision:                                             | email: info@damarch.com                                                  |
|                                                                                                                                                                                                                                                                                                                                                                     |  |        |            | dA.2310/PL/008 A                                      |                     |              | Α                                                   | URL: www.damarch.com                                                     |
|                                                                                                                                                                                                                                                                                                                                                                     |  |        |            |                                                       |                     |              | client: Mr & Mrs T. Booty<br>15 Kilnfield Cottages, |                                                                          |
|                                                                                                                                                                                                                                                                                                                                                                     |  |        |            | date: scale                                           |                     | AO AO OTATED |                                                     |                                                                          |
|                                                                                                                                                                                                                                                                                                                                                                     |  |        |            | 22.06.23                                              | 1.100@A3, AS STATED |              |                                                     | Orpington<br>BR6 7GW                                                     |