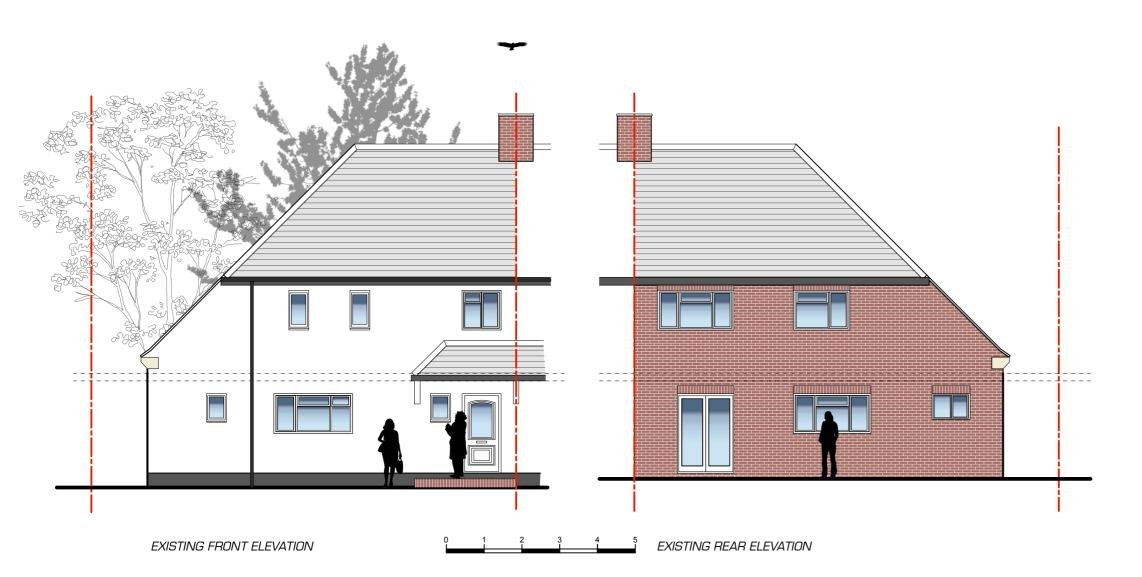

EXISTING SIDE ELEVATION

| ntes:                                                                                                                      | notes: | revisions: | drawing title:      | drawing title:      |                                                     |  |
|----------------------------------------------------------------------------------------------------------------------------|--------|------------|---------------------|---------------------|-----------------------------------------------------|--|
| Dimensions: se contractor should take care to check all                                                                    |        | -          | EXISTING ELEVATIONS | EXISTING ELEVATIONS |                                                     |  |
| mensions prior to starting work.                                                                                           |        |            | drawing status:     | drawn: checked:     | Architecture Planning Design                        |  |
| Dimensions which are not conveyed in text form and which are required by the contractor should,                            |        |            | PLANNING            | AW o                | address: 21 Shawfield Park, Bromley, Kent, BR1 2NQ  |  |
| all cases, be sought from the architect. dimensional discrepancies should be de mmunicated to the architect without delay. |        |            |                     |                     | tel: 020 8090 3586                                  |  |
| mmunicated to the architect without delay.                                                                                 |        |            | drawing number:     | revision:           | email: info@damarch.com                             |  |
|                                                                                                                            |        |            | dA.2310/PL/006      | -                   | URL: www.damarch.com                                |  |
|                                                                                                                            |        |            | d4.2010/12/000      |                     | client: Mn & Mno T Poots                            |  |
|                                                                                                                            |        |            | date: scale         |                     | client: Mr & Mrs T. Booty<br>15 Kilnfield Cottages, |  |
|                                                                                                                            |        |            | 22.06.23 1.100@     | A3, AS STATED       | Orpington<br>BR6 7QW                                |  |