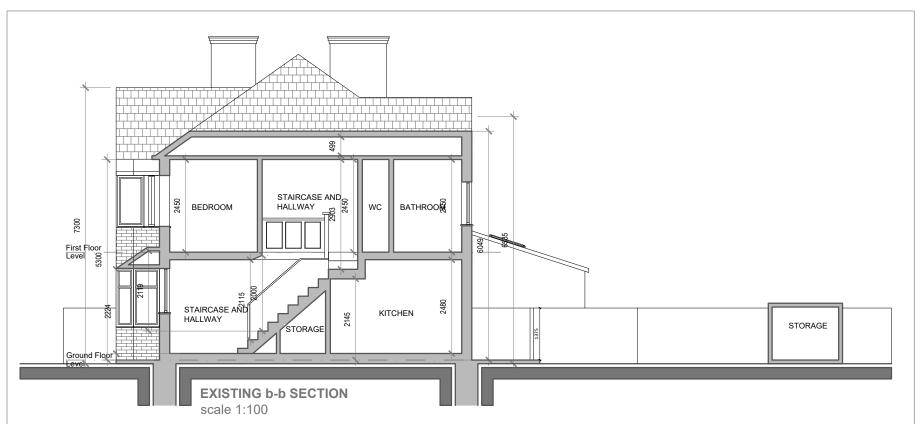

| CLIENT                     | NOTES   |                   |      | SCALE         | DATE       |
|----------------------------|---------|-------------------|------|---------------|------------|
| EBRU YILMAZ                |         |                   |      | 1:100 @ A3    | 20.12.2023 |
| PROJECT                    | VERSION | DESCRIPTION       | DATE | DRAWN         | VERSION    |
| 43 MANOR PARK ROAD         | А       | PLANNING DRAWINGS | -    | SA            | Α          |
| TITLE                      | -       | -                 | -    | SHEET REF. NO | 145.00     |
| EXISTING A-A, B-B SECTIONS |         |                   |      |               | MP 02      |