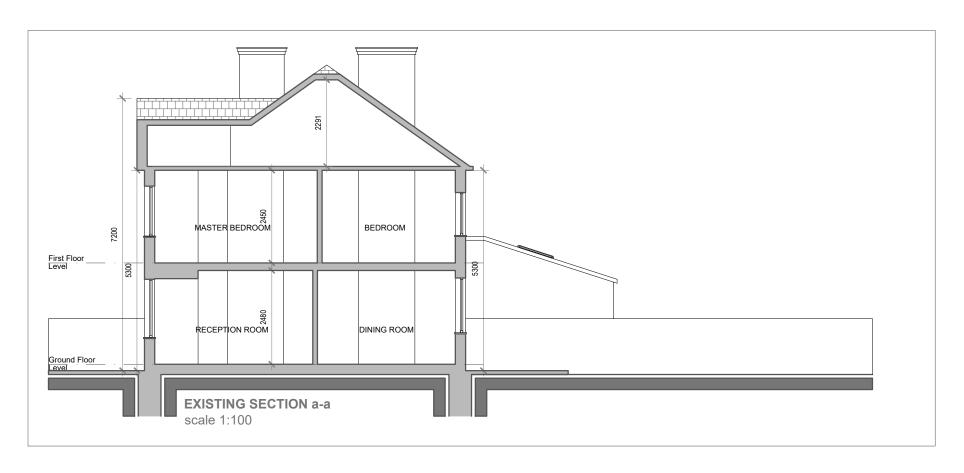

| CLIENT                     | NOTES   |                   |      | SCALE         | DATE       |
|----------------------------|---------|-------------------|------|---------------|------------|
| EBRU YILMAZ                |         |                   |      | 1:100 @ A3    | 20.12.2023 |
| PROJECT                    | VERSION | DESCRIPTION       | DATE | DRAWN         | VERSION    |
| 43 MANOR PARK ROAD         | А       | PLANNING DRAWINGS | -    | SA            | Α          |
| TITLE                      | -       | -                 | -    | SHEET REF. NO | 145.00     |
| EXISTING A-A, B-B SECTIONS |         |                   |      |               | MP 02      |