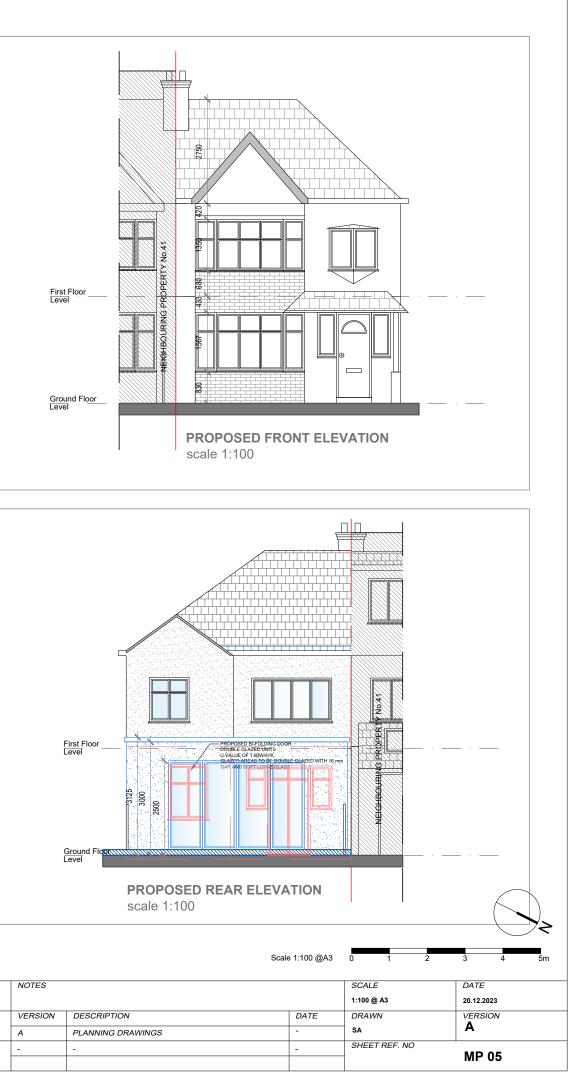

PROPOSED RIGHT SIDE ELEVATION scale 1:100

8064

First Floor Level

Ground, Floo

Level

|                                 | This drawing is prepared solely for design and planning submission purposes. It is not intended or suitable for either building regulations or construction purposes and should not be used for such. All dimension shall be check and confirmed with site rep. and any discrepancies between the drawings and site shall be reported to PM. This drawing to be read in conjunction with engineers specification and details. For construction information please refer to all drawings and specification of works. | CLIENT                              | NOTES   |                   |
|---------------------------------|---------------------------------------------------------------------------------------------------------------------------------------------------------------------------------------------------------------------------------------------------------------------------------------------------------------------------------------------------------------------------------------------------------------------------------------------------------------------------------------------------------------------|-------------------------------------|---------|-------------------|
| RIBA 🏨                          |                                                                                                                                                                                                                                                                                                                                                                                                                                                                                                                     | EBRU YILMAZ                         |         |                   |
| Chartered Practice              |                                                                                                                                                                                                                                                                                                                                                                                                                                                                                                                     | PROJECT                             | VERSION | DESCRIPTION       |
| ichmond                         | For any structural steelworks details please refer to structural engineer's drawings & calculations.                                                                                                                                                                                                                                                                                                                                                                                                                | 43 MANOR PARK ROAD                  | A       | PLANNING DRAWINGS |
| 2PR<br>studio20architects.co.uk | The copyright of the drawing and designs remains with Studio20 Architects. All copies are only for information about the application, they may                                                                                                                                                                                                                                                                                                                                                                      | TITLE                               | -       | -                 |
| s.co.uk                         | not be used for any other purpose without the express written permission of Studio20 Architects.                                                                                                                                                                                                                                                                                                                                                                                                                    | PROPOSED a-a SECTION AND ELEVATIONS |         |                   |
|                                 |                                                                                                                                                                                                                                                                                                                                                                                                                                                                                                                     |                                     |         |                   |