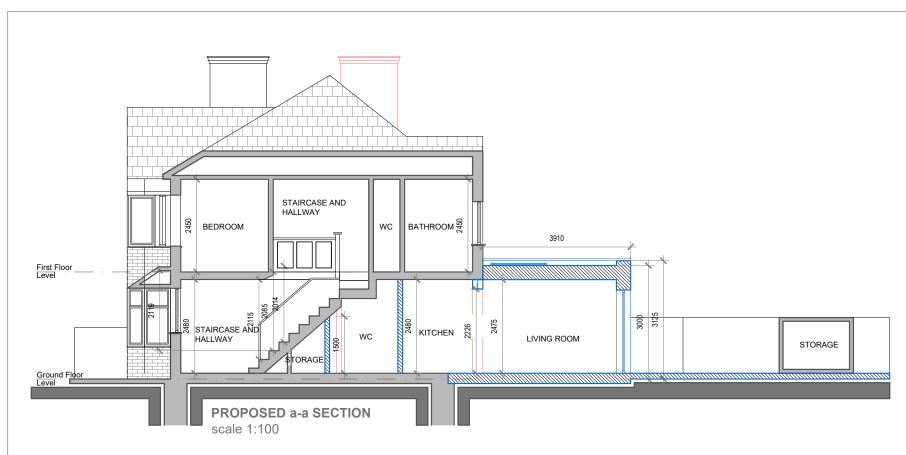

PROPOSED RIGHT SIDE ELEVATION scale 1:100

8064

First Floor Level

Ground, Floo

Level

|                                 | This drawing is prepared solely for design and planning submission purposes. It is not intended or suitable for either building regulations or construction purposes and should not be used for such. All dimension shall be check and confirmed with site rep. and any discrepancies between the drawings and site shall be reported to PM. This drawing to be read in conjunction with engineers specification and details. For construction information please refer to all drawings and specification of works. | CLIENT                              | NOTES   |                   |
|---------------------------------|---------------------------------------------------------------------------------------------------------------------------------------------------------------------------------------------------------------------------------------------------------------------------------------------------------------------------------------------------------------------------------------------------------------------------------------------------------------------------------------------------------------------|-------------------------------------|---------|-------------------|
| RIBA 🏨                          |                                                                                                                                                                                                                                                                                                                                                                                                                                                                                                                     | EBRU YILMAZ                         |         |                   |
| Chartered Practice              |                                                                                                                                                                                                                                                                                                                                                                                                                                                                                                                     | PROJECT                             | VERSION | DESCRIPTION       |
| ichmond                         | For any structural steelworks details please refer to structural engineer's drawings & calculations.                                                                                                                                                                                                                                                                                                                                                                                                                | 43 MANOR PARK ROAD                  | A       | PLANNING DRAWINGS |
| 2PR<br>studio20architects.co.uk | The copyright of the drawing and designs remains with Studio20 Architects. All copies are only for information about the application, they may                                                                                                                                                                                                                                                                                                                                                                      | TITLE                               | -       | -                 |
| s.co.uk                         | not be used for any other purpose without the express written permission of Studio20 Architects.                                                                                                                                                                                                                                                                                                                                                                                                                    | PROPOSED a-a SECTION AND ELEVATIONS |         |                   |
|                                 |                                                                                                                                                                                                                                                                                                                                                                                                                                                                                                                     |                                     |         |                   |