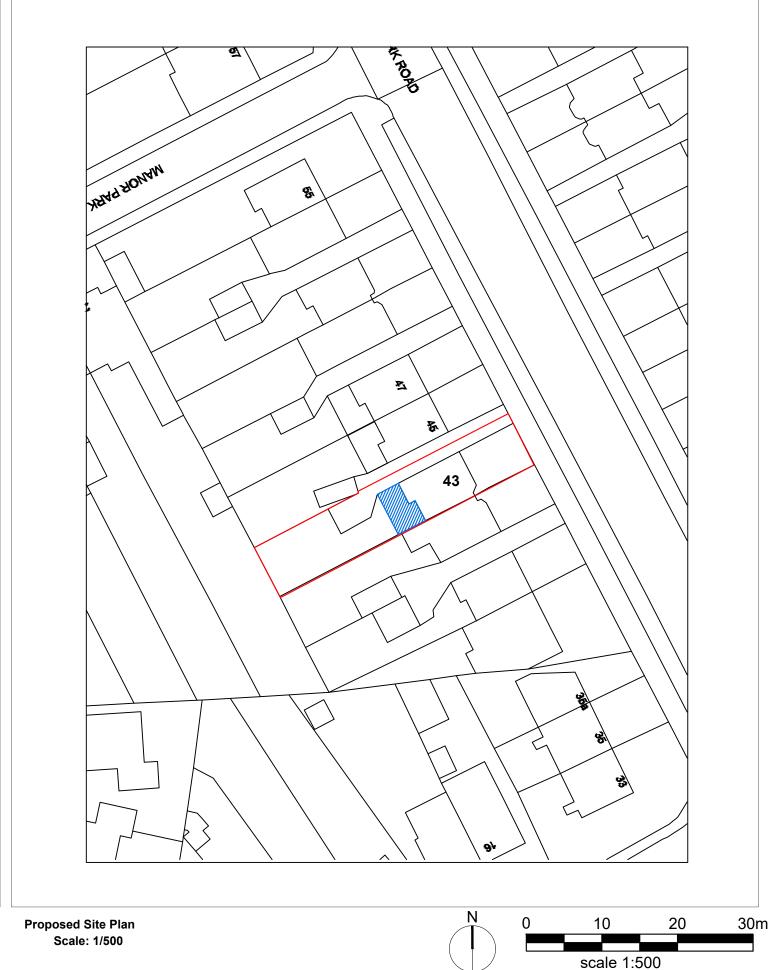

SCALE DATE NOTES **EBRU YILMAZ** 1:500 @ A3 VERSION DESCRIPTION DRAWN VERSION Α **43 MANOR PARK ROAD** PLANNING DRAWINGS SHEET REF. NO MP 00-1 **EXISTING AND PROPOSED SITE BLOCK PLANS** 

For any structural steelworks details please refer to structural engineer's drawings & calculations.