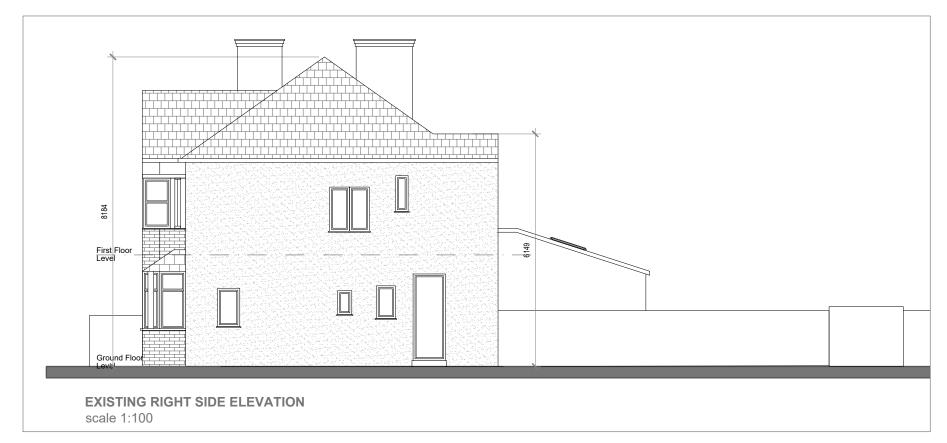

| CLIENT              | NOTES   |                   |      | SCALE         | DATE       |
|---------------------|---------|-------------------|------|---------------|------------|
| EBRU YILMAZ         |         |                   |      | 1:100 @ A3    | 20.12.2023 |
| PROJECT             | VERSION | DESCRIPTION       | DATE | DRAWN         | VERSION    |
| 43 MANOR PARK ROAD  | Α       | PLANNING DRAWINGS | -    | SA            | Α          |
| TITLE               | -       | -                 | -    | SHEET REF. NO | 140.00     |
| EXISTING ELEVATIONS |         |                   |      |               | MP 03      |