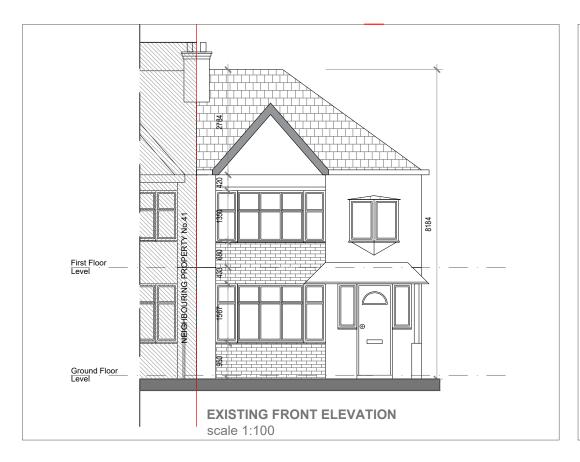

| CLIENT              | NOTES   |                   |      | SCALE         | DATE       |
|---------------------|---------|-------------------|------|---------------|------------|
| EBRU YILMAZ         |         |                   |      | 1:100 @ A3    | 20.12.2023 |
| PROJECT             | VERSION | DESCRIPTION       | DATE | DRAWN         | VERSION    |
| 43 MANOR PARK ROAD  | Α       | PLANNING DRAWINGS | -    | SA            | Α          |
| TITLE               | -       | -                 | -    | SHEET REF. NO | 140.00     |
| EXISTING ELEVATIONS |         |                   |      |               | MP 03      |