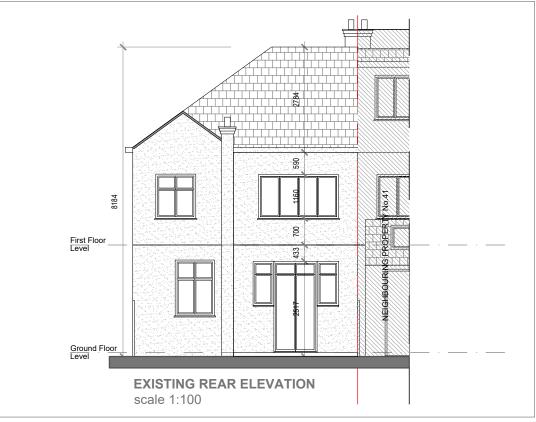

| CLIENT              | NOTES   |                   |      | SCALE         | DATE       |
|---------------------|---------|-------------------|------|---------------|------------|
| EBRU YILMAZ         |         |                   |      | 1:100 @ A3    | 20.12.2023 |
| PROJECT             | VERSION | DESCRIPTION       | DATE | DRAWN         | VERSION    |
| 43 MANOR PARK ROAD  | Α       | PLANNING DRAWINGS | -    | SA            | Α          |
| TITLE               | -       | -                 | -    | SHEET REF. NO | 140.00     |
| EXISTING ELEVATIONS |         |                   |      |               | MP 03      |