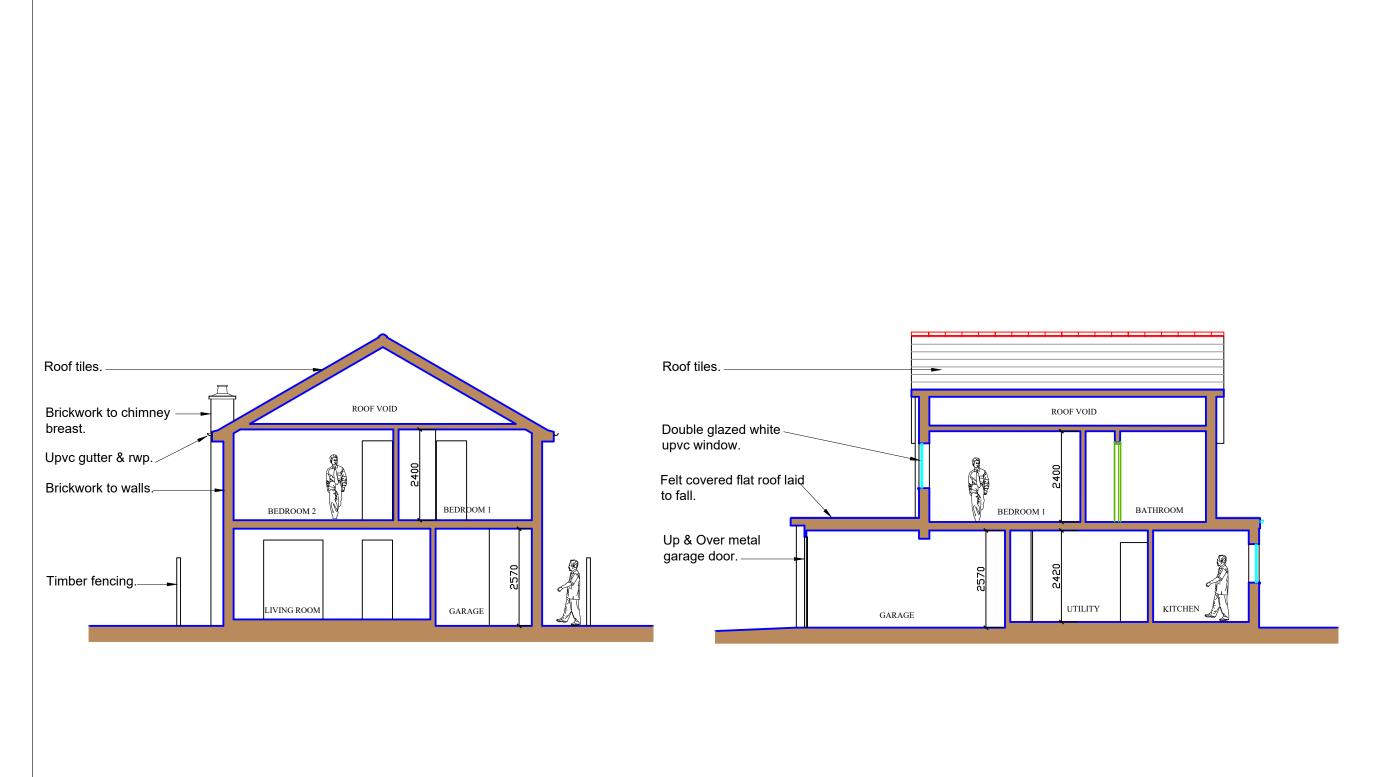

Architecture Interior & Graphic Design

> 64 Ashford Road Bearsted, Maidstone Kent ME14 4LR

Mob: 07950 680024

Mr & Mrs Wells

Project

14 Tall Elm Close, Bromley, BR2 0TT

Drawing T

EXISTING SECTIONS