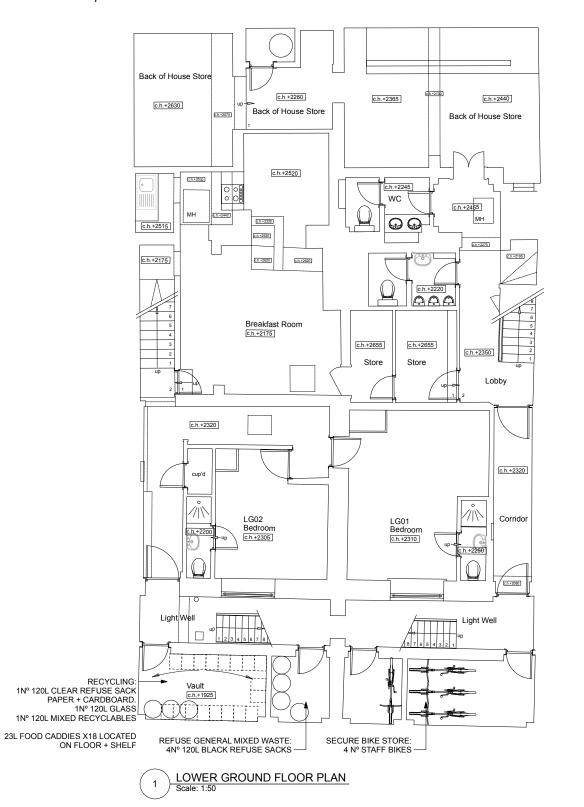

## **REFUSE + RECYCLING: DISCHARGE OF CONDITION 3: REF: 13/12319/FULL**

- The Craven Hotel has 30N° bedrooms and GIA is below 500sqm. The hotel does not operate breakfast or restaurant facility. ٠
- ٠
- . The refuse is collected every other day from the basement for storage areas within the vaults under the pavement and loaded directly onto the refuse vehicle.
- The vaults will have lockable doors with FBI keys and will have adequate signage.
- The refuse/ recycling will be stored in two separate ventilated washable vaults: ٠

Recycling:

- 70% of 1500 litres i.e 1050 litres. 10% paper and cardboard i.e 105 litres this will be collected and stored in 1N° 120 litre clear sack 160 gauge.
- 10% dry mixed recyclables i.e 105 litres this will be collected and stored in 1Nº 120 litre clear sack 160 gauge.

- 10% glass i.e 105 litres this will be collected and stored in 1N° 230 litre clear sack 160 gauge. 40% food waste i.e 420 litres: this will be collected and stored in washable 23 litre food caddies. The remaining 30% general waste i.e 450 litres will be collected and stored in 4N° 120 litre black bin sacks 160 gauge.

## SECURE STAFF CYCLE STORE: DISCHARGE OF CONDITION 5: REF: 13/12319/FULL

- There are no fulltime staff employed at the hotel The proposal is to provide 4N° secure bicycle at basement level accessed from the street level via an external staircase for the part time staff use.