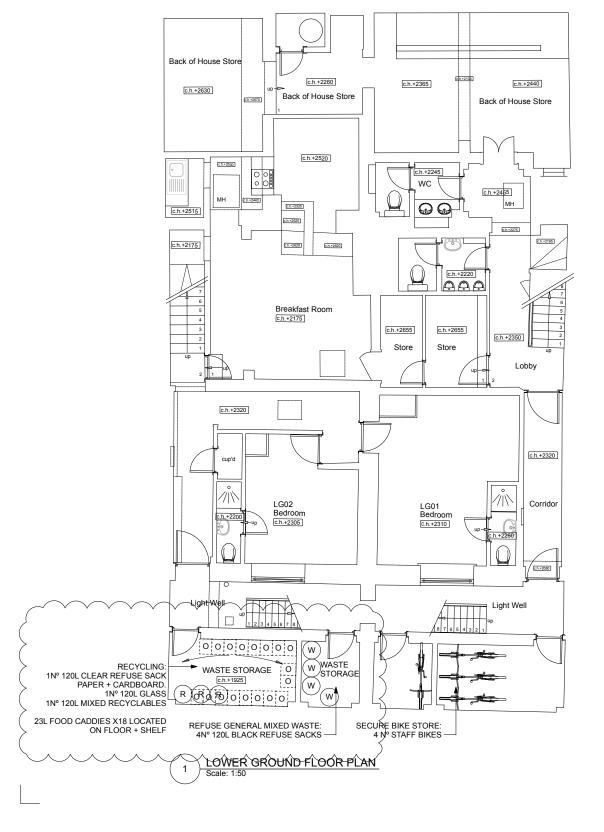

## REFUSE + RECYCLING: DISCHARGE OF CONDITION 3: REF: 13/12319/FULL

- The Craven Hotel has 30N° bedrooms and GIA is below 500sqm. The hotel does not operate breakfast or restaurant facility.
- The refuse is collected every other day from the basement for storage areas within the vaults under the pavement and loaded directly onto the refuse vehicle.
- The vaults will have lockable doors with FBI keys and will have adequate signage.
- The refuse/ recycling will be stored in two separate ventilated washable vaults:

## Recycling:

- 70% of 1500 litres i.e 1050 litres. 10% paper and cardboard i.e 105 litres this will be collected and stored in 1N° 120 litre clear sack 160 gauge.
- 10% dry mixed recyclables i.e 105 litres this will be collected and stored in 1N° 120 litre clear sack 160 gauge.
- 10% glass i.e 105 litres this will be collected and stored in 1N° 230 litre clear sack 160 gauge.

  40% food waste i.e 420 litres: this will be collected and stored in washable 23 litre food caddies.

  The remaining 30% general waste i.e 450 litres will be collected and stored in 4N° 120 litre black bin sacks 160 gauge.

## SECURE STAFF CYCLE STORE: DISCHARGE OF CONDITION 5: REF: 13/12319/FULL

- There are no fulltime staff employed at the hotel

  The proposal is to provide 4N° secure bicycle at basement level accessed from the street level via an external staircase for the part time staff use.