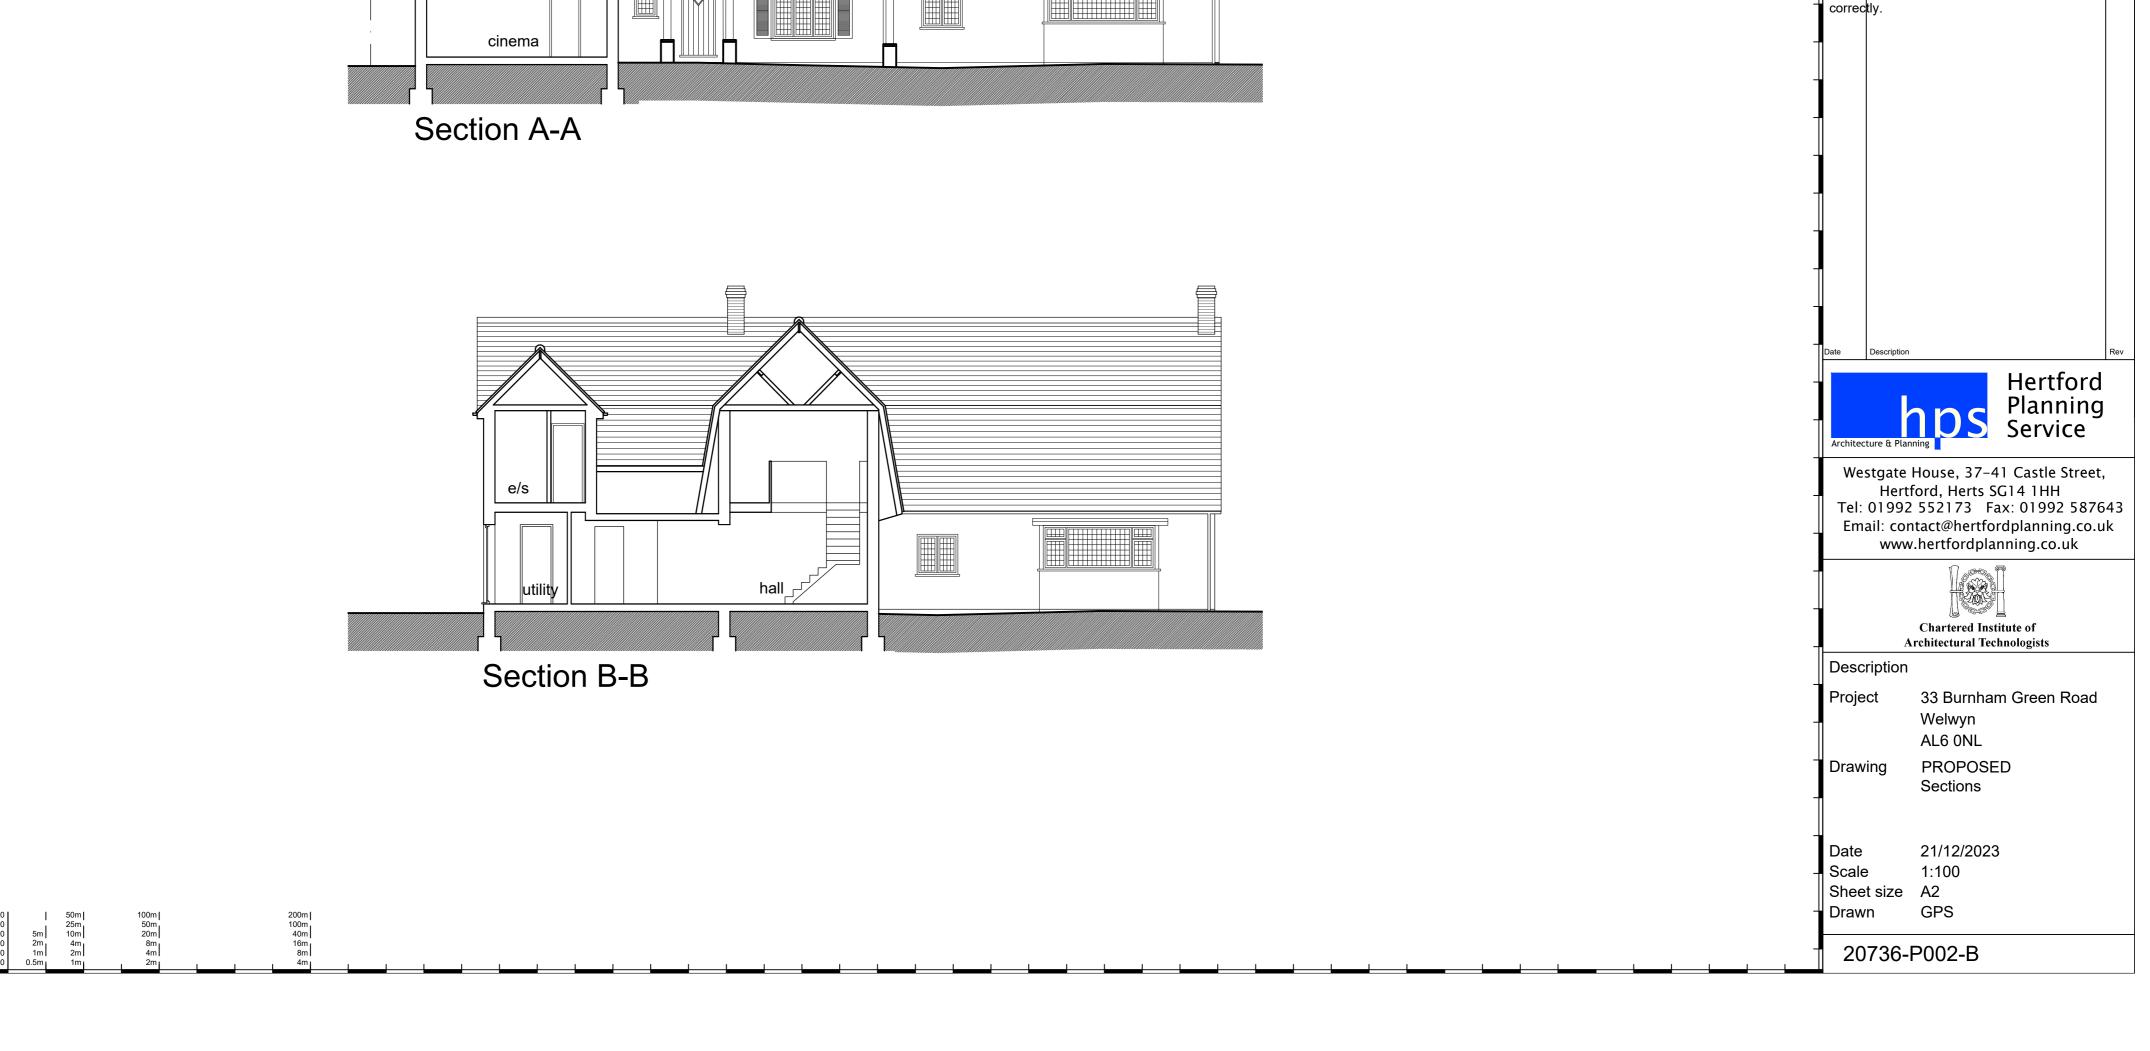

notes: any discrepancies should be reported immediately all dimensions should be checked on site prior to commencement of work 2m 1m 0.5m site/survey based on ordnance survey information provided by prodat systems plc, (www.promap.co.uk) prodat does not guarantee that all past or current uses or features will be identified in the product the product does not give details about the actual state or condition of the site nor should it be used or taken to indicate or exclude actual suitability or unsuitability of the site for any particular purpose, or relied upon for determining salability or value, or used as a substitute for any physical investigation or inspection. © HERTFORD PLANNING SERVICE note when printing off pdf's. it is the responsibility of the user to verify that the resulting