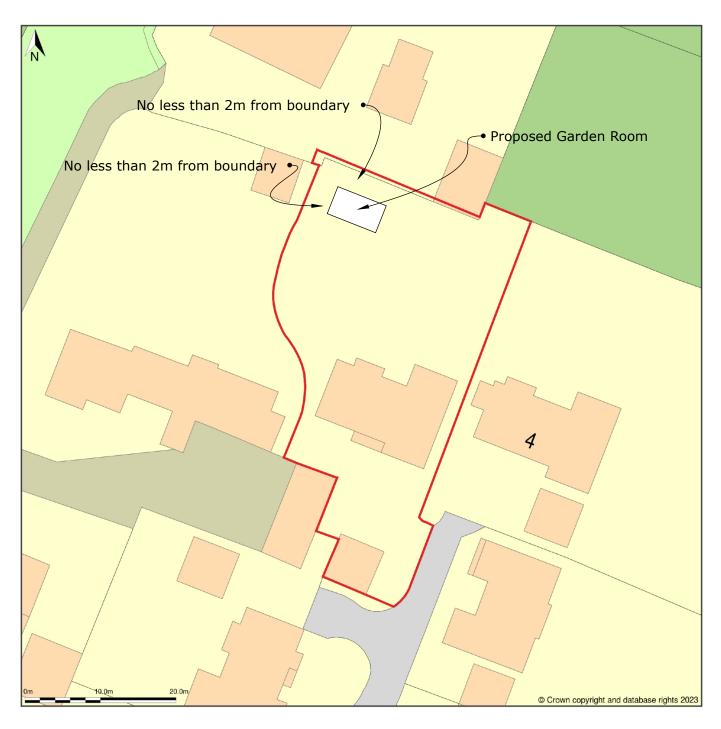

## 3, Potters Wood Close, Potters Green, Dane End, Hertfordshire, SG12 0LD

Site Plan (also called a Block Plan) shows area bounded by: 535132.14, 220619.69 535222.14, 220709.69 (at a scale of 1:500), OSGridRef: TL35172066. The representation of a road, track or path is no evidence of a right of way. The representation of features as lines is no evidence of a property boundary.