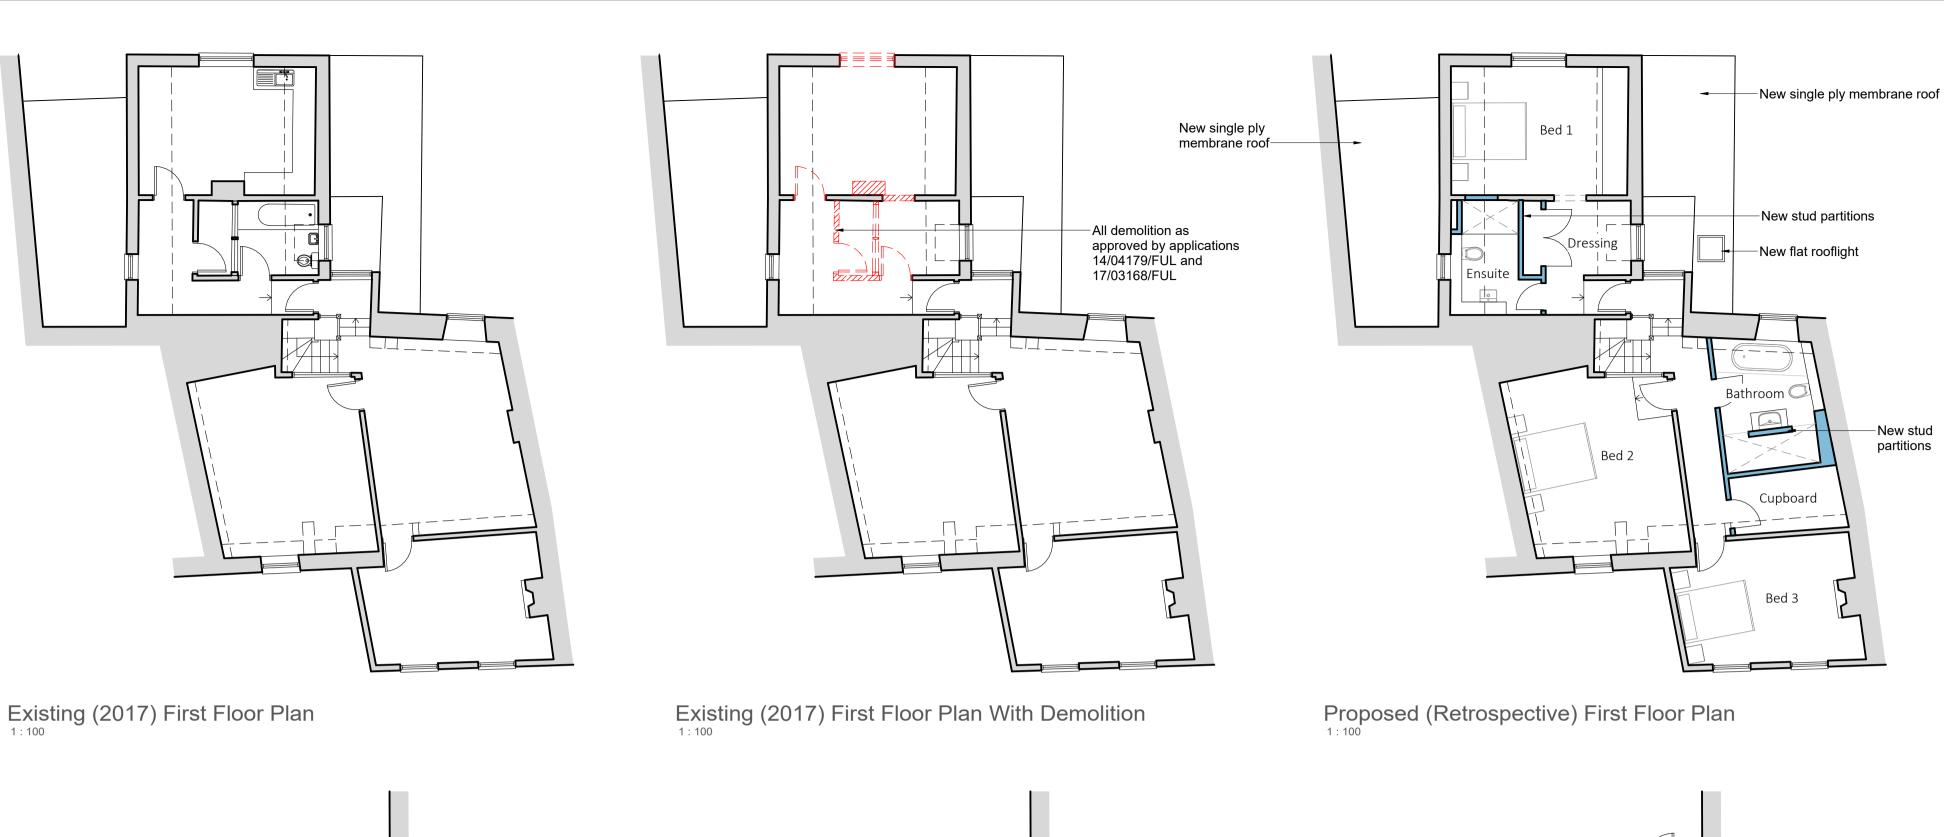

Existing (2017) Ground Floor Plan With Demolition

Existing (2017) Ground Floor Plan

Proposed (Retrospective) Ground Floor Plan



**JOSHUA**HOVEY **T** 01285 339021 **E** info@joshuahovey.co.uk **W** www.joshuahovey.co.uk **Listed Building Alterations** Spaldings, 4 Market Place, Fairford, GL7 4AB Mr & Mrs Hovey **Existing and Proposed** PL-002 REVISION REVISION DATE 06.12.2023 DRAWING STATUS
Planning

1:100

A2 JOB NUMBER 1012

A Planning/ LBC Application REV DESCRIPTION

General Notes

This drawing is applicable to the concept design and planning application workstages only and is not suitable for construction purposes. No responsibility can be accepted for errors made by others in scaling from this drawing.

Existing

Demolished

Proposed

Phasing Key

New stud partitions