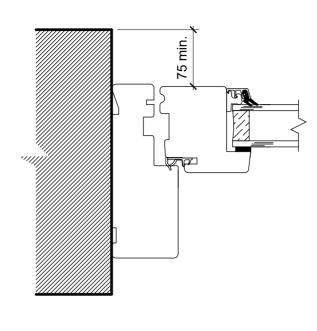

## Flush Casement Timber Windows

Typical Head/ Sill Detail

Typical Jamb Detail

Typical Mullion Detail