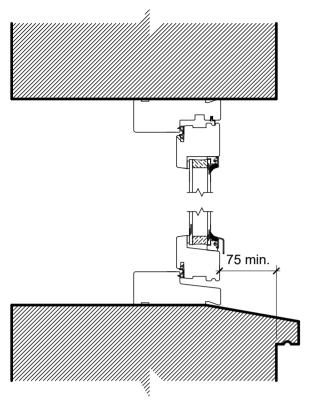

## Flush Casement Timber Windows

Typical Head/ Sill Detail

Typical Jamb Detail

Typical Mullion Detail