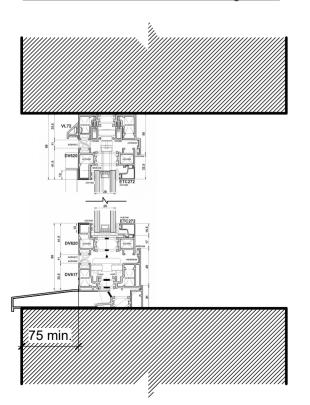

## Flush Casement Aluminium Bifolding Doors

Typical Head/ Sill Detail

Typical Jamb Detail

General Notes
This drawing is applicable to the concept design and planning application workstages only and is not suitable for construction purposes. No responsibility can be accepted for errors made by others in scaling from this drawing.