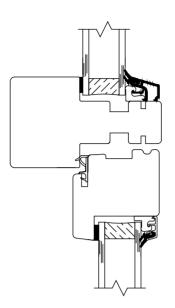

## Flush Casement Timber Windows

Typical Head/ Sill Detail

Typical Jamb Detail

Typical Mullion Detail