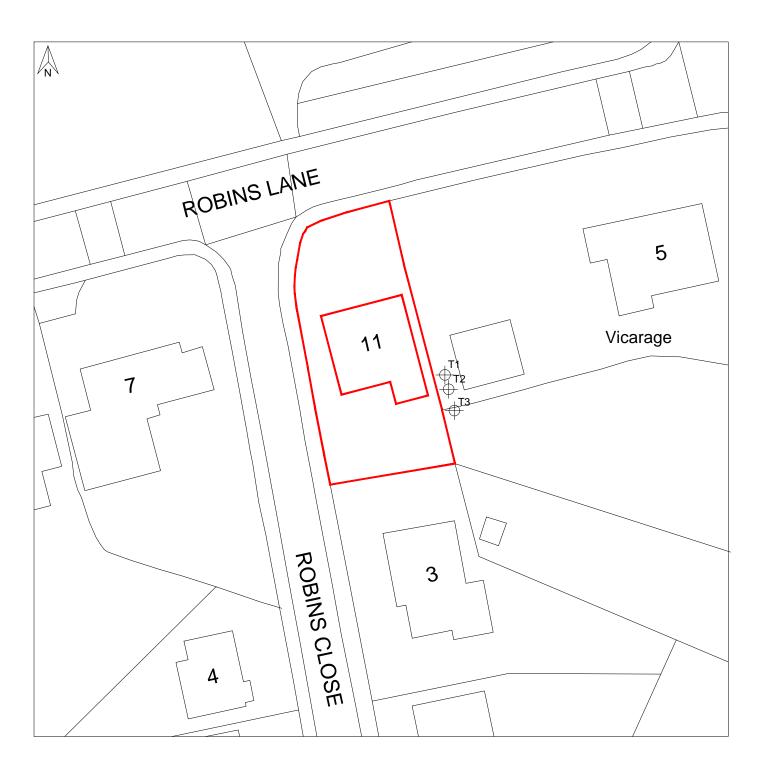

| Notes:<br>• This drawing is copyright.<br>• Do not scale dimensions from this drawing.<br>• This drawing is to be read in conjunction with all other relevant drawings.<br>• All discrepancies on this drawing are to be reported to the architect.<br>• Do not modify any element of this drawing.<br>• Use drawing only for purpose(s) issued.<br>North Sign / Key Plan |     |      |                            |                    |      |  |  |    |             |
|---------------------------------------------------------------------------------------------------------------------------------------------------------------------------------------------------------------------------------------------------------------------------------------------------------------------------------------------------------------------------|-----|------|----------------------------|--------------------|------|--|--|----|-------------|
|                                                                                                                                                                                                                                                                                                                                                                           | A N | T2 - | Laurel<br>Laurel<br>Laurel | Nobilis            |      |  |  |    |             |
| The following external model files are included within this drawing:                                                                                                                                                                                                                                                                                                      |     |      |                            |                    |      |  |  |    |             |
| 0mm                                                                                                                                                                                                                                                                                                                                                                       |     |      |                            |                    |      |  |  |    | 100mm       |
| Client<br>Mr. & Mrs. Phythian                                                                                                                                                                                                                                                                                                                                             |     |      |                            |                    |      |  |  |    |             |
| Project<br>11 Robins Lane                                                                                                                                                                                                                                                                                                                                                 |     |      |                            |                    |      |  |  |    |             |
| <sup>Drawing Title</sup><br>Tree Plan (with proposed<br>development)                                                                                                                                                                                                                                                                                                      |     |      |                            |                    |      |  |  |    |             |
| Job Num<br>5069                                                                                                                                                                                                                                                                                                                                                           |     |      | Drawing                    | Originated<br>2/23 | Date |  |  |    |             |
| Scale@A<br>1:5                                                                                                                                                                                                                                                                                                                                                            |     |      | Purpose<br>PLA             | NING               | 3    |  |  |    |             |
| Drawing Number<br>SP(00)004                                                                                                                                                                                                                                                                                                                                               |     |      |                            |                    |      |  |  | Re | vision<br>— |