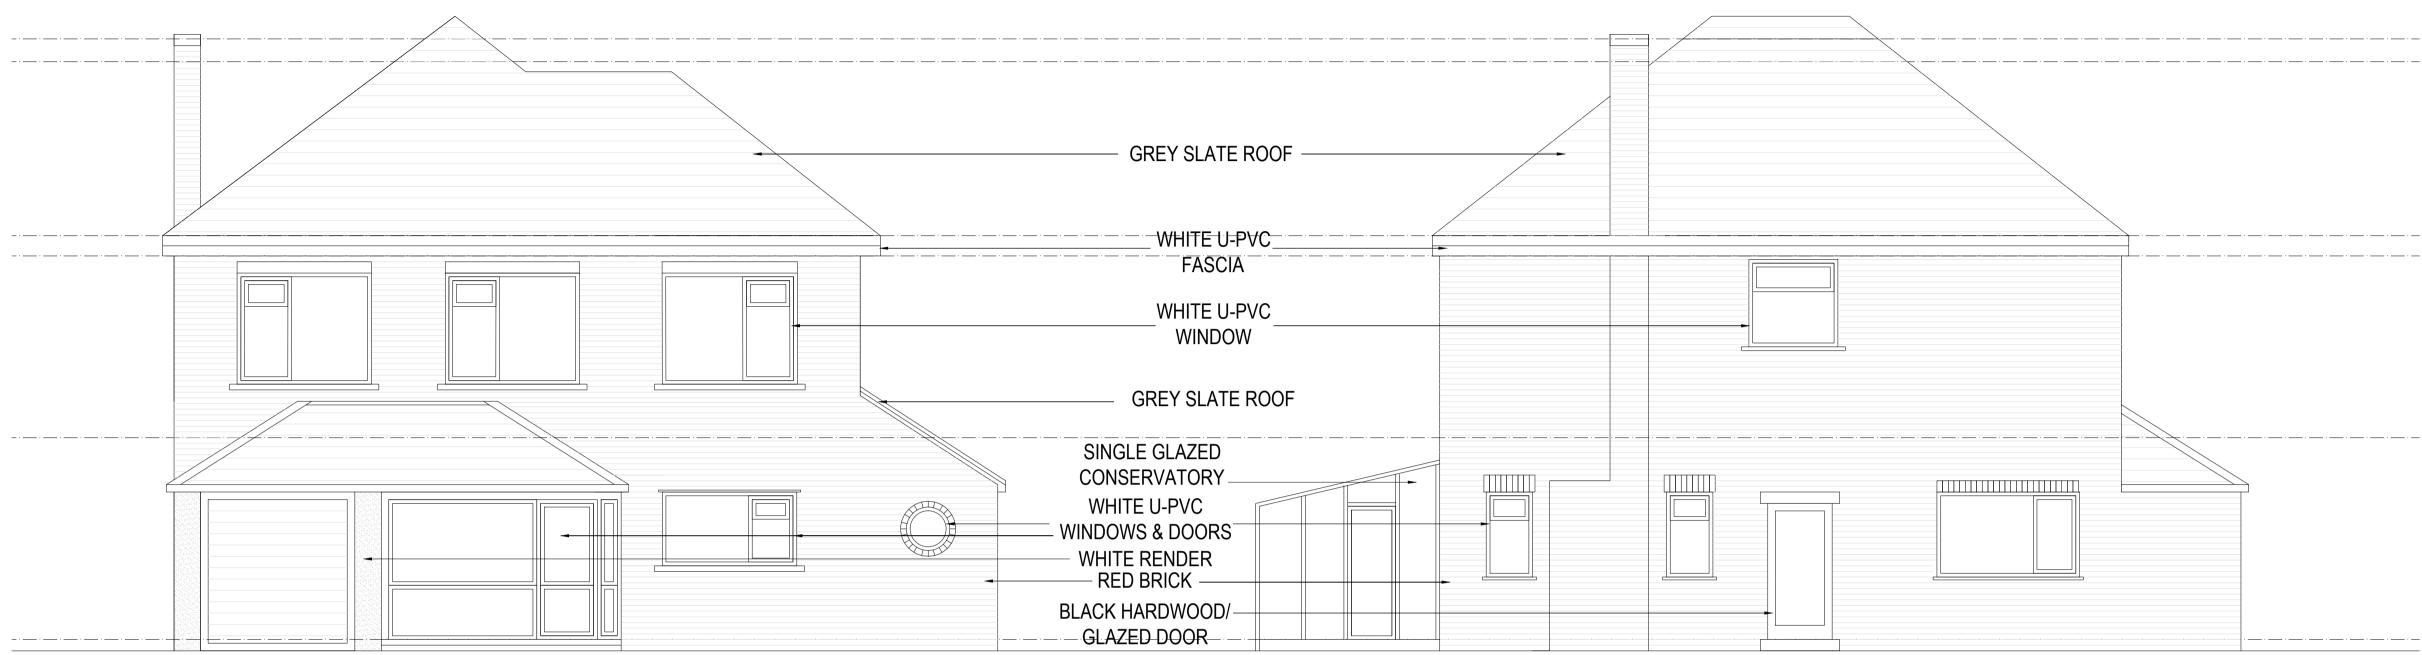

METRES







EXISTING WEST ELEVATION

## EXISTING SOUTH ELEVATION



|                  |             | an                |                  |            |      |   |
|------------------|-------------|-------------------|------------------|------------|------|---|
|                  |             |                   |                  |            |      |   |
|                  |             |                   |                  |            |      |   |
| The following ex | ternal mode | el files are incl | uded within this | s drawing: | <br> |   |
|                  |             |                   |                  |            |      |   |
|                  |             |                   |                  |            |      |   |
|                  |             |