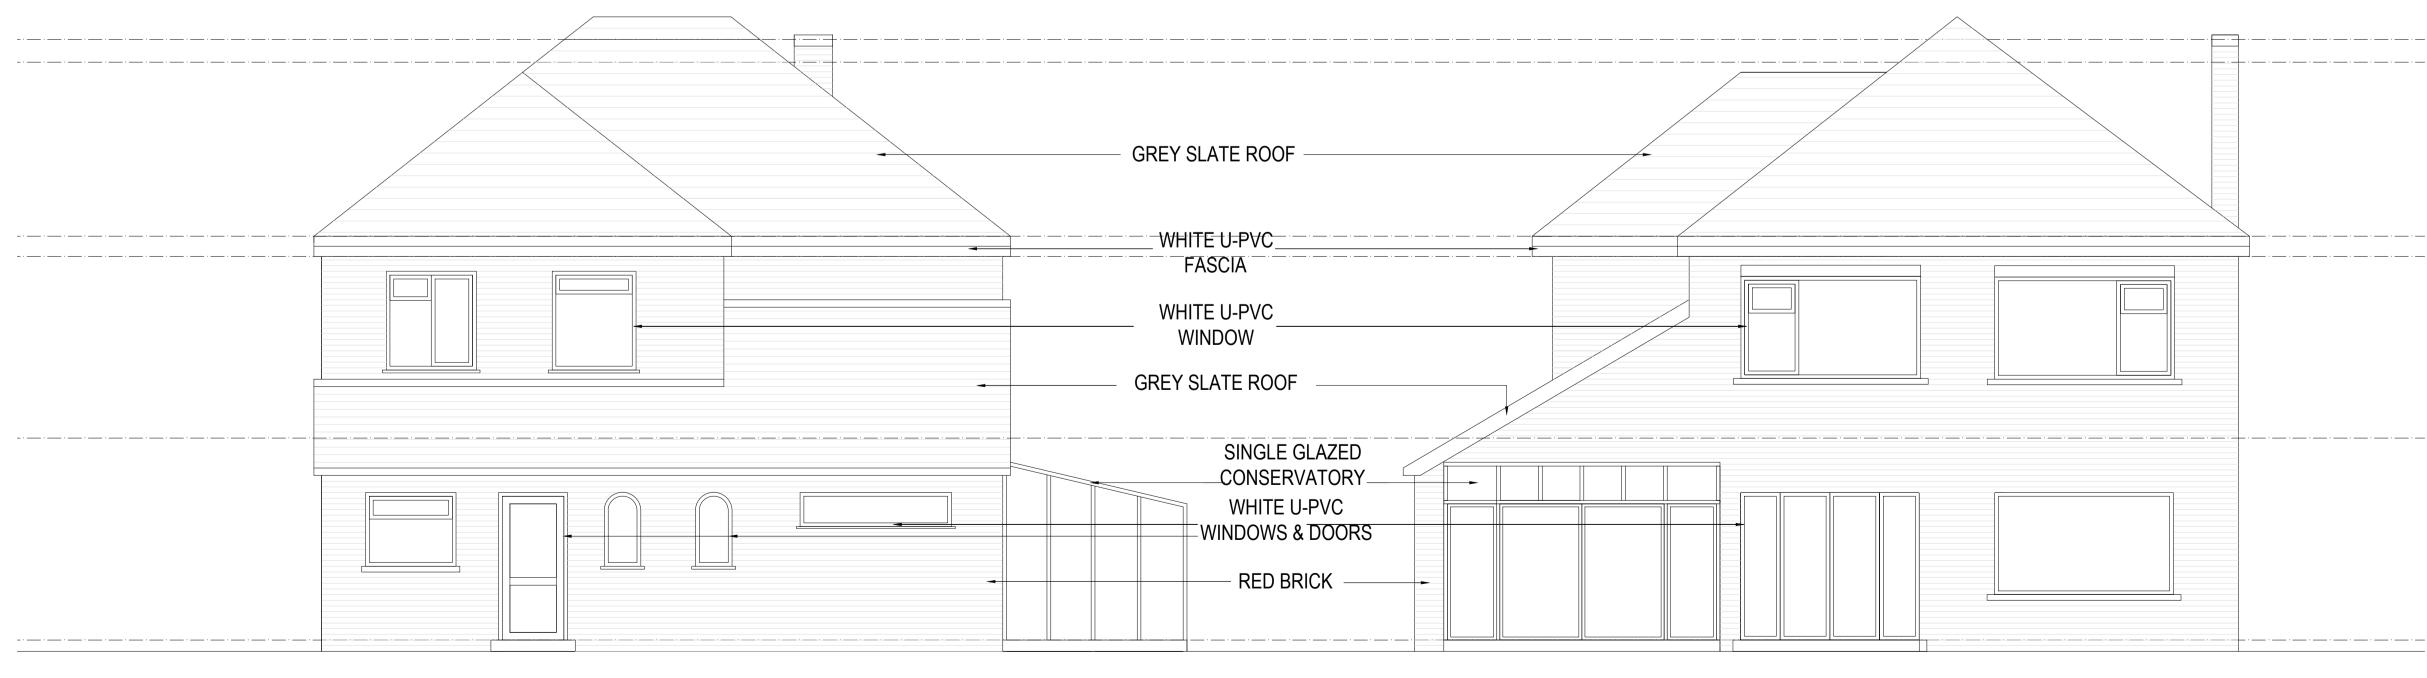

METRES







EXISTING WEST ELEVATION

## EXISTING SOUTH ELEVATION



|                  |             | an                |                  |            |      |   |
|------------------|-------------|-------------------|------------------|------------|------|---|
|                  |             |                   |                  |            |      |   |
|                  |             |                   |                  |            |      |   |
| The following ex | ternal mode | el files are incl | uded within this | s drawing: | <br> |   |
|                  |             |                   |                  |            |      |   |
|                  |             |                   |                  |            |      |   |
|                  |             |                   |