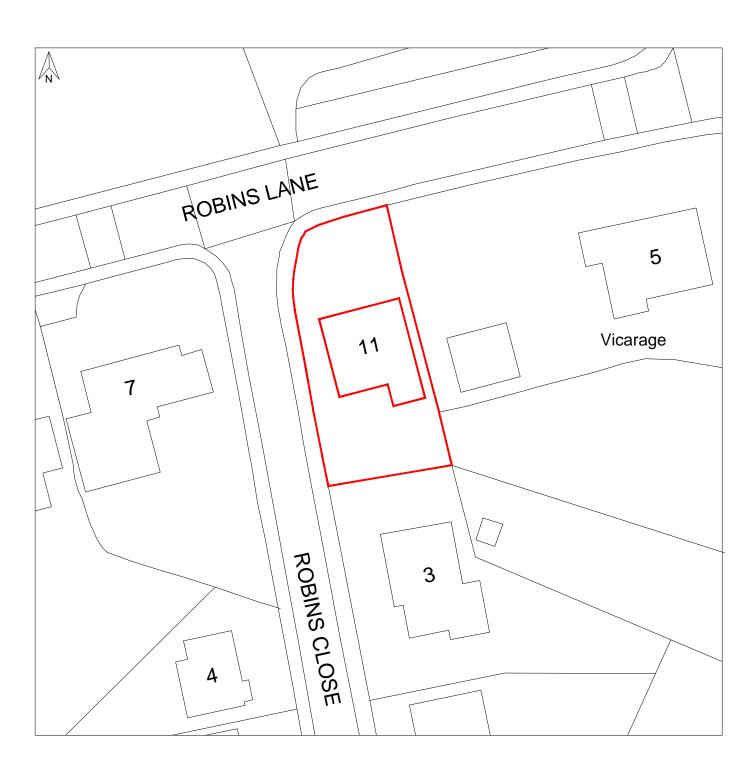

| Notes:   • This drawing is copyright.   • Do not scale dimensions from this drawing.   • This drawing is to be read in conjunction with all other relevant drawings.   • All discrepancies on this drawing are to be reported to the architect.   • Do not modify any element of this drawing.   • Use drawing only for purpose(s) issued.   North Sign / Key Plan   Image: State of the following external model files are included within this drawing: |       |    |                    |                     |      |  |          |  |     |       |
|-----------------------------------------------------------------------------------------------------------------------------------------------------------------------------------------------------------------------------------------------------------------------------------------------------------------------------------------------------------------------------------------------------------------------------------------------------------|-------|----|--------------------|---------------------|------|--|----------|--|-----|-------|
|                                                                                                                                                                                                                                                                                                                                                                                                                                                           | Rev / | // |                    |                     |      |  |          |  |     | ER    |
| Belvedere design                                                                                                                                                                                                                                                                                                                                                                                                                                          |       |    |                    |                     |      |  |          |  |     |       |
| <sup>Client</sup><br>Mr. & Mrs. Phythian                                                                                                                                                                                                                                                                                                                                                                                                                  |       |    |                    |                     |      |  |          |  |     |       |
| Project<br>11 Robins Lane                                                                                                                                                                                                                                                                                                                                                                                                                                 |       |    |                    |                     |      |  |          |  |     |       |
| Drawing Title<br>Proposed Site Plan                                                                                                                                                                                                                                                                                                                                                                                                                       |       |    |                    |                     |      |  |          |  |     |       |
| Job Num<br>5069                                                                                                                                                                                                                                                                                                                                                                                                                                           |       |    | Drawing (<br>19/11 | Driginated  <br>123 | Date |  |          |  |     |       |
| Scale@A                                                                                                                                                                                                                                                                                                                                                                                                                                                   | .3    |    | Purpose            |                     |      |  | <u> </u> |  |     |       |
| 1:5<br>Drawing I                                                                                                                                                                                                                                                                                                                                                                                                                                          |       |    | PLANNING           |                     |      |  |          |  | Rev | ision |
| SP(00)003                                                                                                                                                                                                                                                                                                                                                                                                                                                 |       |    |                    |                     |      |  |          |  |     | /     |