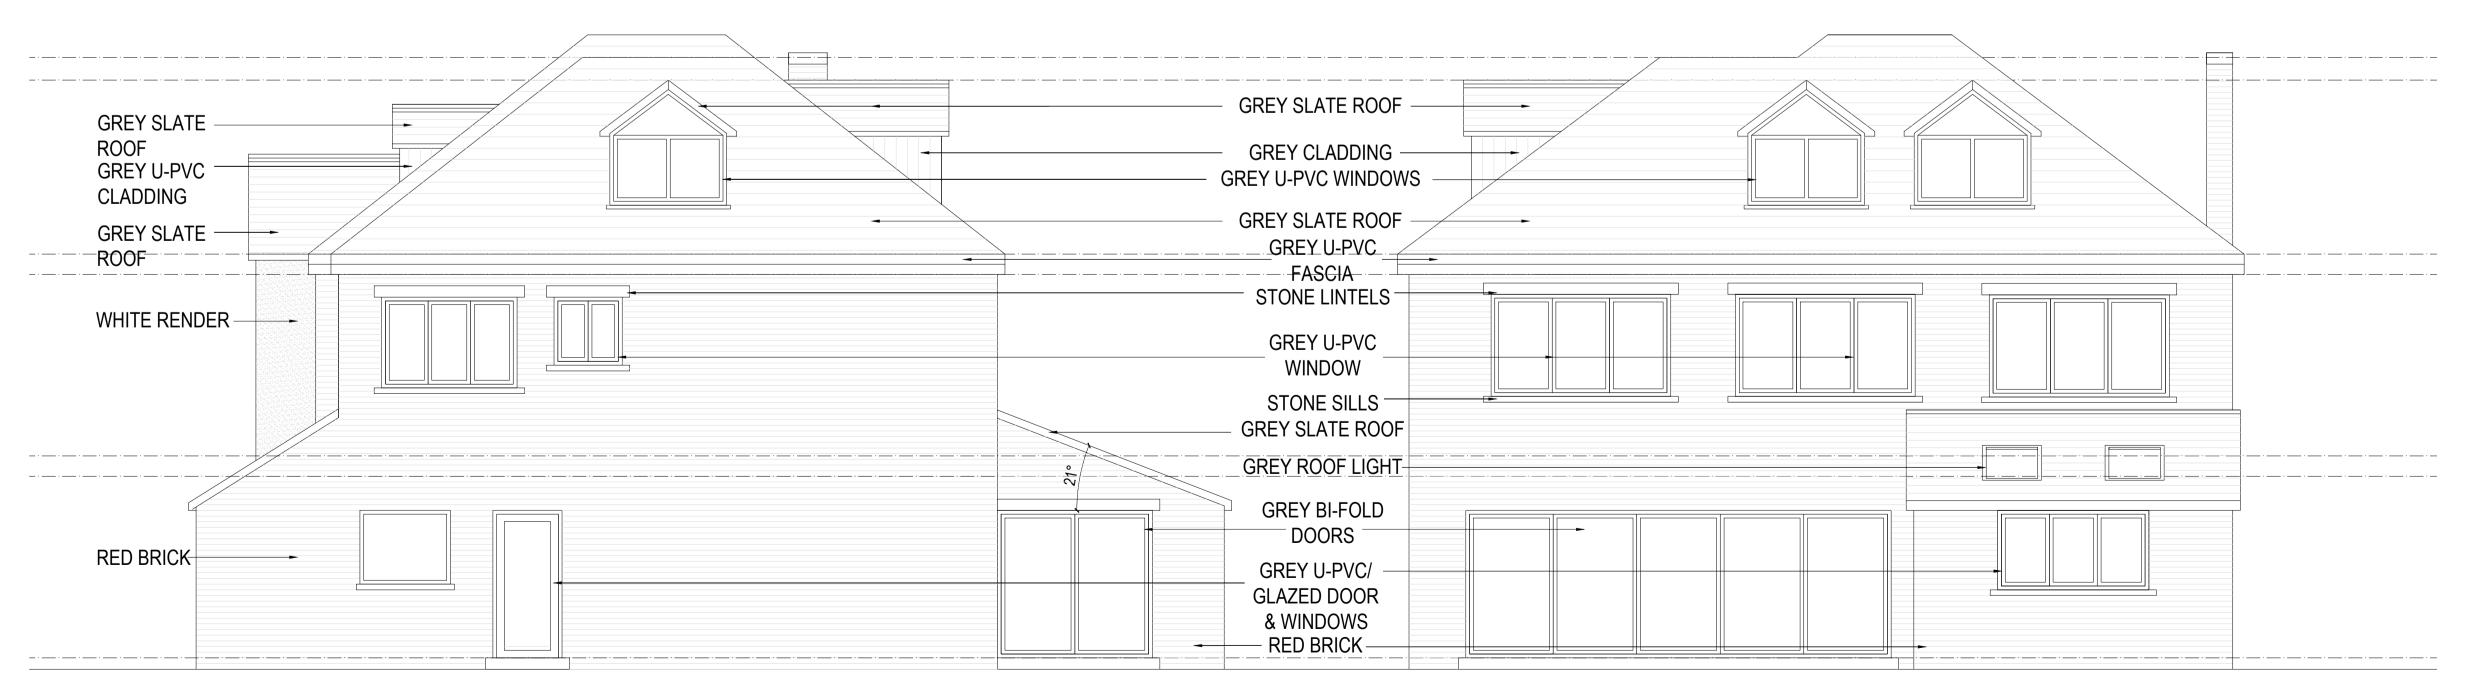

**METRES** 

PROPOSED NORTH ELEVATION

PROPOSED EAST ELEVATION

PROPOSED WEST ELEVATION

PROPOSED SOUTH ELEVATION

This drawing is copyright.
Do not scale dimensions from this drawing.
This drawing is to be read in conjunction with all other relevant drawings.
All discrepancies on this drawing are to be reported to the architect.
Do not modify any element of this drawing.
Use drawing only for purpose(s) issued.
North Sign / Key Plan The following external model files are included within this drawing: Belvebere besign Mr. & Mrs. Phythian 11 Robins Lane Drawing Title
PROPOSED ELEVATIONS Job Number 5069 Drawing Originated Date 14/10/23 Scale@A1 1:50 PLANNING Drawing Number EL(00)002