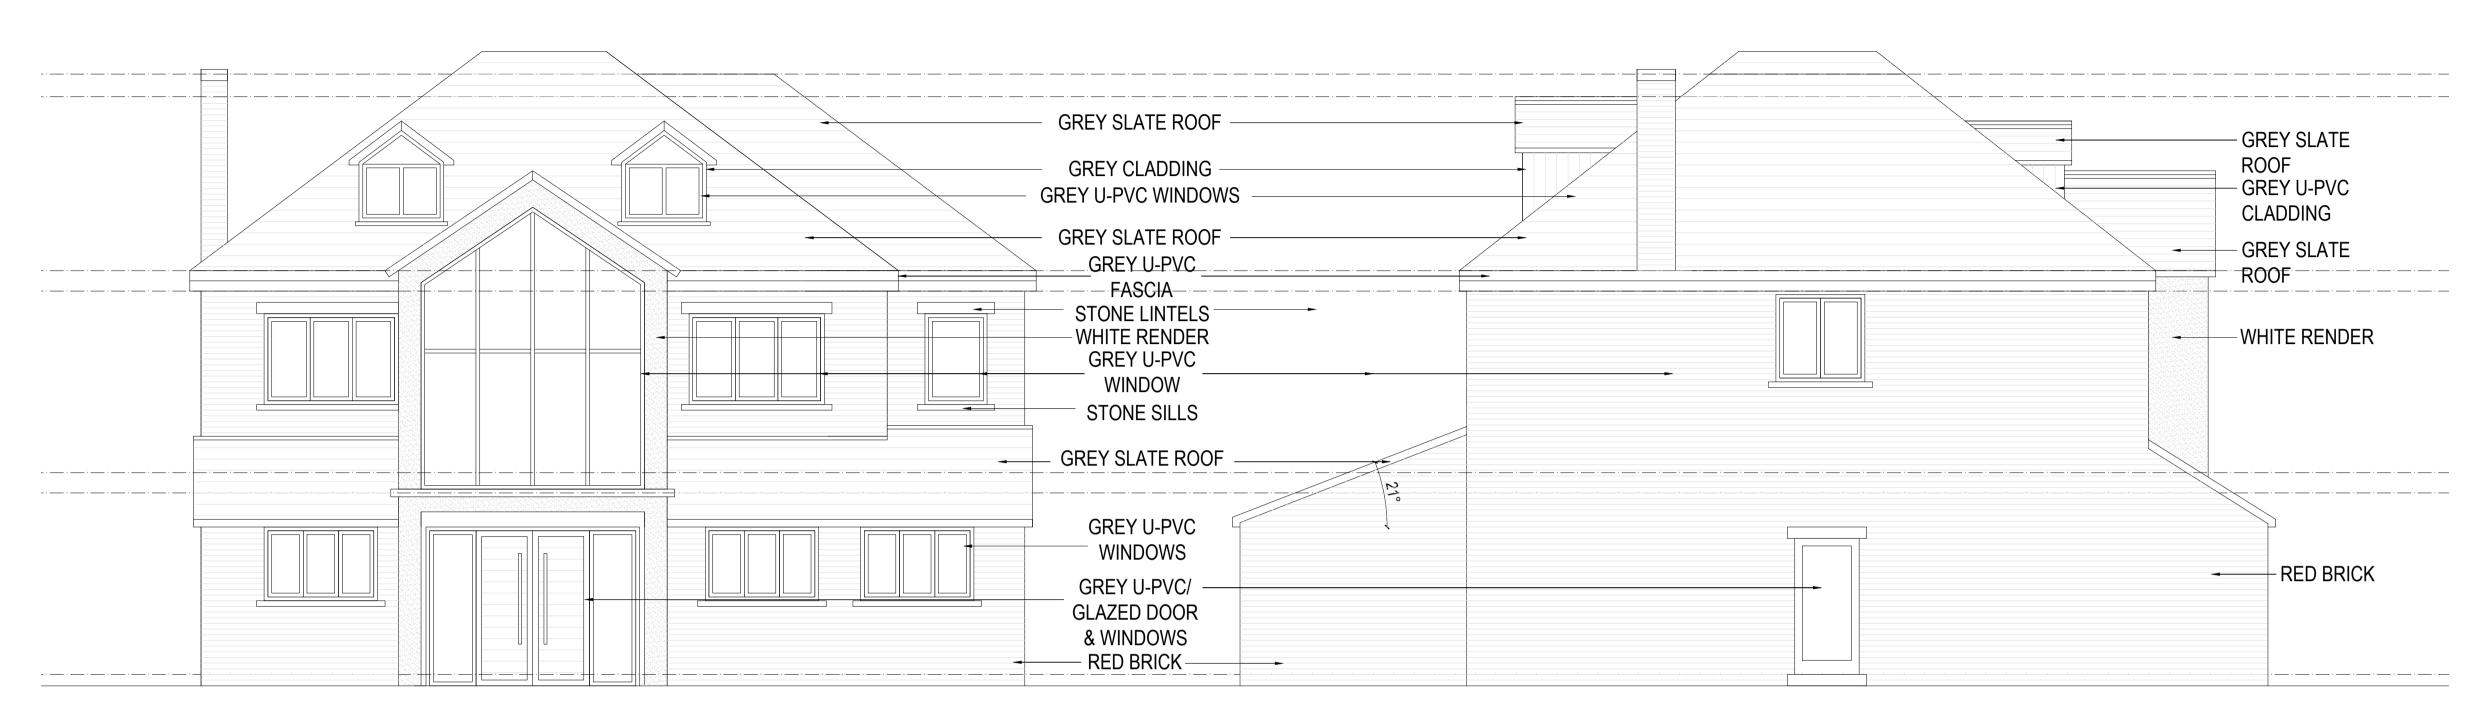

**METRES** 

PROPOSED NORTH ELEVATION

PROPOSED EAST ELEVATION

PROPOSED WEST ELEVATION

PROPOSED SOUTH ELEVATION

This drawing is copyright.
Do not scale dimensions from this drawing.
This drawing is to be read in conjunction with all other relevant drawings.
All discrepancies on this drawing are to be reported to the architect.
Do not modify any element of this drawing.
Use drawing only for purpose(s) issued.
North Sign / Key Plan The following external model files are included within this drawing: Belvebere besign Mr. & Mrs. Phythian 11 Robins Lane Drawing Title
PROPOSED ELEVATIONS Job Number 5069 Drawing Originated Date 14/10/23 Scale@A1 1:50 PLANNING Drawing Number EL(00)002