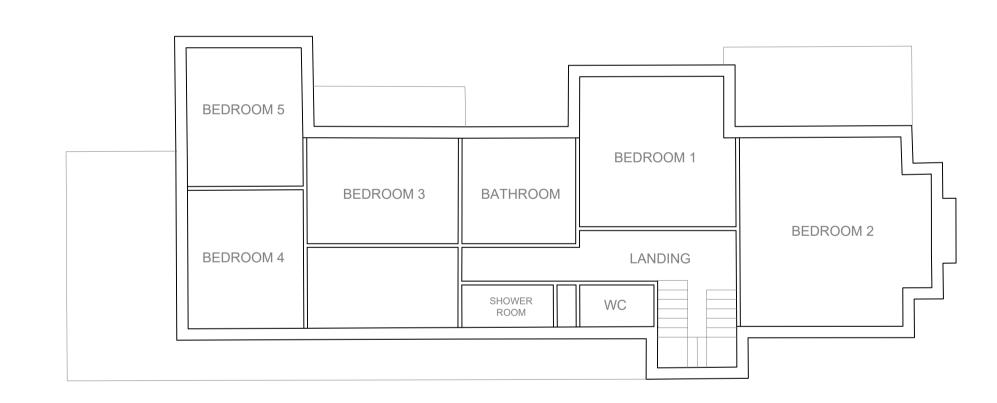

## Ground Floor

1:100@A1

First Floor

Front Elevation

Side Elevation

Side Elevation

Rear Elevation