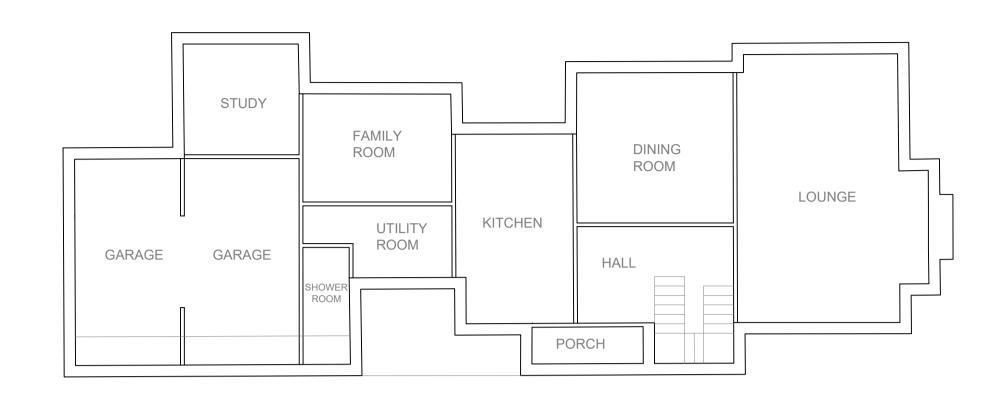

## Ground Floor

1:100@A1

First Floor

Front Elevation

Side Elevation

Side Elevation

Rear Elevation