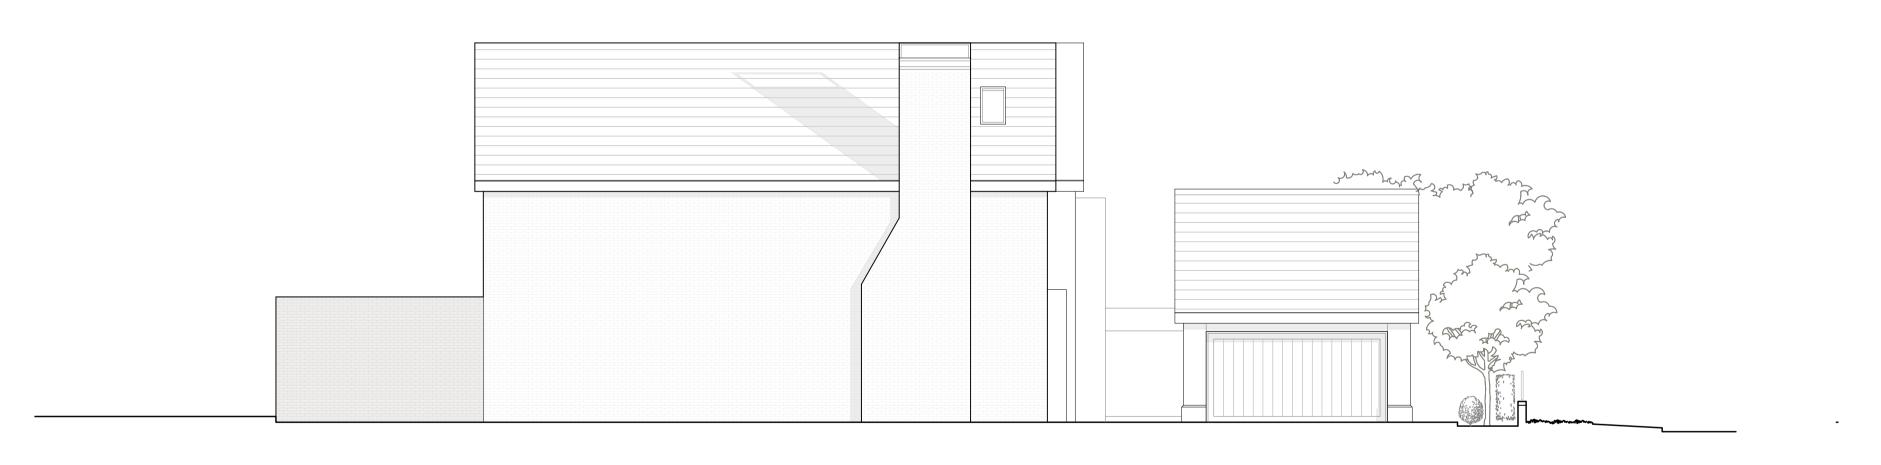

Pownall Ave - South elevation

East elevation





West elevation

North elevation

## ELEVATIONS

Cartwright & Gross Ltd Chartered Architects The Golden Lion Middle Hillgate Stockport SK1 3EH

0161 480 1119 www.cartwrightandgross.co.uk Do not scale. Contractors must check all dimensions on site before preparing production drawings or commencing any work. This drawing and its design is the copyright of Cartwright and Gross Ltd

and may not be reproduced in any form whatsoever without their prior express written consent.

Revision Date

Revision note

Project: 17 Pownall

Proposed Elevations

Drawing number : Issue : 906/300

Jonathan & Lisa Porter

Date: 08.12.23 CAD Ref: PL01

Scale:

1:100@A1