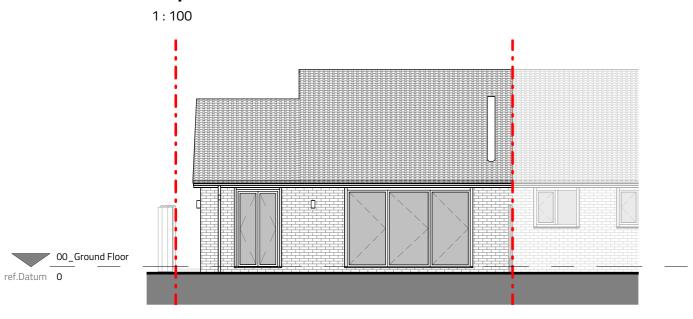

**Proposed - West** 

1:100

8 Brooks Street, Stockport. SK1 3HS 0161 474 6860 | hello@buju.co.uk | www.buju.co.uk

1:100 mm 1000 1:200 mm

Material Key

(3) - UPVC Cladding (White)

(6) - Brick (Red/Brown)

7 - Solid Timber Door

1:1250 M 10 30

(1) - Double Roman Roof Tiles (Grey) (2) - UPVC Bargeboard/Fascia (White)

(4) - UPVC Gutters and Downpipes (White)