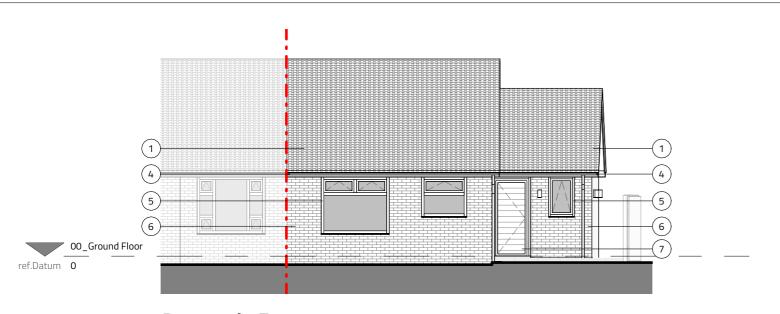

## **Proposed - North**

**Key Plan** 

1:200

Proposed - North

Client: Gail Beeley Project: 16 Lorgill Close, Stockport Sheet: Proposed - Elevations Ref: P705\_300 Date: 12/12/23 As indicated @ A3 В **DESIGN ORIGINAL** 

1:100 mm 1000 1:200 mm

Material Key

(3) - UPVC Cladding (White)

(6) - Brick (Red/Brown)

7 - Solid Timber Door

1:1250 M 10 30

(1) - Double Roman Roof Tiles (Grey) (2) - UPVC Bargeboard/Fascia (White)

(4) - UPVC Gutters and Downpipes (White)