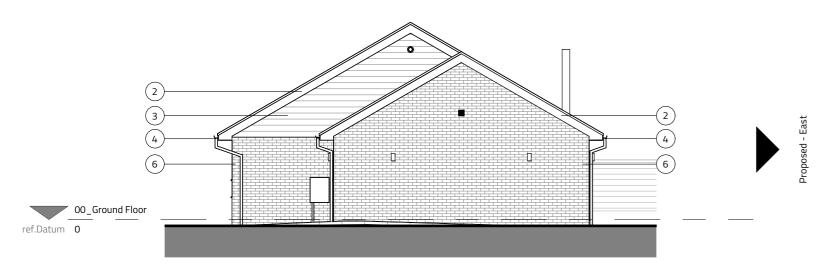

## Proposed - East

1:100

Notes

The Contractor is to check all dimensions and conditions on site before commencing. All construction to be in accordance with the latest Building Regulations. This drawing remains the copyright of Buju Architects Ltd.

1:100 mm 1000 1:200 mm

Material Key

(3) - UPVC Cladding (White)

(6) - Brick (Red/Brown)

7 - Solid Timber Door

1:1250 M 10 30

(1) - Double Roman Roof Tiles (Grey) (2) - UPVC Bargeboard/Fascia (White)

(4) - UPVC Gutters and Downpipes (White)