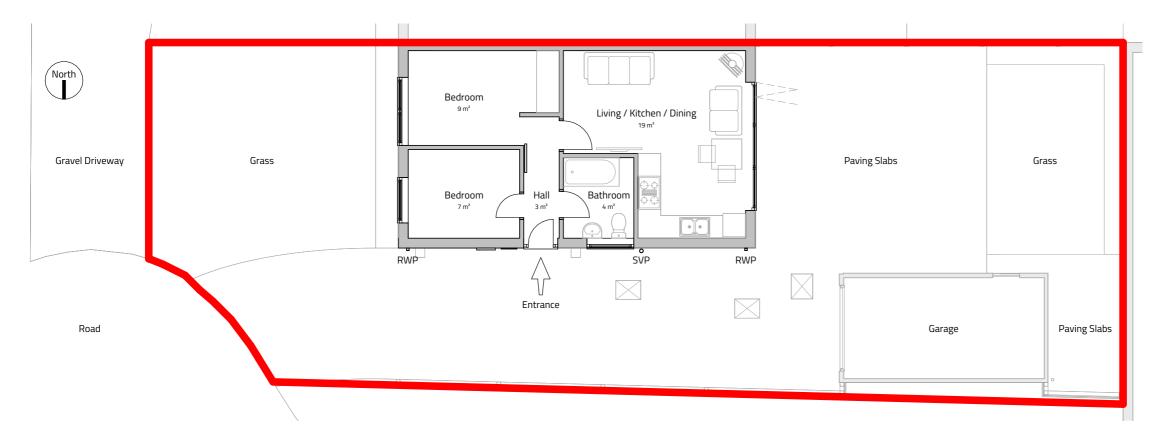

## **Roof Plan**

1:100



## **Ground Floor Plan**

1:100

## Notes

The Contractor is to check all dimensions and conditions on site before commencing. All construction to be in accordance with the latest Building Regulations. This drawing remains the copyright of Buju Architects Ltd.

## Scale Bars

| 1:100  | mm | ШШ | Ш    | 1000 |  |  |      | 3000 |      |   |
|--------|----|----|------|------|--|--|------|------|------|---|
| 1:200  | mm |    |      |      |  |  | 5000 |      | 8000 | _ |
| 1:500  | М  | 5  |      |      |  |  | 15   |      |      |   |
| 1:1250 | М  | ШШ | Щ 10 | 0    |  |  | 30   |      | 50   |   |

Client: Gail Beeley

Project: 16 Lorgill Close, Stockport

Sheet: Existing - Ground Floor and Roof Plan

Ref: P705\_120 Date: 12/12/23 1:100 @ A3

DESIGN ORIGINAL

8 Brooks Street, Stockport