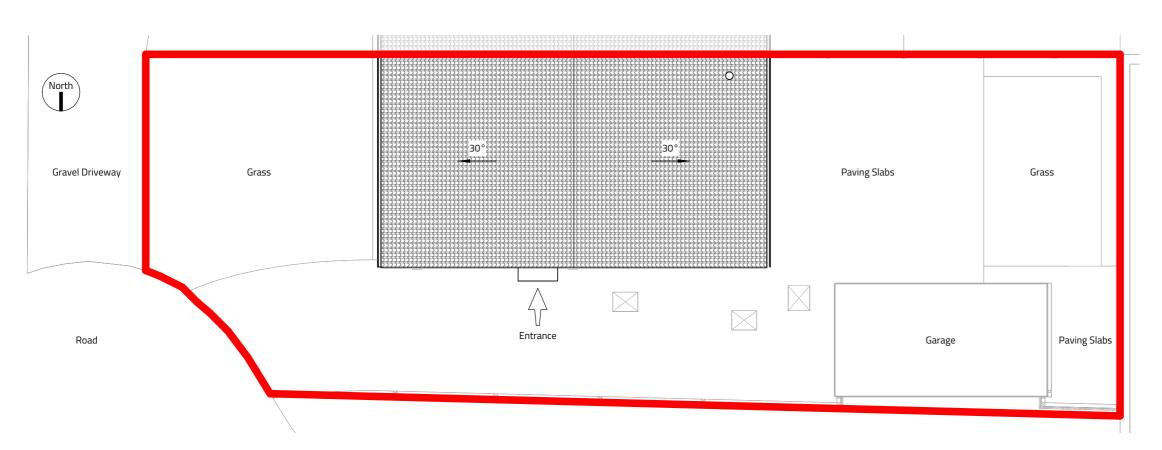

## **Roof Plan**

1:100



## **Ground Floor Plan**

1:100

## Notes

The Contractor is to check all dimensions and conditions on site before commencing. All construction to be in accordance with the latest Building Regulations. This drawing remains the copyright of Buju Architects Ltd.

## Scale Bars

| 1:100  | mm | ШШ | Ш    | 1000 |  |  |      | 3000 |      |   |
|--------|----|----|------|------|--|--|------|------|------|---|
| 1:200  | mm |    |      |      |  |  | 5000 |      | 8000 | _ |
| 1:500  | М  | 5  |      |      |  |  | 15   |      |      |   |
| 1:1250 | М  | ШШ | Щ 10 | 0    |  |  | 30   |      | 50   |   |

Client: Gail Beeley

Project: 16 Lorgill Close, Stockport

Sheet: Existing - Ground Floor and Roof Plan

Ref: P705\_120 Date: 12/12/23 1:100 @ A3

DESIGN ORIGINAL