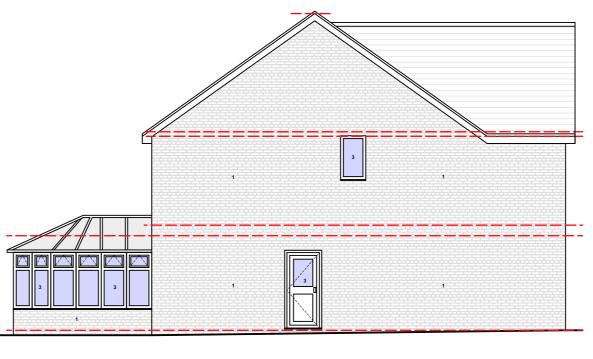

**EXISTING GA FRONT** ELEVATION @1:100

**EXISTING GA REAR** ELEVATION @1:100

**EXISTING GA SIDE ELEVATION 1 @1:100** 

**EXISTING GA SIDE ELEVATION 2 @ 1:100** 

This drawing is subject to a detailed building and site survey, therefore no guarantee of its accuracy can be given. This drawing has been draughted in accordance with the clients