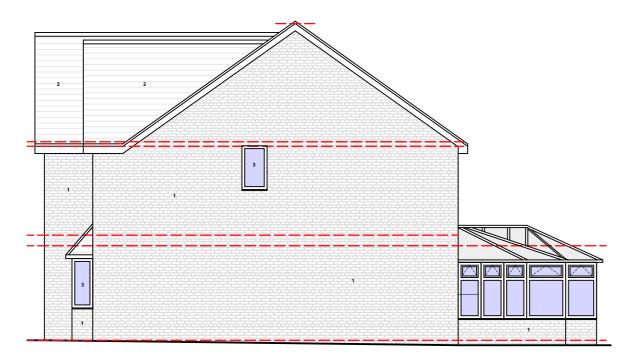

**EXISTING GA FRONT** ELEVATION @1:100

**EXISTING GA REAR** ELEVATION @1:100

**EXISTING GA SIDE ELEVATION 1 @1:100** 

**EXISTING GA SIDE ELEVATION 2 @ 1:100** 

This drawing is subject to a detailed building and site survey, therefore no guarantee of its accuracy can be given. This drawing has been draughted in accordance with the clients