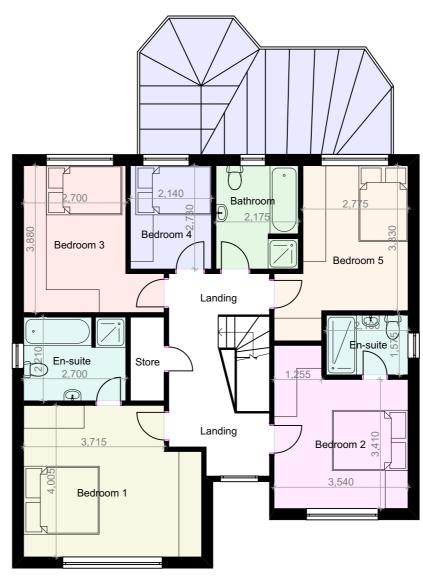

EXISTING GA FIRST FLOOR PLAN @ 1:100 notes

This drawing is subject to a detailed building and site survey, therefore no guarantee of its accuracy can be given. This drawing has been draughted in accordance with the clients design requirements. All areas are approximate and are subject to a detailed building and site survey and further design development. All dimensions should be checked prior to commencement of construction on site. Measurements should not be taken off the drawing.

All dimensions shown are in millimetres (mm).

all dims prior to construction. Immediately report any discrepancies on this drawing to Architect. This drawing shall be read in conjunction with associated specifications and related consultant's documents.