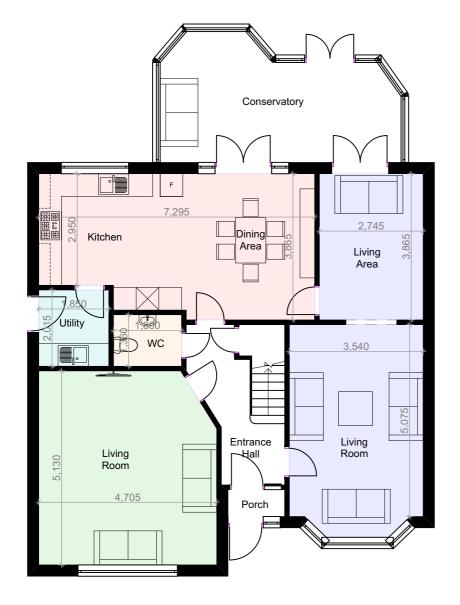

EXISTING GA FIRST FLOOR PLAN @ 1:100 notes

This drawing is subject to a detailed building and site survey, therefore no guarantee of its accuracy can be given. This drawing has been draughted in accordance with the clients design requirements. All areas are approximate and are subject to a detailed building and site survey and further design development. All dimensions should be checked prior to commencement of construction on site. Measurements should not be taken off the drawing.

All dimensions shown are in millimetres (mm).

all dims prior to construction. Immediately report any discrepancies on this drawing to Architect. This drawing shall be read in conjunction with associated specifications and related consultant's documents.