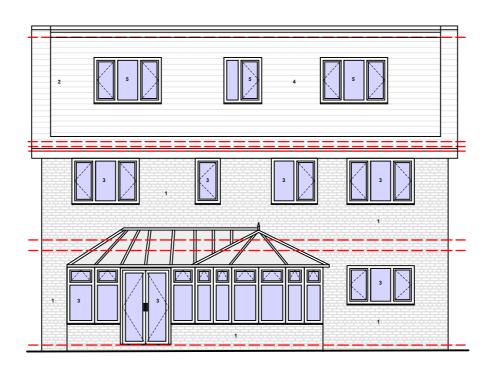

**PROPOSED GA FRONT** ELEVATION @1:100

**PROPOSED GA REAR ELEVATION @1:100** 

**PROPOSED GA SIDE ELEVATION 1 @1:100** 

**PROPOSED GA SIDE ELEVATION 2 @ 1:100** 

This drawing is subject to a detailed building and site survey, therefore no guarantee of its accuracy can be given.

### Text Key

- Existing facing brickwork
  Existing plain grey roof tiles
  Existing uPVC door/window
- Proposed vertical hung tiles to match roof
  Proposed uPVC door/window