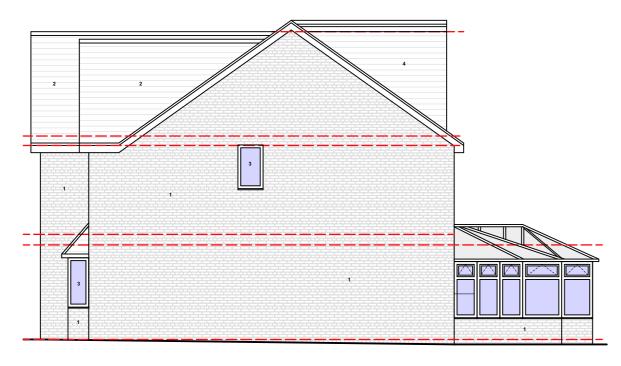

**PROPOSED GA FRONT** ELEVATION @1:100

**PROPOSED GA REAR ELEVATION @1:100** 

**PROPOSED GA SIDE ELEVATION 1 @1:100** 

**PROPOSED GA SIDE ELEVATION 2 @ 1:100** 

This drawing is subject to a detailed building and site survey, therefore no guarantee of its accuracy can be given.

### Text Key

- Existing facing brickwork
  Existing plain grey roof tiles
  Existing uPVC door/window
- Proposed vertical hung tiles to match roof
  Proposed uPVC door/window