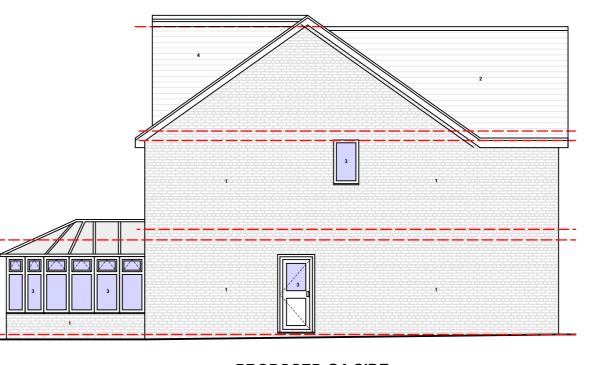

**PROPOSED GA FRONT** ELEVATION @1:100

**PROPOSED GA REAR ELEVATION @1:100** 

**PROPOSED GA SIDE ELEVATION 1 @1:100** 

**PROPOSED GA SIDE ELEVATION 2 @ 1:100** 

This drawing is subject to a detailed building and site survey, therefore no guarantee of its accuracy can be given.

### Text Key

- Existing facing brickwork
  Existing plain grey roof tiles
  Existing uPVC door/window
- Proposed vertical hung tiles to match roof
  Proposed uPVC door/window