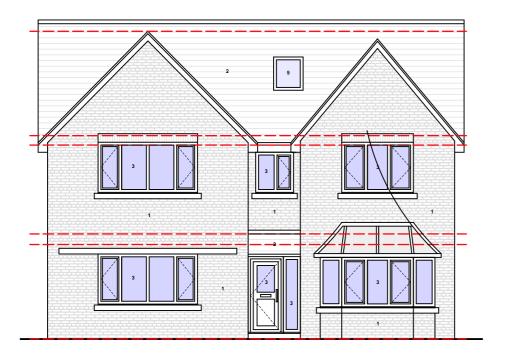

**PROPOSED GA FRONT** ELEVATION @1:100

**PROPOSED GA REAR ELEVATION @1:100** 

**PROPOSED GA SIDE ELEVATION 1 @1:100** 

**PROPOSED GA SIDE ELEVATION 2 @ 1:100** 

This drawing is subject to a detailed building and site survey, therefore no guarantee of its accuracy can be given.

### Text Key

- Existing facing brickwork
  Existing plain grey roof tiles
  Existing uPVC door/window
- Proposed vertical hung tiles to match roof
  Proposed uPVC door/window