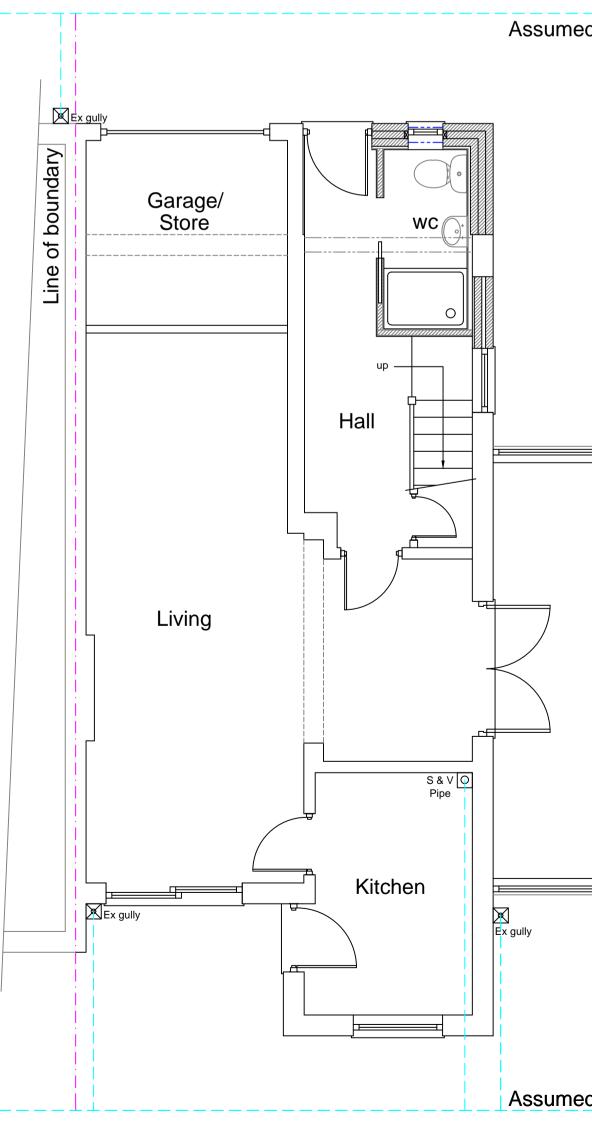

Proposed Ground Floor Plan

1:100

Assumed line of drains

Dining

Assumed line of drains

Proposed First Floor Plan

| This drawing is protected by copyright and the information contained<br>therein is the property of William McCall.<br>The drawing must not be copied and the information contained therein<br>may not be used or disclosed without written permission of and in the<br>manner permitted by William McCall. |  |  |
|------------------------------------------------------------------------------------------------------------------------------------------------------------------------------------------------------------------------------------------------------------------------------------------------------------|--|--|
| 0 1 2 3 4 5M<br>Scale 1:50@ A1<br>0 1 2 3 4 5 6 7 8 9 10M<br>Scale 1:100@ A1                                                                                                                                                                                                                               |  |  |
|                                                                                                                                                                                                                                                                                                            |  |  |