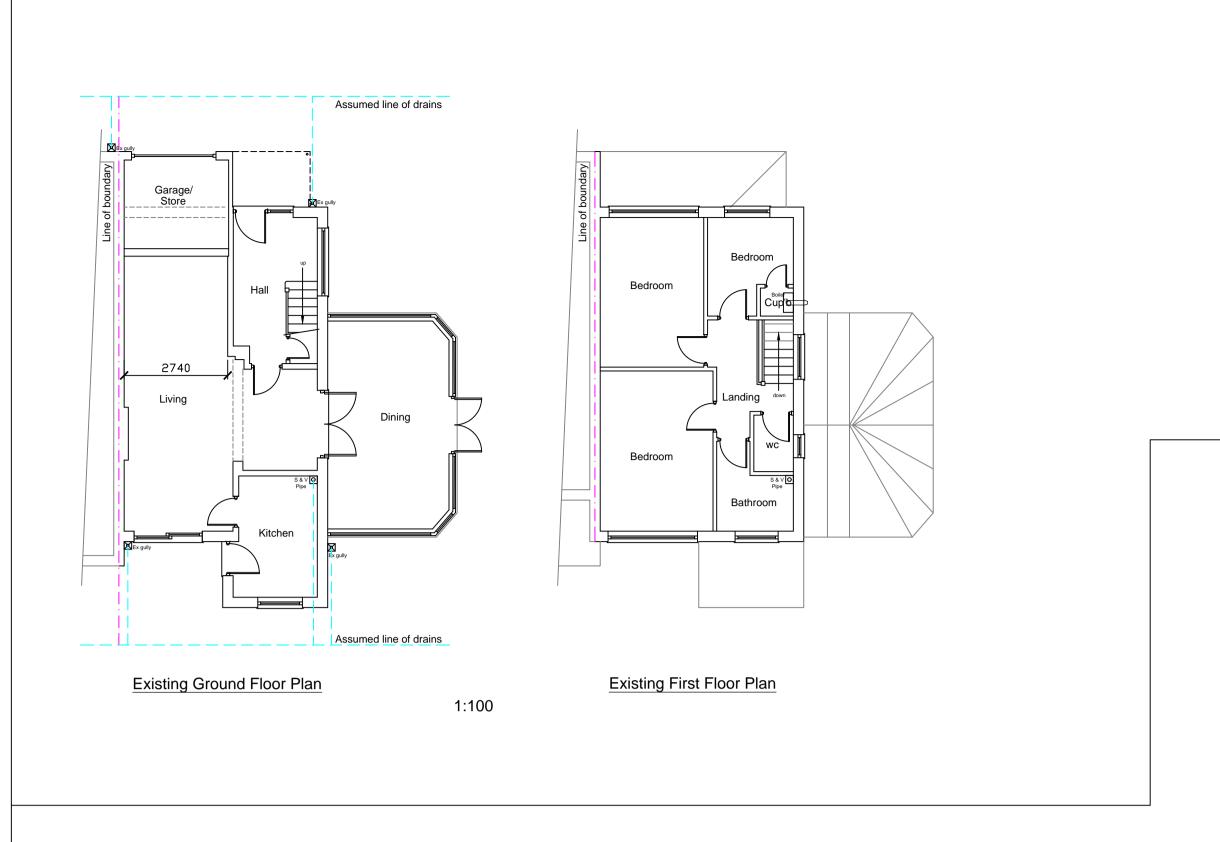

Proposed Ground Floor Plan

1:100

Assumed line of drains

Dining

Assumed line of drains

Proposed First Floor Plan

| This drawing is protected by copyright and the information contained<br>therein is the property of William McCall.<br>The drawing must not be copied and the information contained therein<br>may not be used or disclosed without written permission of and in the<br>manner permitted by William McCall. |  |  |
|------------------------------------------------------------------------------------------------------------------------------------------------------------------------------------------------------------------------------------------------------------------------------------------------------------|--|--|
| 0 1 2 3 4 5M<br>Scale 1:50@ A1<br>0 1 2 3 4 5 6 7 8 9 10M<br>Scale 1:100@ A1                                                                                                                                                                                                                               |  |  |
|                                                                                                                                                                                                                                                                                                            |  |  |