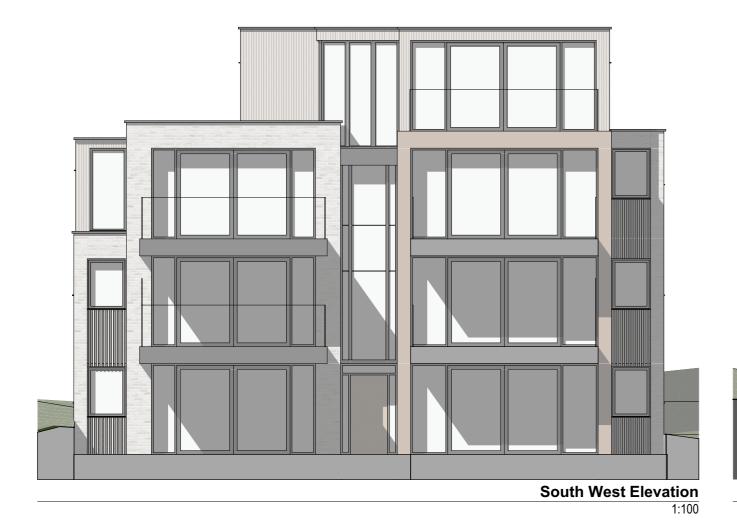

## **Materials**

- Bronze Aluminium Fascia/Soffit
- Vertical Timber Boarding 2.
- 3.
- Light Grey Stock Face Brickwork
  Anthracite Aluminium Cladding/Detailing 4.
- Anthracite Aluminium Windows/Door
- Bronze Aluminium Cladding/Detailing