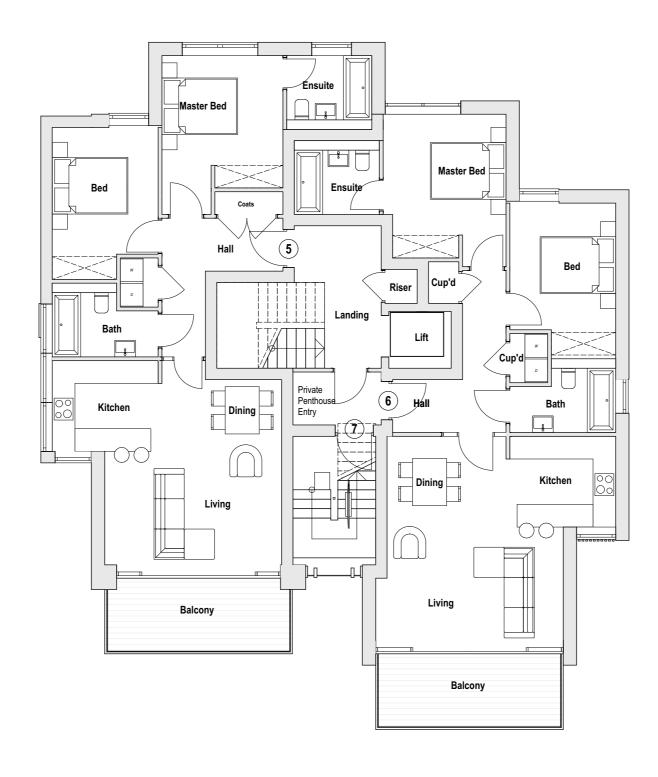

Second Floor

1:100

| Rev | Date       | Ву   | Description                |
|-----|------------|------|----------------------------|
| P02 | 07/08/2020 | MF   | Design Amended             |
| FU3 | 00/02/2021 | IVIF | Updated To Comments        |
| P03 | 08/02/2021 | MF   | Building footprint amended |
| P04 | 20/07/2023 | JF   | Amended Scheme             |

|         | Floor Area Schedu | ما         |
|---------|-------------------|------------|
| Flat    | Area sq m         | Area sq ff |
| Flat 01 | 74.33             | 800.12     |
| Flat 02 | 76.52             | 823.64     |
| Flat 03 | 80.17             | 862.93     |
| Flat 04 | 81.38             | 875.93     |
| Flat 05 | 72.89             | 784.57     |
| Flat 06 | 74.73             | 804.35     |
| Flat 07 | 96.77             | 1041.68    |
|         | 556.79 m²         | 5993.22    |
|         |                   |            |