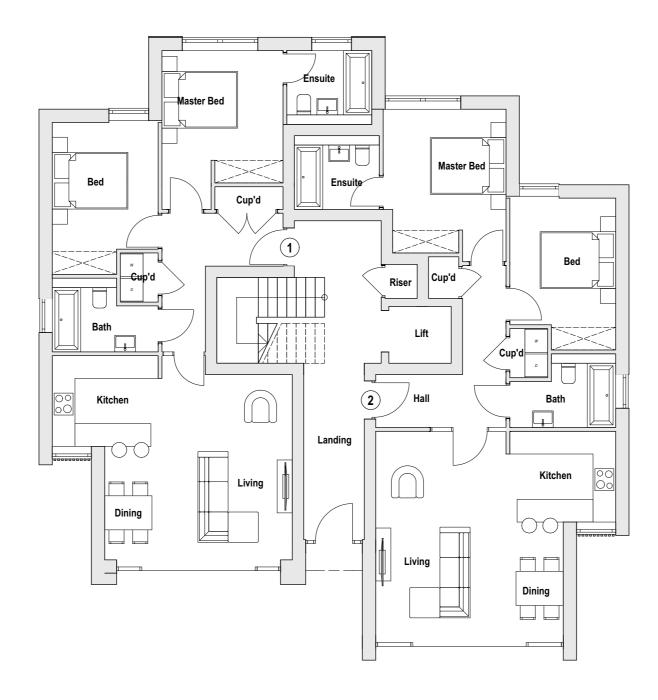

First Floor

| Rev | Date       | Ву   | Description                |
|-----|------------|------|----------------------------|
| P02 | 07/08/2020 | MF   | Design Amended             |
| FU3 | 00/02/2021 | IVIF | Updated To Comments        |
| P03 | 08/02/2021 | MF   | Building footprint amended |
| P04 | 20/07/2023 | JF   | Amended Scheme             |