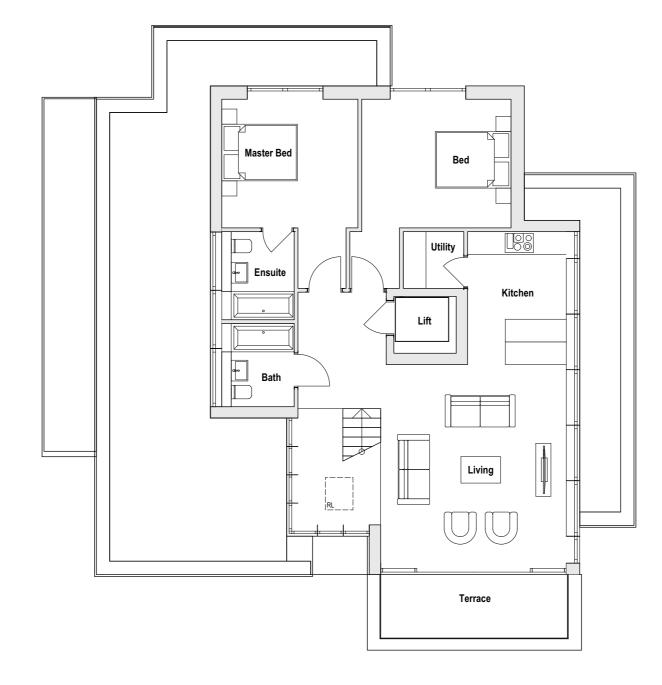

Second Floor

1:100

| Rev | Date       | Ву   | Description                |
|-----|------------|------|----------------------------|
| P02 | 07/08/2020 | MF   | Design Amended             |
| FU3 | 00/02/2021 | IVIF | Updated To Comments        |
| P03 | 08/02/2021 | MF   | Building footprint amended |
| P04 | 20/07/2023 | JF   | Amended Scheme             |