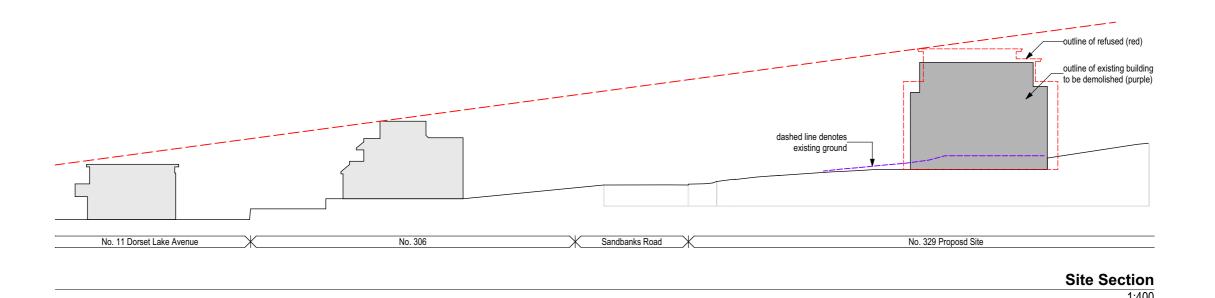

anning Issue      |
| Rev | Date       | Ву            | Description         |



www.symmetryarchitecture.co.uk
office@symmetryarch.co.uk
15 Moor Road Broadstone Dorset BH18 8AZ
01202 973379
This drawing and its design content is copyright © of Symmetry Architecture Ltd. It
shall be read in conjunction with all other associated project information. Do not
scale, All dimensions to be checked on sile. If in doubt ASK.
Date Printed: 01/12/2023





**North East Elevation** 

**South East Elevation** 

| Rev | Date       | Ву | Description         |
|-----|------------|----|---------------------|
| P02 | 07/08/2020 | MF | Design Amended      |
| P03 | 16/11/2020 | MF | Updated To Comments |
| P04 | 08/02/2021 | MF | Updated To Comments |
| P05 | 20/07/2023 | JF | Amended Scheme      |









| Rev | Date       | Bv | Description          |
|-----|------------|----|----------------------|
| P02 | 07/08/2020 | MF | Design Amended       |
| P03 | 16/11/2020 | MF | Updated To Comments  |
| P04 | 20/07/2023 | JF | Amended Scheme       |
| P05 | 01/12/2023 | MF | Updated to comments. |