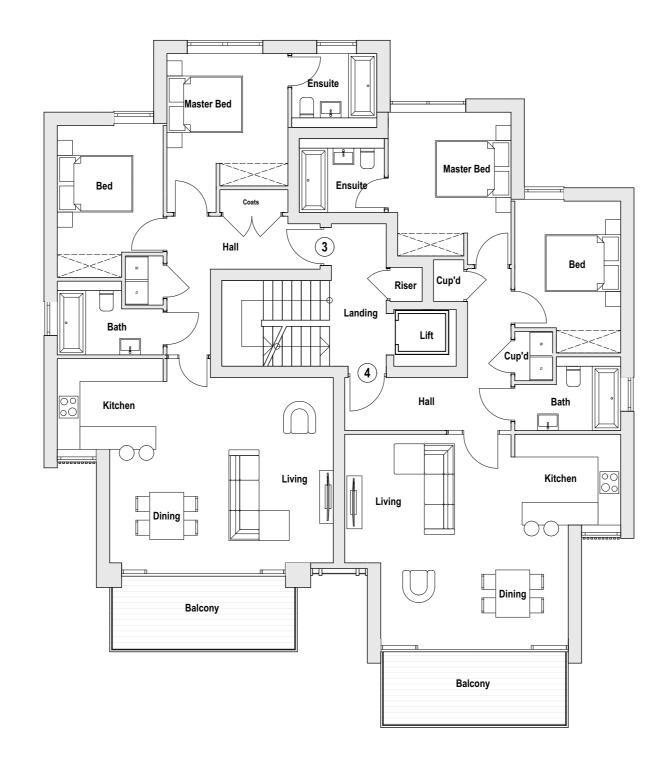

Second Floor

1:100

| Rev | Date       | Ву   | Description                |
|-----|------------|------|----------------------------|
| P02 | 07/08/2020 | MF   | Design Amended             |
| FU3 | 00/02/2021 | IVIF | Updated To Comments        |
| P03 | 08/02/2021 | MF   | Building footprint amended |
| P04 | 20/07/2023 | JF   | Amended Scheme             |