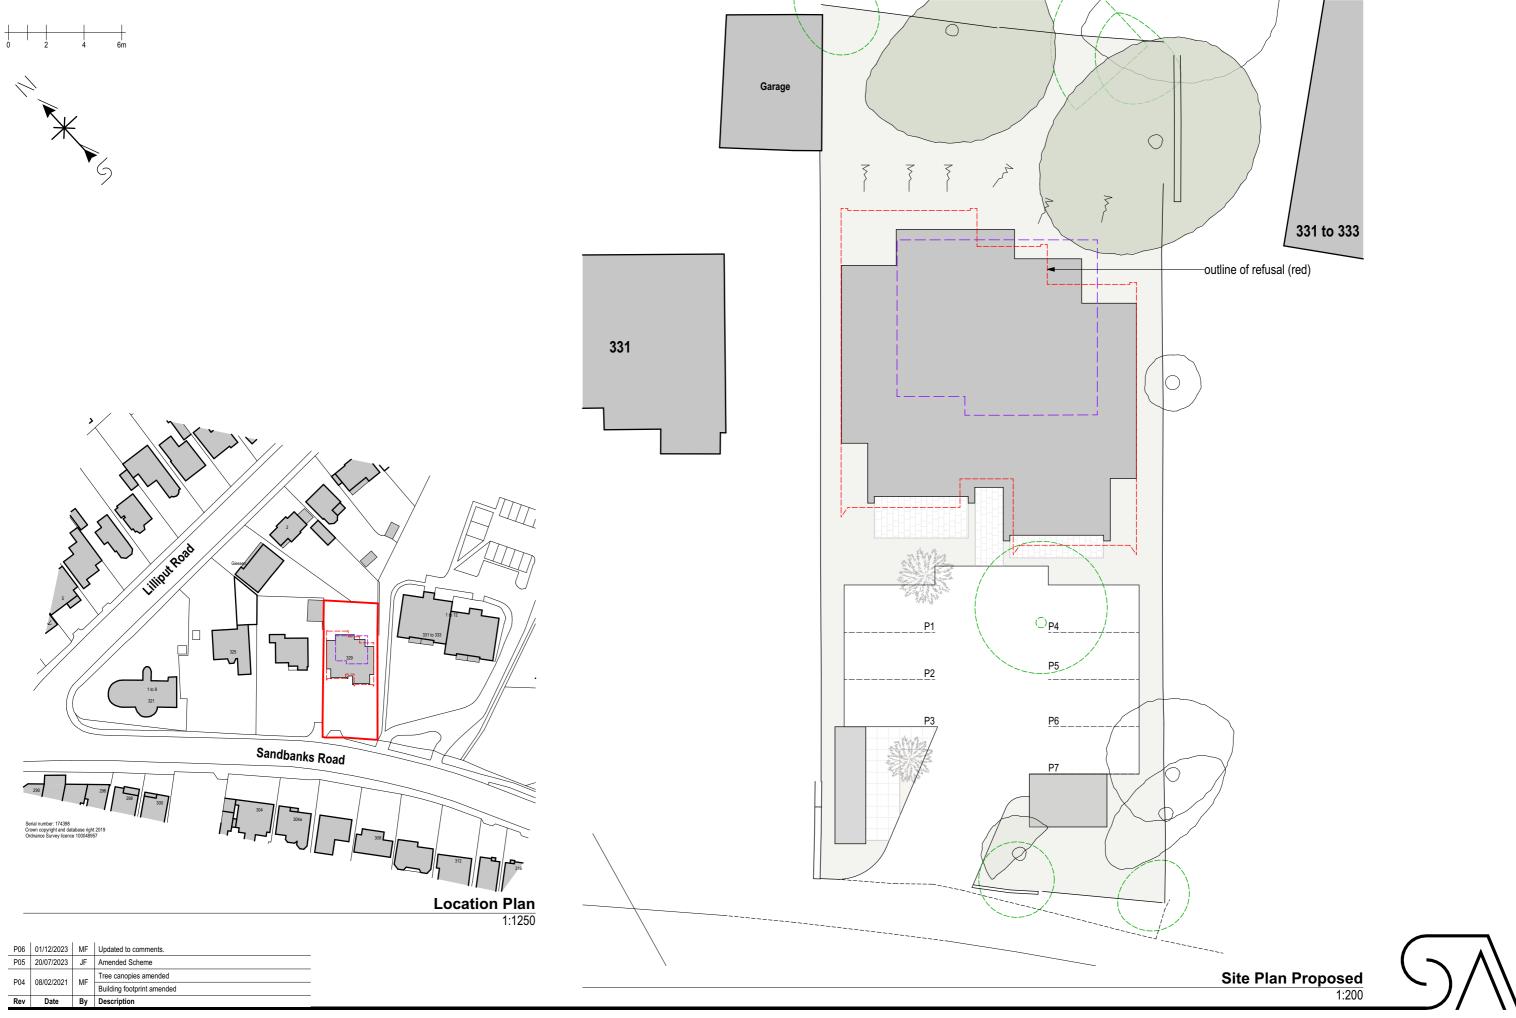

**Ground Floor** 

P05 | 20/07/2023 | JF | Amended Scheme Building footprint amended P04 08/02/2021 MF Updated To Comments P03 16/11/2020 MF Updated To Comments Rev Date By Description

| Floor Area Schedule |                                                            |  |
|---------------------|------------------------------------------------------------|--|
| Area sq m           | Area sq ft                                                 |  |
| 74.33               | 800.12                                                     |  |
| 76.52               | 823.64                                                     |  |
| 80.17               | 862.93                                                     |  |
| 81.38               | 875.93                                                     |  |
| 72.89               | 784.57                                                     |  |
| 74.73               | 804.35                                                     |  |
| 96.77               | 1041.68                                                    |  |
| 556.79 m²           | 5993.22                                                    |  |
|                     | Area sq m  74.33  76.52  80.17  81.38  72.89  74.73  96.77 |  |