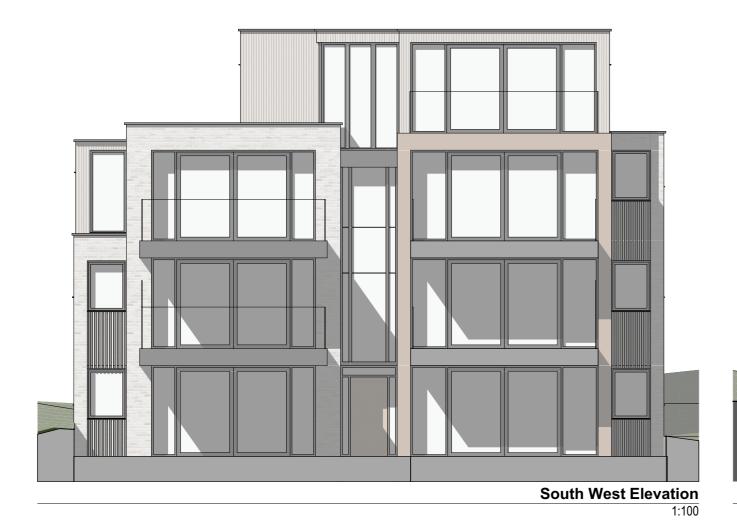

## **Materials**

- Bronze Aluminium Fascia/Soffit
- Vertical Timber Boarding 2.
- 3.
- Light Grey Stock Face Brickwork
  Anthracite Aluminium Cladding/Detailing 4.
- Anthracite Aluminium Windows/Door
- Bronze Aluminium Cladding/Detailing