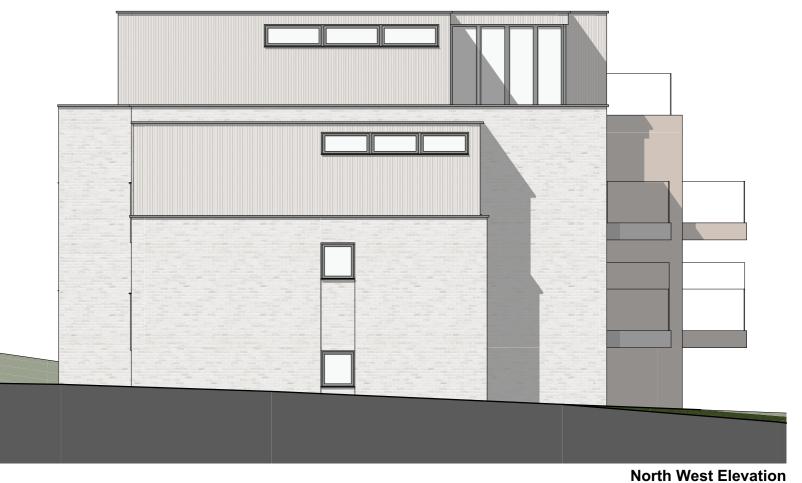

## **Materials**

- Bronze Aluminium Fascia/Soffit
- Vertical Timber Boarding 2.
- 3.
- Light Grey Stock Face Brickwork
  Anthracite Aluminium Cladding/Detailing 4.
- Anthracite Aluminium Windows/Door
- Bronze Aluminium Cladding/Detailing