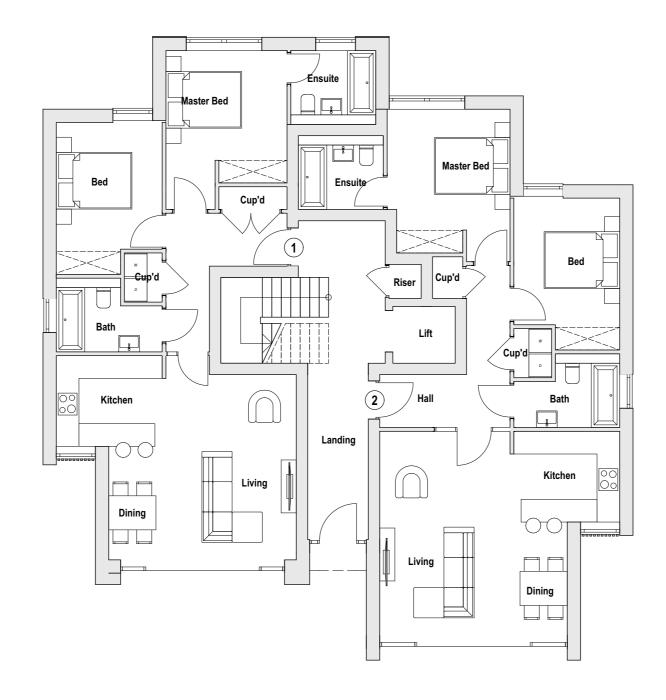

Ground Floor

| Ì   | Rev | Date           | Ву | Description                |
|-----|-----|----------------|----|----------------------------|
|     | P03 | 16/11/2020     | MF | Updated To Comments        |
| P04 | FU4 | P04 08/02/2021 | MF | Updated To Comments        |
|     | DO4 |                |    | Building footprint amended |
|     | P05 | 20/07/2023     | JF | Amended Scheme             |