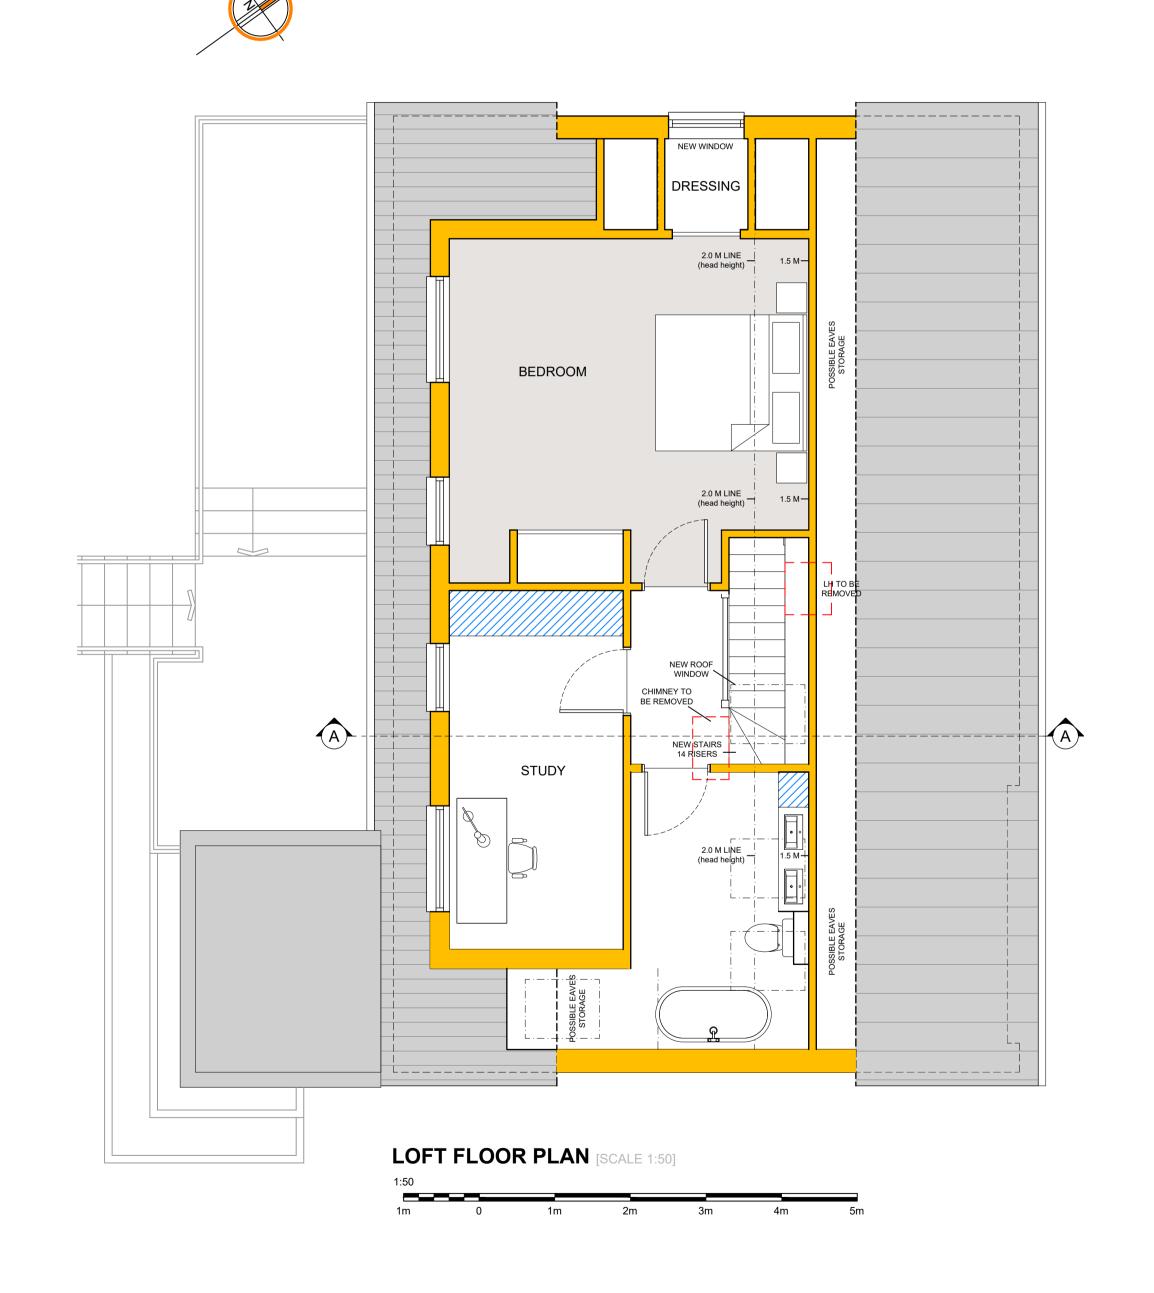

## SCHEDULE OF MATERIALS:

WALLS: PAINTED RENDER, NATURAL STONE (RECON) & METAL CLADDING

DOORS AND WINDOWS: POWDER COATED ALUMINIUM

ROOF: TILED TO MATCH THE EXISTING, AND FLAT ROOF SYSTEM
Revision A: JO: 05/10/2023: General