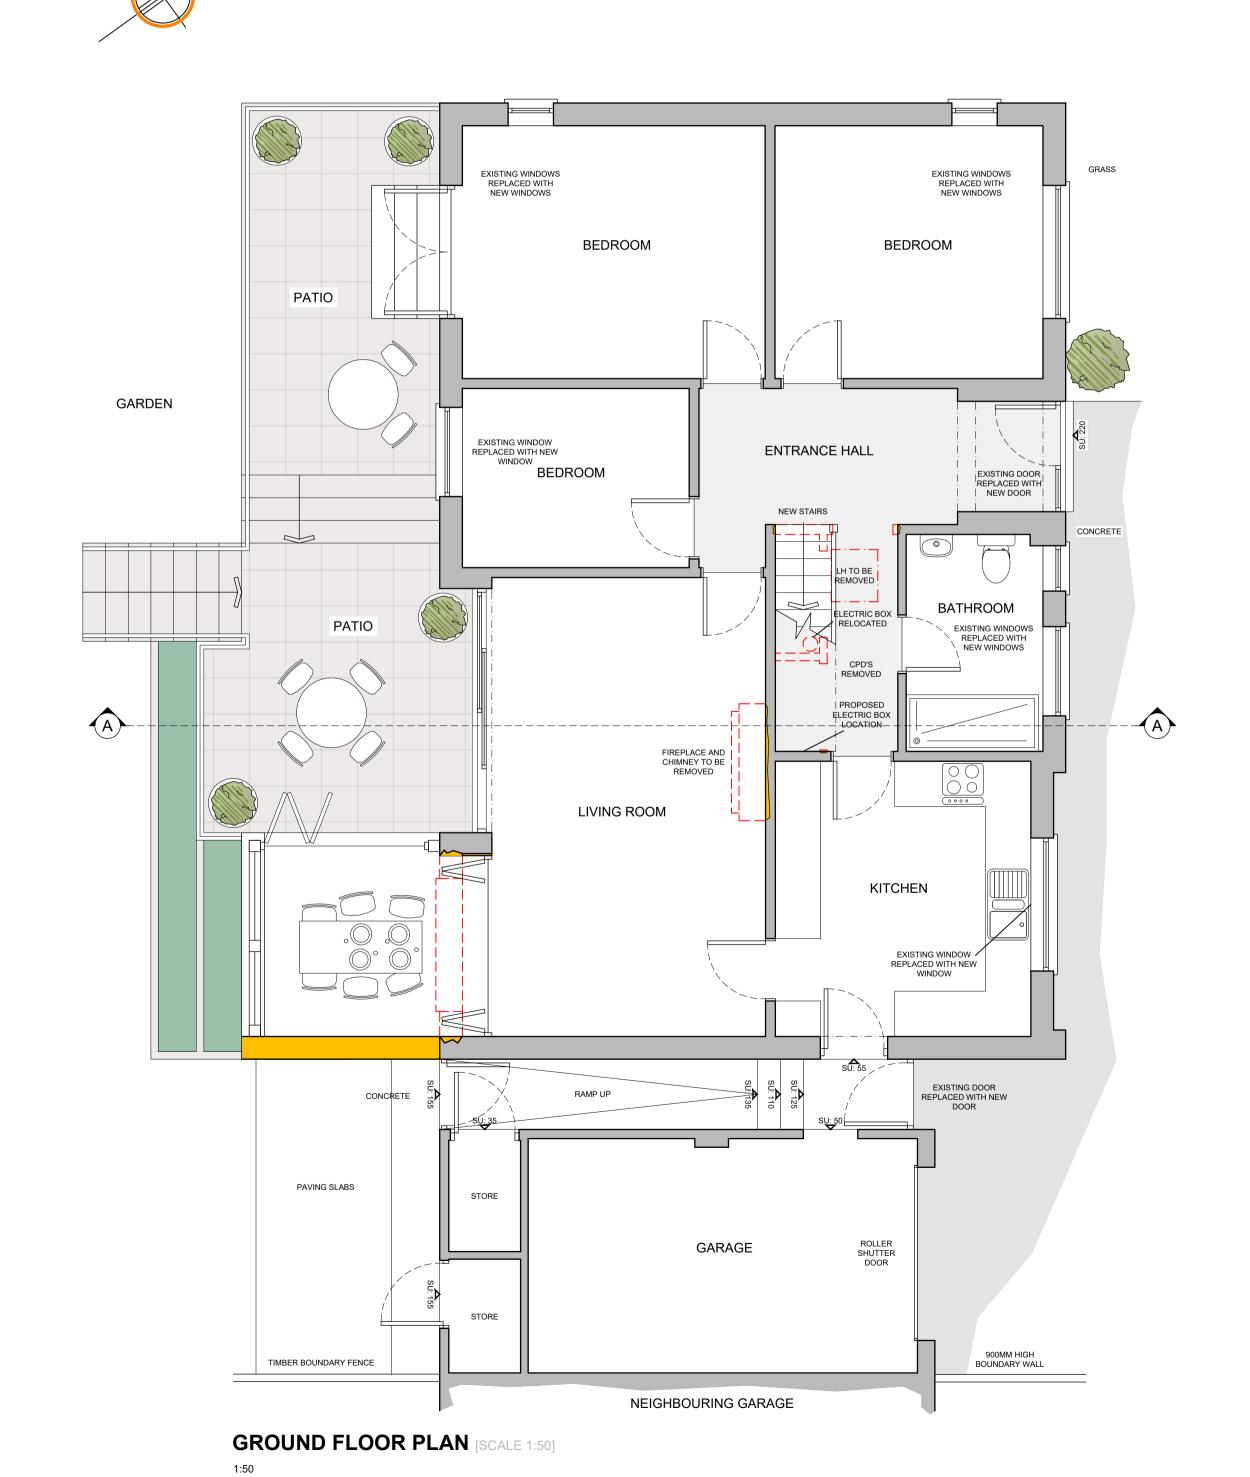

## SCHEDULE OF MATERIALS:

WALLS: PAINTED RENDER, NATURAL STONE (RECON) & METAL CLADDING

DOORS AND WINDOWS: POWDER COATED ALUMINIUM

ROOF: TILED TO MATCH THE EXISTING, AND FLAT ROOF SYSTEM
Revision A: JO: 05/10/2023: General