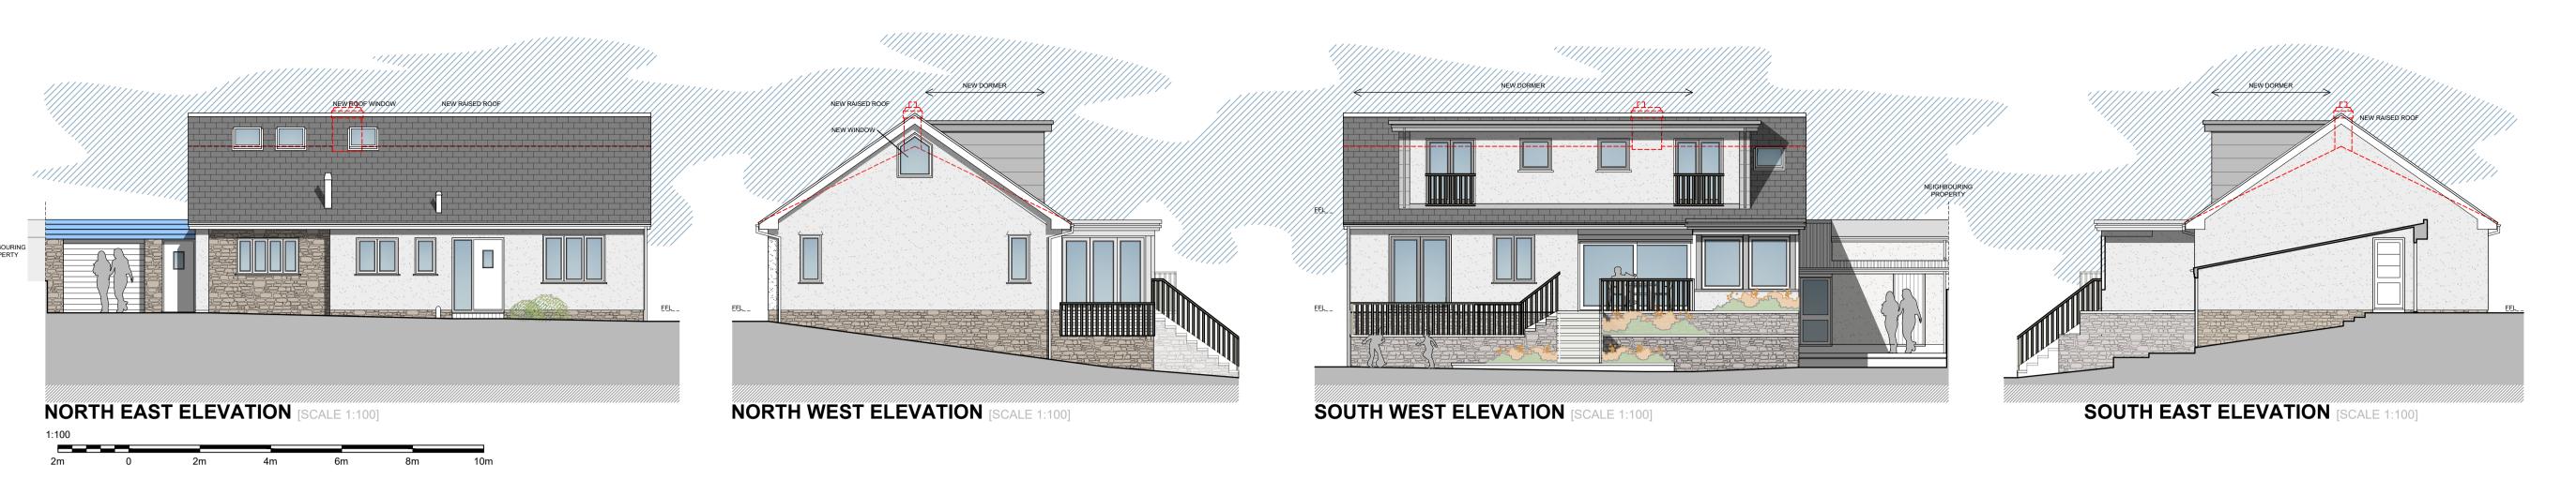

## SCHEDULE OF MATERIALS:

WALLS: PAINTED RENDER, NATURAL STONE (RECON) & METAL CLADDING

DOORS AND WINDOWS: POWDER COATED ALUMINIUM

ROOF: TILED TO MATCH THE EXISTING, AND FLAT ROOF SYSTEM
Revision A: JO: 05/10/2023: General