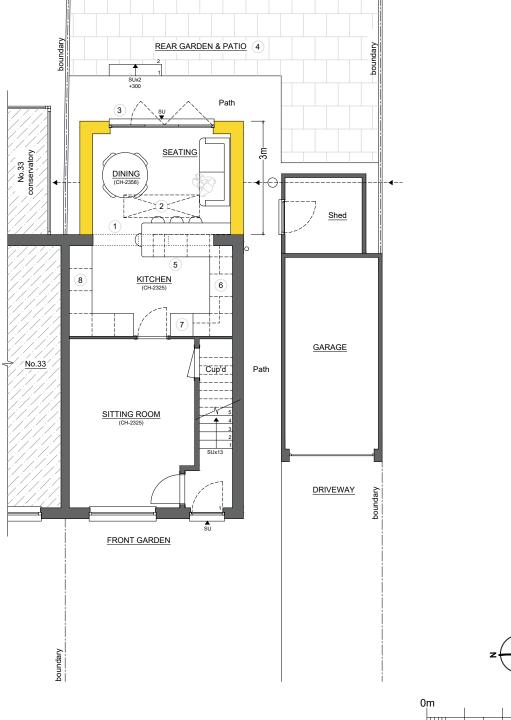

## **Proposed**

## SCHEDULE KEY

- 1. Existing external wall removed to existing
- opening reveals.

  2. Flat glass roof light over. 2m x 0.6m hole in ceiling. Flat horizontal ceiling over Kitchen.

  3. Bi-folding sliding doors, 2.75m wide x 2.1m

- high.

  4. Patio level 1.2m from extension wall.

  5. U-return on Kitchen counter with dishwasher, rinsing sink, recycling below. Cantilever counter with stools underneath.

  6. Hob and extractor, surrounded by storage
- cupboards for pans, utensiles, etc High level oven.
- Tall Firdge and full height storage units, larder, built in microwave, etc.

Single Storey Rear Extension 32, Hyatt Place, Address; Shepton Mallet, Somerset,

BA4 5XY.

Stage; Drawing;

Planning Permission DBPP/261023/02 Existing & Proposed Ground Floor Plans

30.11.2023 Date; 1:100 @ A3 Scale;