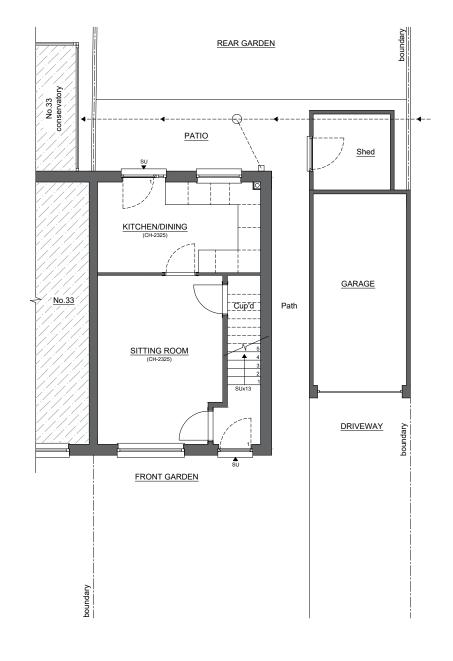

## **Existing**

Single Storey Rear Extension 32, Hyatt Place, Address; Shepton Mallet, Somerset,

BA4 5XY.

Stage; Drawing;

Planning Permission DBPP/261023/02 Existing & Proposed Ground Floor Plans

30.11.2023 Date; 1:100 @ A3 Scale;