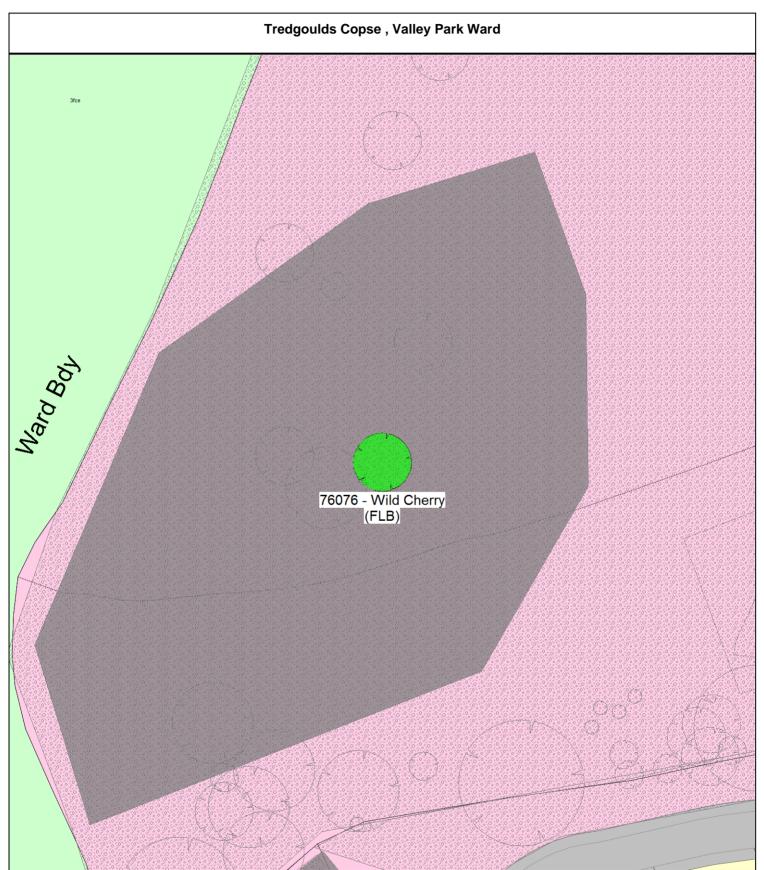

Item created: 14 November 2023

**Priority of works: Priority** 

Start on/after: 22 December 2023 Complete by: 28 December 2023

Tree/Item code Species/Work required

Tredgoulds Copse, Valley Park Ward

Sgl/76076 Wild Cherry Adjacent Yewberry Way K58 Fell Broadleaves 3m Habitat pole

## ARBORICULTURAL WORKS ORDER

Sheet: 2 of 2

Item Ref: 03122

THIS MAP IS REPRODUCED FROM ORDNANCE SURVEY MATERIAL WITH THE PERMISSION OF ORDNANCE SURVEY ON BEHALF OF THE CONTROLLER OF HER MAJESTY'S STATIONARY OFFICE © CROWN COPYRIGHT. UNAUTHORISED REPRODUCTION INFRINGES CROWN COPYRIGHTAND MAY LEAD TO PROSECUTION OR CIVIL PROCEEDINGS. TEST VALLEY BOROUGH COUNCIL LICENCE No. 100024295 2007