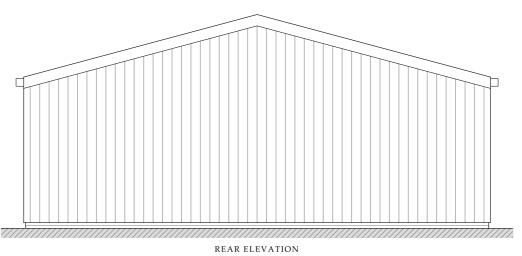

## MATERIALS Profiled steel wall and roof cladding panels (green) Sectional overhead roller shutter door (grey) Steel faced access door and frame (grey)

ROOF PLAN

mail@andrewcloverplanninganddesign.co.uk www.andrewcloverplanninganddesign.co.uk