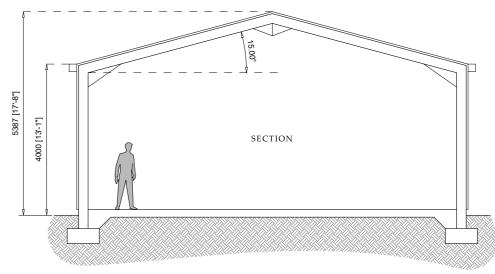

## MATERIALS Profiled steel wall and roof cladding panels (green) Sectional overhead roller shutter door (grey) Steel faced access door and frame (grey)

ROOF PLAN

mail@andrewcloverplanninganddesign.co.uk www.andrewcloverplanninganddesign.co.uk