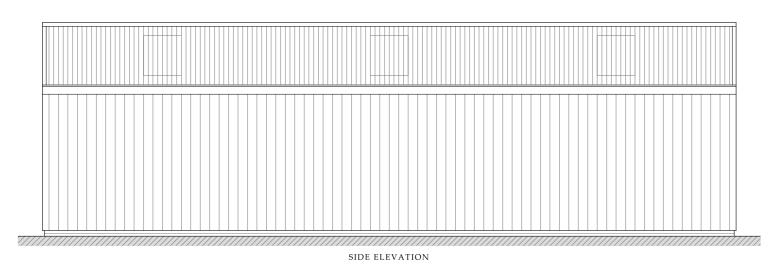

## MATERIALS Profiled steel wall and roof cladding panels (green) Sectional overhead roller shutter door (grey) Steel faced access door and frame (grey)

ROOF PLAN

mail@andrewcloverplanninganddesign.co.uk www.andrewcloverplanninganddesign.co.uk