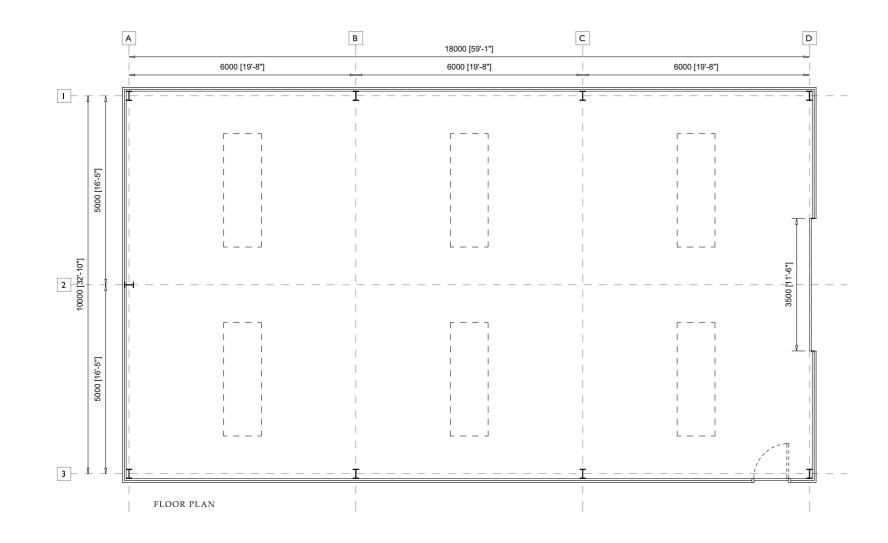

## MATERIALS Profiled steel wall and roof cladding panels (green) Sectional overhead roller shutter door (grey) Steel faced access door and frame (grey)

ROOF PLAN

mail@andrewcloverplanninganddesign.co.uk www.andrewcloverplanninganddesign.co.uk

## T: 01507 307485

| Project       | Proposed Outbuildings                |     |
|---------------|--------------------------------------|-----|
| Location      | Loxley Farm, Boston Road, Horncastle |     |
| Drawing Title | Proposed Tractor & Caravan Store     |     |
| Status        | Planning                             |     |
| Date          | 20.12.2023                           |     |
| Scale         | I:100 @ A2                           |     |
| Drawing No.   | 55123-104                            | Rev |