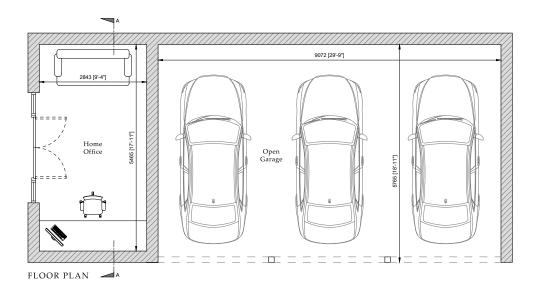

FRONT ELEVATION

SIDE ELEVATION

REAR ELEVATION

SECTION

ROOF PLAN

www.andrewcloverplanninganddesign.co.uk T: 01507 307485

| Project       | Proposed Outbuildings                |     |
|---------------|--------------------------------------|-----|
| Location      | Loxley Farm, Boston Road, Horncastle |     |
| Drawing Title | Proposed Garage & Home Office        |     |
| Status        | Planning                             |     |
| Date          | 20.12.2023                           |     |
| Scale         | I:100 @ A3                           |     |
| Drawing No.   | 55123-103                            | Rev |