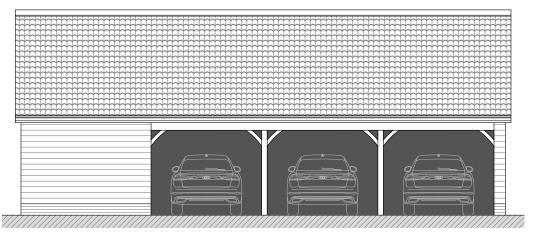

FRONT ELEVATION

SIDE ELEVATION

REAR ELEVATION

SECTION

ROOF PLAN

www.andrewcloverplanninganddesign.co.uk T: 01507 307485

| Project       | Proposed Outbuildings                |     |
|---------------|--------------------------------------|-----|
| Location      | Loxley Farm, Boston Road, Horncastle |     |
| Drawing Title | Proposed Garage & Home Office        |     |
| Status        | Planning                             |     |
| Date          | 20.12.2023                           |     |
| Scale         | I:100 @ A3                           |     |
| Drawing No.   | 55123-103                            | Rev |