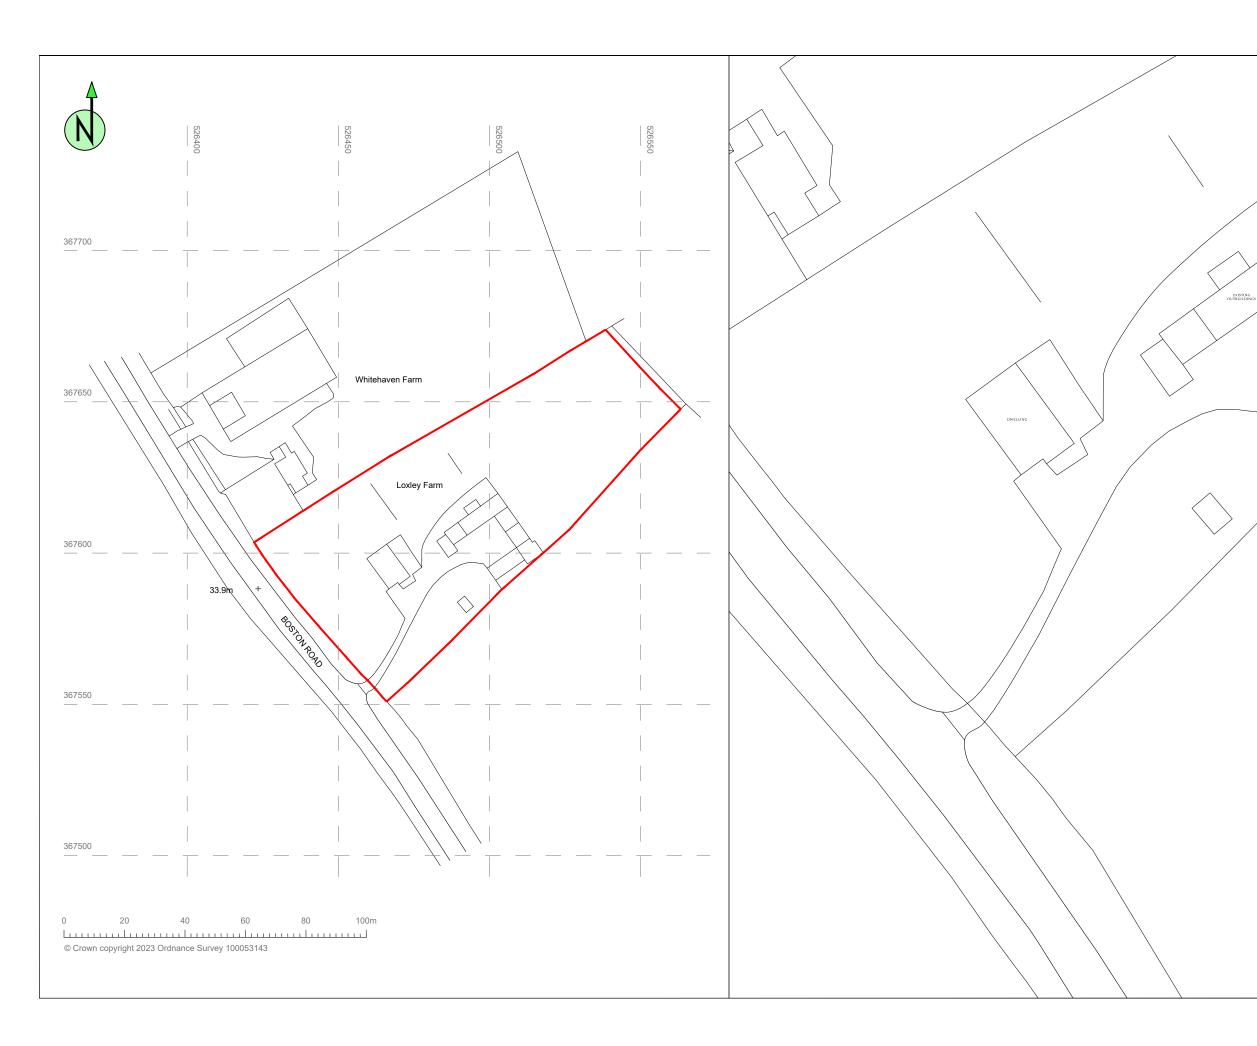

## T: 01507 307485

| Project                                                                                                                                                                                                                                        | Proposed Outbuildings                |     |
|------------------------------------------------------------------------------------------------------------------------------------------------------------------------------------------------------------------------------------------------|--------------------------------------|-----|
| Location                                                                                                                                                                                                                                       | Loxley Farm, Boston Road, Horncastle |     |
| Drawing Title                                                                                                                                                                                                                                  | Existing Site Plans                  |     |
| Status                                                                                                                                                                                                                                         | Planning                             |     |
| Date                                                                                                                                                                                                                                           | 20.12.2023                           |     |
| Scale                                                                                                                                                                                                                                          | 1:1250 & 1:500 @ A3                  |     |
| Drawing No.                                                                                                                                                                                                                                    | 55123-101                            | Rev |
| This drawing is for illustrative purposes and for planning approval only. It<br>should not be used for construction and therefore risk identification<br>under the Construction (Design & Management) Regulations has not<br>been carried out. |                                      |     |
| This drawing is the property of Andrew Clover Planning and Design Ltd<br>and must not be reproduced without prior written consent.                                                                                                             |                                      |     |
| Do not scale from this drawing, use printed dimensions only.                                                                                                                                                                                   |                                      |     |