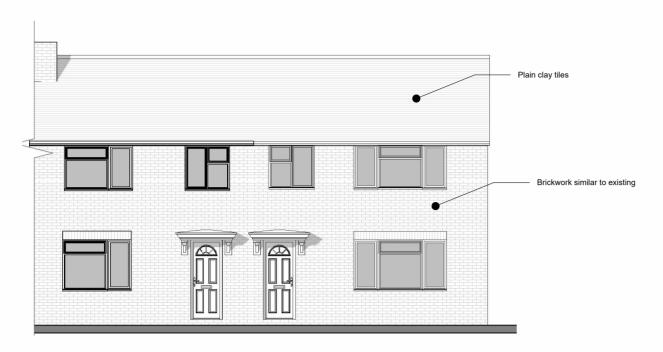

All new windows and doors to be finished in white uPVC

**Front Elevation** 

Side 1 Elevation

Rear Elevation

Side 2 Elevation

| 27 Wentworth Way, Ascot | Scale @ A3<br>1 : 100 | Drawing number P.M.600 | Key:  Existing Proposed + SVP                          |
|-------------------------|-----------------------|------------------------|--------------------------------------------------------|
|                         | Date                  | Project number         | — Existing drainage — — Proposed drainage — — Overhead |
|                         | 14.10.23              | 2183                   | 0 1 2 3 4 5                                            |
| Proposed Elevations     | Drawn by NM           | Rev<br>A               | GRAPHIC SCALE: 1:100                                   |