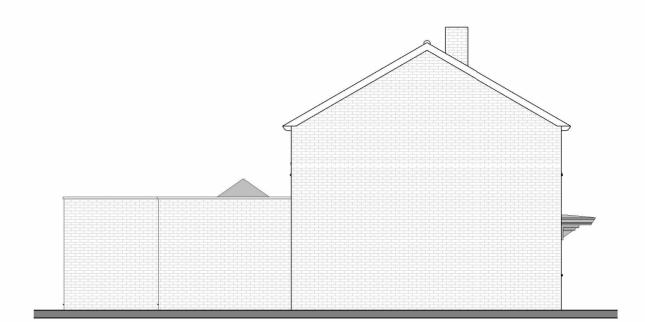

All new windows and doors to be finished in white uPVC

**Front Elevation** 

Side 1 Elevation

Rear Elevation

Side 2 Elevation

| 27 Wentworth Way, Ascot | Scale @ A3<br>1 : 100 | Drawing number P.M.600 | Key:  Existing Proposed + SVP                          |
|-------------------------|-----------------------|------------------------|--------------------------------------------------------|
|                         | Date                  | Project number         | — Existing drainage — — Proposed drainage — — Overhead |
|                         | 14.10.23              | 2183                   | 0 1 2 3 4 5                                            |
| Proposed Elevations     | Drawn by NM           | Rev<br>A               | GRAPHIC SCALE: 1:100                                   |