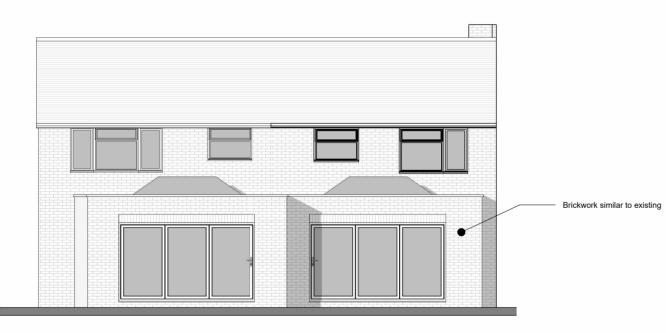

All new windows and doors to be finished in white uPVC

**Front Elevation** 

Side 1 Elevation

Rear Elevation

Side 2 Elevation

| 27 Wentworth Way, Ascot | Scale @ A3<br>1 : 100 | Drawing number P.M.600 | Key:  Existing Proposed + SVP                          |
|-------------------------|-----------------------|------------------------|--------------------------------------------------------|
|                         | Date                  | Project number         | — Existing drainage — — Proposed drainage — — Overhead |
|                         | 14.10.23              | 2183                   | 0 1 2 3 4 5                                            |
| Proposed Elevations     | Drawn by NM           | Rev<br>A               | GRAPHIC SCALE: 1:100                                   |