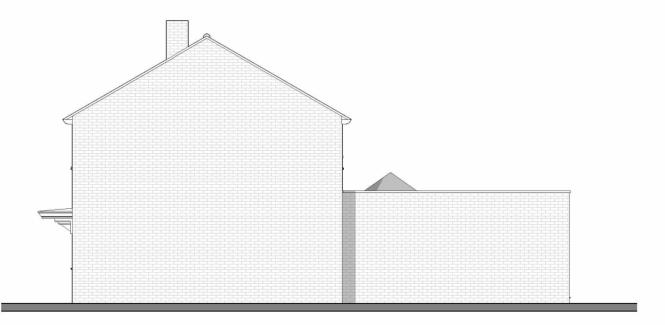

All new windows and doors to be finished in white uPVC

**Front Elevation** 

Side 1 Elevation

Rear Elevation

Side 2 Elevation

| 27 Wentworth Way, Ascot | Scale @ A3<br>1 : 100 | Drawing number P.M.600 | Key:  Existing Proposed + SVP                          |
|-------------------------|-----------------------|------------------------|--------------------------------------------------------|
|                         | Date                  | Project number         | — Existing drainage — — Proposed drainage — — Overhead |
|                         | 14.10.23              | 2183                   | 0 1 2 3 4 5                                            |
| Proposed Elevations     | Drawn by NM           | Rev<br>A               | GRAPHIC SCALE: 1:100                                   |