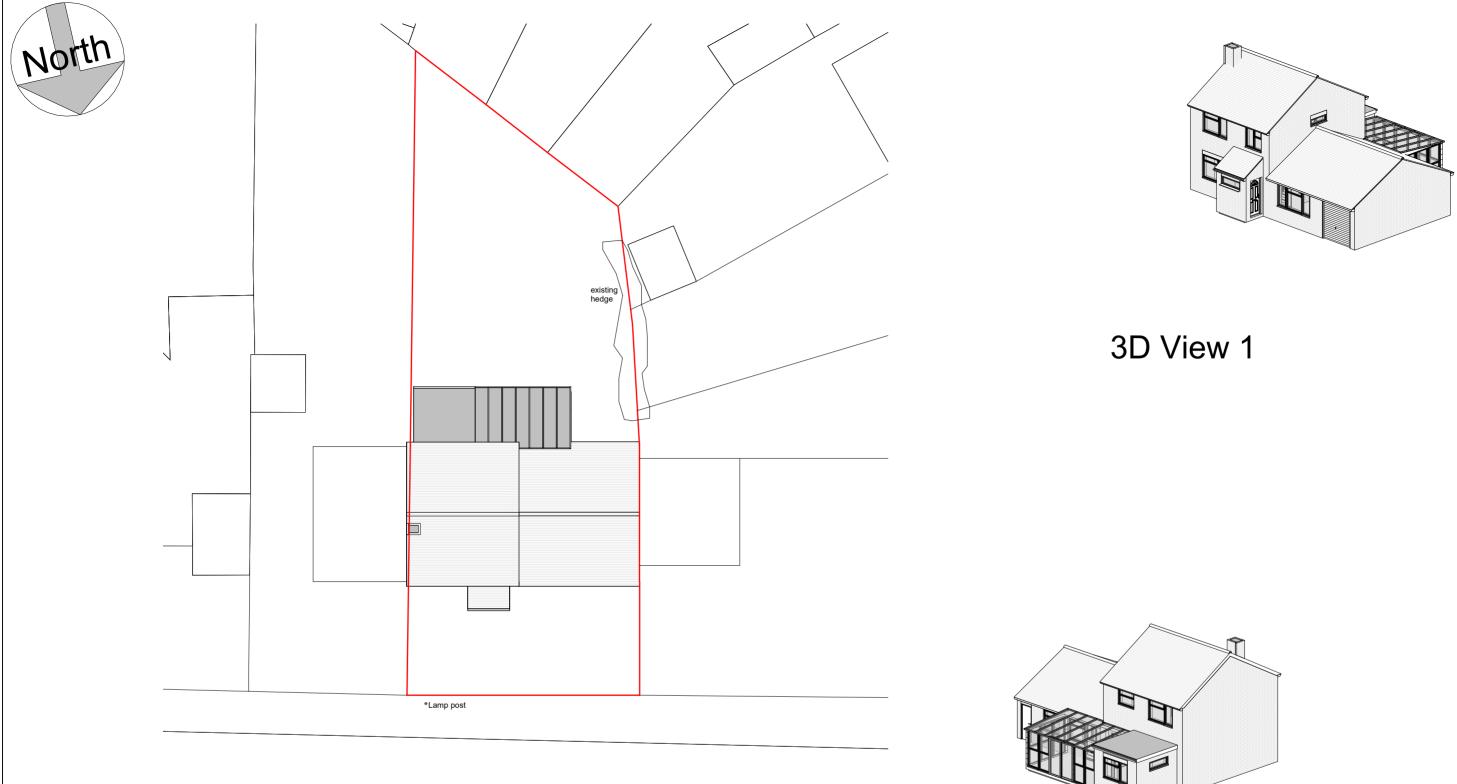

## **MENTWOF**

Site Plan

| Fluent                        | 27 Wentworth Way, Ascot         | Scale @ A3<br>1 : 200              | Drawing number<br>P.M.100          | Key:                                                                                                      | <b>No</b> . | Description<br>First draft | Date<br>DD.MM.23 |
|-------------------------------|---------------------------------|------------------------------------|------------------------------------|-----------------------------------------------------------------------------------------------------------|-------------|----------------------------|------------------|
| ARCHITECTURAL DESIGN SERVICES | Existing Site Plan and 3D Views | Date<br>14.10.23<br>Drawn by<br>XX | Project number<br>2183<br>Rev<br>A | —  Existing drainage  —  Proposed drainage  —  —  Overhead    0  4  8  12  16  20    GRAPHIC SCALE: 1:200 |             |                            |                  |